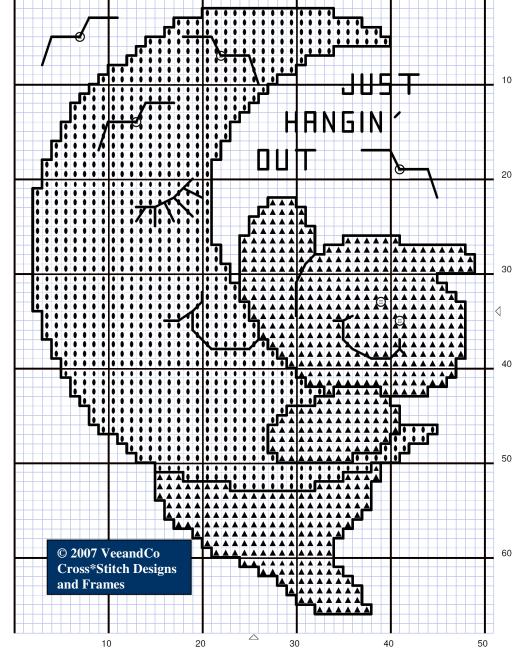

## Just Hangin'Out

Stitch Count: 47 X 64
Fabric: 14/28 Dark Blue

## Key:

☐ 310 Black

White White

725 Topaz

## **Backstitching**

**310** Black

## **Instructions:**

All Cross-stitches are worked using two (2) strands of floss.

All Back-stitching is worked with one (1) strand of floss.

Wording is backstitched with white; eyes and bat bodies are worked with French Knots.