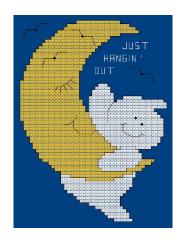

## Just Hangin'Out

Stitch Count: 47 X 64
Fabric: 14/28 Dark Blue

## Key:

☐ 310 Black

White White

725 Topaz

## **Backstitching**

**310** Black

## **Instructions:**

All Cross-stitches are worked using two (2) strands of floss.

All Back-stitching is worked with one (1) strand of floss.

Wording is backstitched with white; eyes and bat bodies are worked with French Knots.