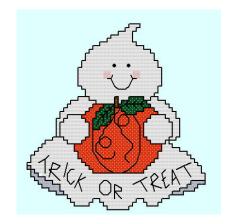

www.veeandco.com 3145 Redwing Lane, Rapid City, SD 57703

## Trick or Treat



Stitch Count: 49 X 51
Fabric: 14/28 Pale Blue

## Key:

| $\boxtimes$ | 310 | Black                   |
|-------------|-----|-------------------------|
| :           | 801 | Coffee brown-dk         |
| ×           | 699 | Christmas green         |
| ×           |     | <b>Burnt orange red</b> |
| lack        |     | White white             |
| +           | 159 | Gray blue-It            |
| •           | 818 | Baby pink               |
| _           |     | Black                   |



## **Instructions:**

All Cross stitches are worked using two (2) strands of floss.

All Back-stitching is worked with one (1) strand of floss.

The chart design "*Trick or Treat*" is the sole property of VeeandCo Cross\*Stitch Designs and Frames and is fully protected by copyright laws. You may not link t