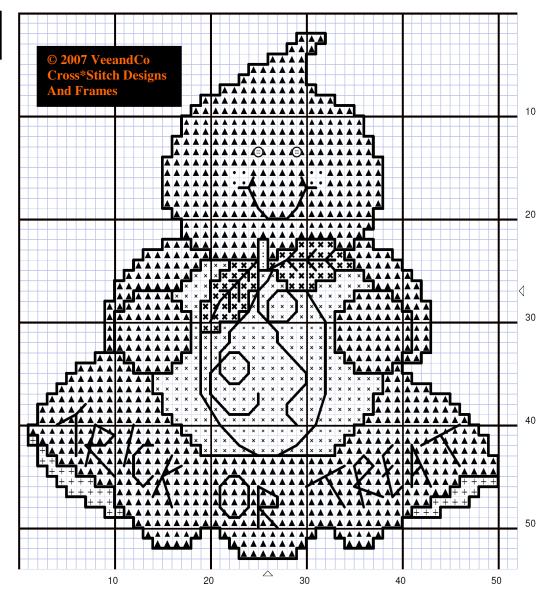

## Trick or Treat

Stitch Count: 49 X 51
Fabric: 14/28 Pale Blue

## Key:

| $\boxtimes$ | 310 | Black                   |
|-------------|-----|-------------------------|
| :           | 801 | Coffee brown-dk         |
| ×           | 699 | Christmas green         |
| ×           |     | <b>Burnt orange red</b> |
| lack        |     | White white             |
| +           | 159 | Gray blue-It            |
| •           | 818 | Baby pink               |
| _           |     | Black                   |