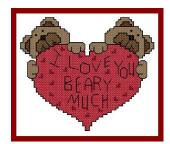

## I Love You Beary Much

Stitch Count:  $60 \times 50$ Fabric: 14/28 Ct.

Key: ⊠ 310 black

838 beige brown -321 christmas red 838 beige brown - vy dk

+ 814 garnet - dk

840 beige brown - md

840 beige brown - ma
839 beige brown - dk

310 black