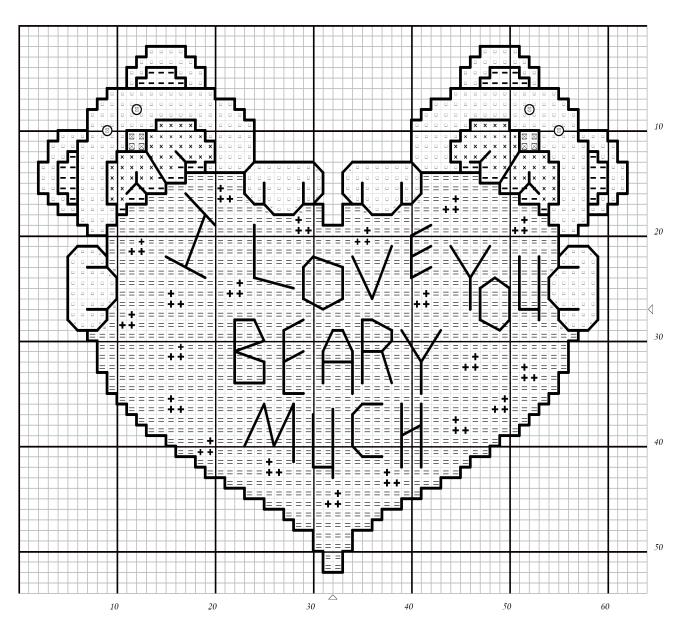

## I Love You Beary Much

Stitch Count:  $60 \times 50$ Fabric: 14/28 Ct.

Key: ⊠ 310 black

838 beige brown -321 christmas red 838 beige brown - vy dk

+ 814 garnet - dk

840 beige brown - md

840 beige brown - ma
839 beige brown - dk

310 black