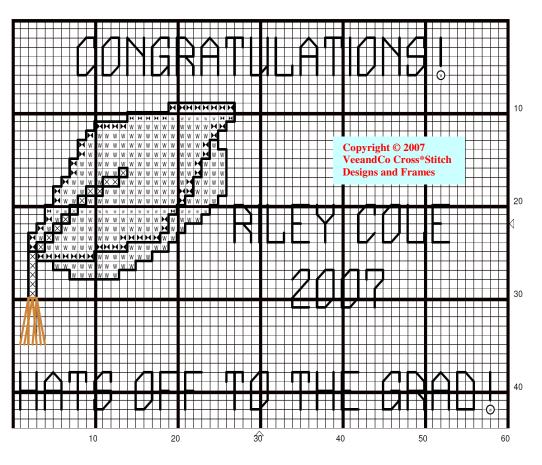

## Hats Off To The Grad

CONGRATULATIONS!

HATS OFF TO THE GRAD!

STITCH COUNT 58 x 41
FABRIC 28Ct White Lugana

## **KEY**

imes 976 golden brown - md

→ 318 steel gray - It

w 310 black

## **BACKSTITCHES**

— 310 black

— 976 golden brown - md

**DIRECTIONS:** All cross-stitches worked with 2 strands of floss All back-stitching worked with 1 strand of floss

The chart design "Hat Off to the Grad" is the sole property of VeeandCo Cross\*Stitch Designs and Frames and is fully protected by copyright laws. It is a free design meant only for my Newsletter subscribers. You may not link this chart to any personal website or copy and/or distribute the chart in any way without the expressed written permission from VeeandCo. Every effort has been made to ensure the chart, diagram and instructions are correct. Copyright © 2007 VeeandCo Cross\*Stitch Designs and Frames.