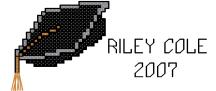

## Hats Off To The Grad

CONGRATULATIONS!

HATS OFF TO THE GRAD!

STITCH COUNT 58 x 41
FABRIC 28Ct White Lugana