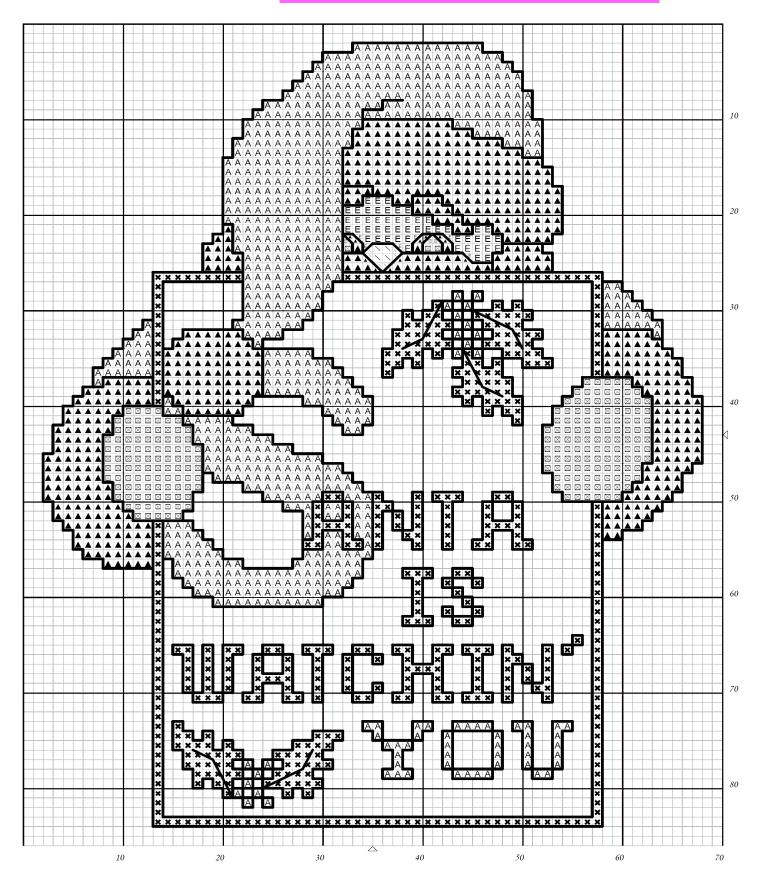

## WHO IS WATCHIN' YOU?

Stitch Count: 66 x 82 Fabric: Your Choice

| $K\!EY\!:$  |              |                 |
|-------------|--------------|-----------------|
| $\boxtimes$ | <i>310</i>   | Black           |
| ×           | 699          | Christmas Green |
| \           | <i>351</i>   | Coral           |
| <b>A</b>    | <i>B5200</i> | White           |
| Α           | 321          | Christmas Red   |
| E           | 353          | Peach           |
| _           | <i>310</i>   | Black           |

## Directions:

All cross-stitches worked with 2 strands floss.
All back-stitching worked with one strand floss.