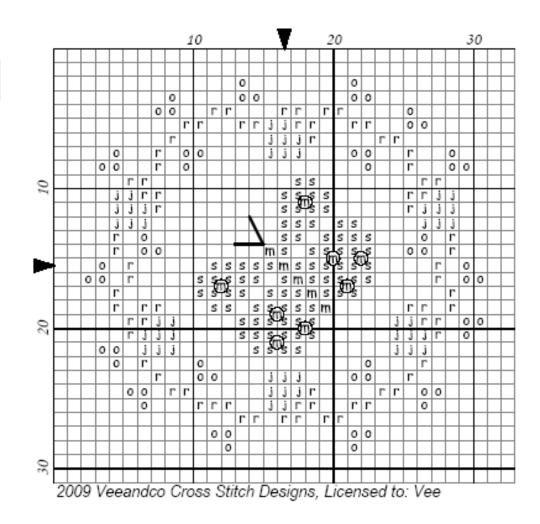

# Strawberry Circle

*Stitch Count:* 29 x 27

**Fabric:**Your choice

## Legend:

m DMC 310 black

J DMC 498 christmas red - dk

DMC 561 jade - vy dk
DMC 562 jade - md

S DMC 603 cranberry

# **Backstitch Lines:**

— DMC-310 black

#### French Knots:

m DMC-310 black

### General Chart Directions:

All cross stitches are worked using 2 strands of floss.

## Backstitching:

Use 1 Strand of floss

The chart design "STRAWBERRY CIRCLE" is the sole property of VeeandCo Cross\*Stitch Designs and is fully protected by copyright laws. You may not link this chart to any personal website or copy and/or distribute the chart in any way without he expressed written permission from VeeandCo. Every effort has been made to ensure the chart, diagram and instructions are correct. Copyright © 2009 VeeandCo Cross\*Stitch Designs.