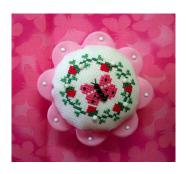

# Strawberry Circle



*Stitch Count:* 29 x 27

**Fabric:**Your choice



## Legend:

m DMC 310 black

J DMC 498 christmas red - dk

DMC 561 jade - vy dk
DMC 562 jade - md

S DMC 603 cranberry

# **Backstitch Lines:**

— DMC-310 black

#### French Knots:

m DMC-310 black

### General Chart Directions:

All cross stitches are worked using 2 strands of floss.

## Backstitching:

Use 1 Strand of floss

The chart design "STRAWBERRY CIRCLE" is the sole property of VeeandCo Cross\*Stitch Designs and is fully protected by copyright laws. You may not link this chart to any personal website or copy and/or distribute the chart in any way without he expressed written permission from VeeandCo. Every effort has been made to ensure the chart, diagram and instructions are correct. Copyright © 2009 VeeandCo Cross\*Stitch Desi