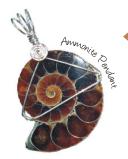

#### Ammonite for strength & stability

Ammonite is an oceanic fossil that became extinct over 65 million years ago. Its name originates from the Egyptian god of life. It strengthens and stabilizes energy fields and helps to accept change.