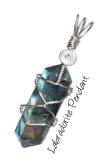

# Labradorite for patience & perseverance

Labradorite promotes strength of will, patience and perseverance. It helps combine intellectual thought with intuitive wisdom, giving birth to creativity and inspiration.