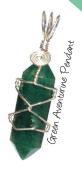

### Green Aventurine

for emotional balance & gratitude

Sodalite Pendulums

Green aventurine increases awareness and creative insight, calms and balances the emotions encouraging positivity. It balances the heart centre promoting spiritual growth and gratitude.