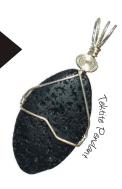

#### Tektite for increased intuitive and telepathic abilities

Tektite is formed when a large meteorite strikes the earth. Meditating with tektite can increase telepathy and heighten intuitive abilities. It energizes and protects energy fields and opens and clears the lower energy centers.