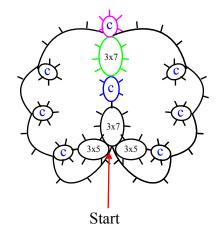

Center

R 3-3-3-3-3

R 3+3-3-3-3-3 (to prev R)

R 3+3-3-3-3 RW (ro prev R)

Ch 5-5-5-5 RW

R 2-2-2+2-2-2 (to 3rd p of prev R) RW

Ch 5-5-5 RW

R 2-2-2-2-2 RW

Ch 5-5-5 RW

R 2-2-2-2-2 RW

Ch 5-5-5-5 RW

SCMR 3-3-3-3 [2-2-2+2-2-2 (to 4th p of

2nd R made)] 3-3-3-3 RW SS

Sht 2 R 2-2-2-2-2 SS DNRW

Ch 5-5-5-5 RW

R 2-2-2-2-2 RW

Ch 5-5-5 RW

R 2-2-2-2-2 RW

Ch 5-5-5 RW

R 2-2-2+2-2-2 (to 3rd p of 1st R) RW

Ch 5-5-5-5 Join to base of clover

## Easter Egg

© Wanda Salmans 2009

Start outside

Outside

R 2-2-2+2-2-2 (to 1st p of last ch) RW

Ch 5-5-5-5-5-5 RW

R 2-2-2+2-2-2 (to 3rd p of next ch) RW

Ch 5-5-5-5 RW

R 2-2-2+2-2-2 (to 2nd p of next ch) RW

Ch 5-5-5-5 RW

R 2-2-2+2-2-2 (to 2nd p of next ch) RW

Ch 5-5-5-5 RW

R 2-2-2+2-2-2 (to 2nd p of next ch) RW

Ch 5-5-5 RW

SCMR 2-2-2-2 [2-2-2+2-2-2 (to Sht2 R)] 2-2-2-2 RW

Ch 5-5-5-5-5 RW

SCMR 2-2-2-2 [2-2-2+2-2-2 (to Sht2 R)] 2-2-2-2 RW

Ch 5-5-5 RW

R 2-2-2+2-2-2 (to 2nd p of next ch) RW

Ch 5-5-5-5 RW

R 2-2-2+2-2-2 (to 1st p of next ch) RW

Ch 5-5-5-5 RW

R 2-2-2+2-2 (to 1st p of next ch) RW

Ch 5-5-5-5 RW Join to base of 1st R of outside.

http://wandasknottythoughts.blogspot.com/

wandasknottythoughts@gmail.com