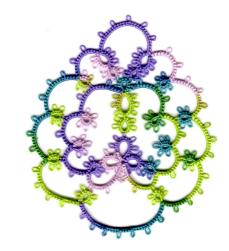

Center

R 3-3-3-3-3

R 3+3-3-3-3-3 (to prev R)

R 3+3-3-3-3 RW (ro prev R)

Ch 5-5-5-5 RW

R 2-2-2+2-2-2 (to 3rd p of prev R) RW

Ch 5-5-5 RW

R 2-2-2-2-2 RW

Ch 5-5-5 RW

R 2-2-2-2-2 RW

Ch 5-5-5-5 RW

SCMR 3-3-3-3 [2-2-2+2-2-2 (to 4th p of

2nd R made)] 3-3-3-3 RW SS

Sht 2 R 2-2-2-2-2 SS DNRW

Ch 5-5-5-5 RW

R 2-2-2-2-2 RW

Ch 5-5-5 RW

R 2-2-2-2-2 RW

Ch 5-5-5 RW

R 2-2-2+2-2-2 (to 3rd p of 1st R) RW

Ch 5-5-5-5 Join to base of clover

## Easter Egg

© Wanda Salmans 2009

Start outside

Outside

R 2-2-2+2-2-2 (to 1st p of last ch) RW

Ch 5-5-5-5-5-5 RW

R 2-2-2+2-2-2 (to 3rd p of next ch) RW

Ch 5-5-5-5 RW

R 2-2-2+2-2-2 (to 2nd p of next ch) RW

Ch 5-5-5-5 RW

R 2-2-2+2-2-2 (to 2nd p of next ch) RW

Ch 5-5-5-5 RW

R 2-2-2+2-2-2 (to 2nd p of next ch) RW

Ch 5-5-5 RW

SCMR 2-2-2-2 [2-2-2+2-2-2 (to Sht2 R)] 2-2-2-2 RW

Ch 5-5-5-5-5 RW

SCMR 2-2-2-2 [2-2-2+2-2-2 (to Sht2 R)] 2-2-2-2 RW

Ch 5-5-5 RW

R 2-2-2+2-2-2 (to 2nd p of next ch) RW

Ch 5-5-5-5 RW

R 2-2-2+2-2-2 (to 1st p of next ch) RW

Ch 5-5-5-5 RW

R 2-2-2+2-2 (to 1st p of next ch) RW

Ch 5-5-5-5 RW Join to base of 1st R of outside.

http://wandasknottythoughts.blogspot.com/

wandasknottythoughts@gmail.com