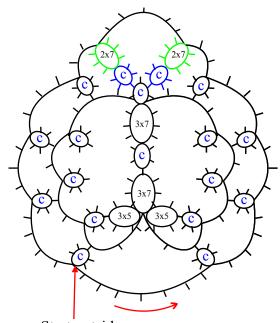

Center

R 3-3-3-3-3

R 3+3-3-3-3-3 (to prev R)

R 3+3-3-3-3 RW (ro prev R)

Ch 5-5-5-5 RW

R 2-2-2+2-2-2 (to 3rd p of prev R) RW

Ch 5-5-5 RW

R 2-2-2-2-2 RW

Ch 5-5-5 RW

R 2-2-2-2-2 RW

Ch 5-5-5-5 RW

SCMR 3-3-3-3 [2-2-2+2-2-2 (to 4th p of

2nd R made)] 3-3-3-3 RW SS

Sht 2 R 2-2-2-2-2 SS DNRW

Ch 5-5-5-5 RW

R 2-2-2-2-2 RW

Ch 5-5-5 RW

R 2-2-2-2-2 RW

Ch 5-5-5 RW

R 2-2-2+2-2-2 (to 3rd p of 1st R) RW

Ch 5-5-5-5 Join to base of clover

## Easter Egg

© Wanda Salmans 2009

Start outside

Outside

R 2-2-2+2-2-2 (to 1st p of last ch) RW

Ch 5-5-5-5-5-5 RW

R 2-2-2+2-2-2 (to 3rd p of next ch) RW

Ch 5-5-5-5 RW

R 2-2-2+2-2-2 (to 2nd p of next ch) RW

Ch 5-5-5-5 RW

R 2-2-2+2-2-2 (to 2nd p of next ch) RW

Ch 5-5-5-5 RW

R 2-2-2+2-2-2 (to 2nd p of next ch) RW

Ch 5-5-5 RW

SCMR 2-2-2-2 [2-2-2+2-2-2 (to Sht2 R)] 2-2-2-2 RW

Ch 5-5-5-5-5 RW

SCMR 2-2-2-2 [2-2-2+2-2-2 (to Sht2 R)] 2-2-2-2 RW

Ch 5-5-5 RW

R 2-2-2+2-2-2 (to 2nd p of next ch) RW

Ch 5-5-5-5 RW

R 2-2-2+2-2-2 (to 1st p of next ch) RW

Ch 5-5-5-5 RW

R 2-2-2+2-2 (to 1st p of next ch) RW

Ch 5-5-5-5 RW Join to base of 1st R of outside.

http://wandasknottythoughts.blogspot.com/

wandasknottythoughts@gmail.com