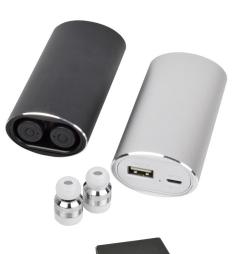

## SOUNDBANK 2000

The SoundBank 2000 will blow your clients away. The high quality drivers in these earbuds deliver quality sound. They also deliver a new look. When not in use, just place the earbuds back in the travel case to charge. The travel case itself carries 2000 mAh of power that you can keep with you to charge other mobile devices when needed. Your brand is going to look great on this product.

Playback Time: 6-7 Hours Listen/Talk

Charge Time: 1.5 Hour

Includes: Up to 2-color Imprint,

**Material:** Aluminum **Weight:** 4.46 oz

**Dimensions:**  $3.5 \text{ in} \times 1.75 \text{ in} \times 1.062$ 

Imprint Area: 3 in x 1 in

Production Time: 10-12 Days

Packaging: White Tuck Box

Minimum Order Quantity: 100 pieces

Available Body Colors