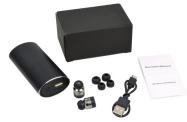

## SOUNDBANK 2000

The SoundBank 2000 will blow your clients away. The high quality drivers in these earbuds deliver quality sound. They also deliver a new look. When not in use, just place the earbuds back in the travel case to charge. The travel case itself carries 2000 mAh of power that you can keep with you to charge other mobile devices when needed. Your brand is going to look great on this product.

Imprint Area: 3 in x 1 in

Production Time: 10-12 Days

Packaging: White Tuck Box

Minimum Order Quantity: 100 pieces

Available Body Colors