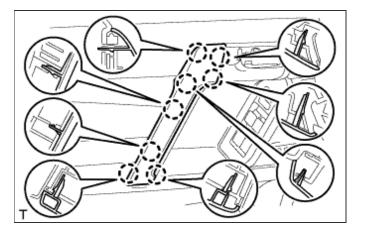

- e. Attach the 12 clips and front door trim board retainer to install the front door trim board sub-assembly.
- f. Install the 3 screws.