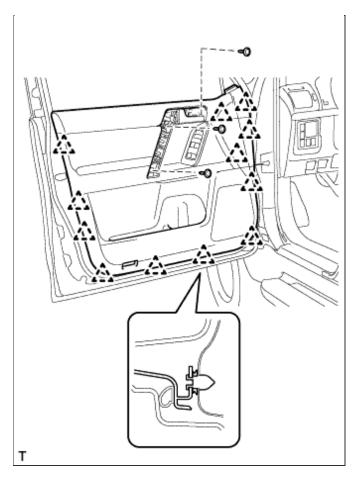

- e. Attach the 12 clips and front door trim board retainer to install the front door trim board sub-assembly.
- f. Install the 3 screws.