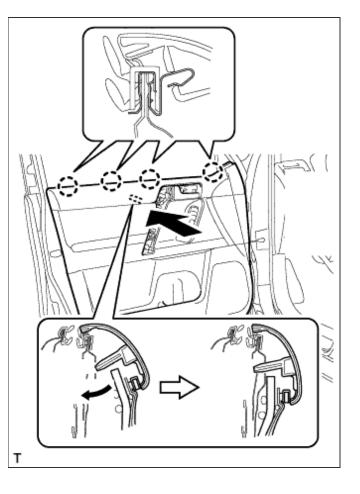

- b. Connect 2 connectors.
- c. w/ Seat Position Memory System:
  - i. Connect the connectors.

d. Attach the front door trim board subassembly by attaching the 4 claws of the front door inner glass weatherstrip as shown in the illustration.