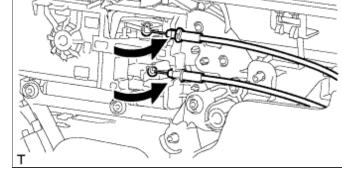

Toyota TechDoc

| Outline OFF                                                                                                                                                                                                                                                | Top Back New                                                                                                                                                   |
|------------------------------------------------------------------------------------------------------------------------------------------------------------------------------------------------------------------------------------------------------------|----------------------------------------------------------------------------------------------------------------------------------------------------------------|
| OUTER REAR VIEW<br>MIRROR ><br>INSTALLATION                                                                                                                                                                                                                | OUTER REAR VIEW MIRROR > INSTALLATION<br>for Preparation <u>Click here</u>                                                                                     |
| 1. INSTALL OUTER<br>REAR VIEW<br>MIRROR<br>ASSEMBLY LH                                                                                                                                                                                                     | HINT:<br>• Use the same procedure for the RH and LH sides.<br>• The procedure listed below is for the LH side.                                                 |
| 2. INSTALL FRONT<br>DOOR INNER<br>GLASS<br>WEATHERSTRIP<br>LH                                                                                                                                                                                              | <ol> <li>INSTALL OUTER REAR VIEW MIRROR ASSEMBLY LH</li> <li>a. Attach the claw to install the outer rear view mirror, and then install the 3 nuts.</li> </ol> |
| 3. INSTALL FRONT<br>DOOR TRIM<br>BOARD SUB-<br>ASSEMBLY LH                                                                                                                                                                                                 | Torque:<br>8.0 N*m{ 82 kgf*cm , 71 in.*lbf }<br>b. Connect the connector.                                                                                      |
| <ol> <li>INSTALL<br/>ASSIST GRIP<br/>COVER LH</li> <li>INSTALL NO. 2</li> </ol>                                                                                                                                                                            | 2. INSTALL FRONT DOOR INNER GLASS WEATHERSTRIP LH                                                                                                              |
| <ul> <li>6. INSTALL FRONT<br/>DOOR INSIDE<br/>HANDLE BEZEL<br/>LH</li> <li>6. INSTALL FRONT<br/>DOOR LOWER<br/>FRAME<br/>BRACKET<br/>GARNISH LH</li> <li>7. ADJUST SIDE<br/>TELEVISION<br/>CAMERA<br/>ASSEMBLY (w/<br/>Side Monitor<br/>System)</li> </ul> | a. Install the front door inner glass weatherstrip.                                                                                                            |
|                                                                                                                                                                                                                                                            | 3. INSTALL FRONT DOOR TRIM BOARD SUB-ASSEMBLY LH                                                                                                               |
|                                                                                                                                                                                                                                                            | a. Connect the front door<br>lock remote control<br>cable assembly and<br>front door inside locking<br>cable assembly.                                         |
|                                                                                                                                                                                                                                                            |                                                                                                                                                                |