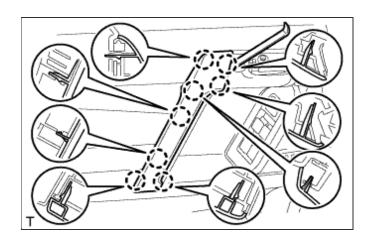

#### 3. REMOVE ASSIST GRIP COVER LH

a. Using moulding remover A, detach the 8 claws and remove the assist grip cover.