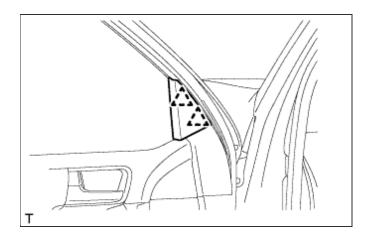

#### 6. REMOVE OUTER REAR VIEW MIRROR ASSEMBLY LH

- a. Disconnect the connector.
- **b.** Remove the 3 nuts.
- c. Detach the claw and remove the outer rear view mirror.