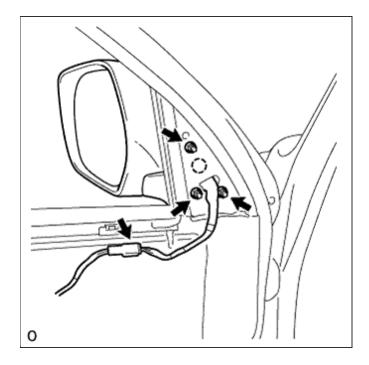

#### 6. REMOVE OUTER REAR VIEW MIRROR ASSEMBLY LH

- a. Disconnect the connector.
- **b.** Remove the 3 nuts.
- c. Detach the claw and remove the outer rear view mirror.