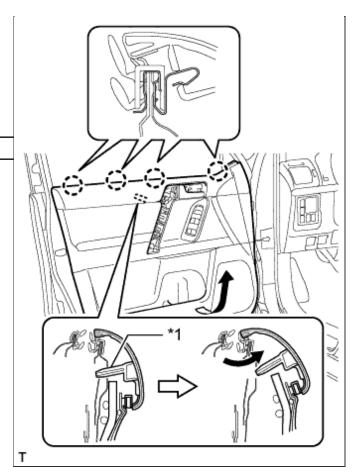

## 4. REMOVE FRONT DOOR TRIM BOARD SUB-ASSEMBLY LH

- a. Remove the 3 screws.
- **b**. Remove the 12 clips.

c. Pull out the front door trim board subassembly in the direction indicated by the arrow in the illustration.

**Text in Illustration** 

### \*1 Reference Boss

d. Raise the front door trim board sub-assembly to detach the 4 claws and remove the front door trim board sub-assembly together with the front door inner glass weatherstrip LH.

e. Disconnect the 2 connectors.