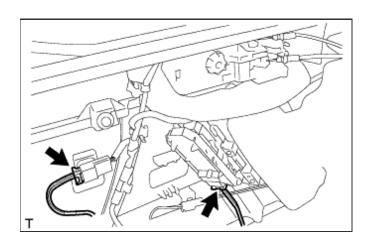

### \*1 Reference Boss

d. Raise the front door trim board sub-assembly to detach the 4 claws and remove the front door trim board sub-assembly together with the front door inner glass weatherstrip LH.

e. Disconnect the 2 connectors.

- f. w/ Seat Position Memory System:
  - i. Disconnect the connectors.

g. Disconnect the front door lock remote control cable assembly and front door inside locking cable assembly.