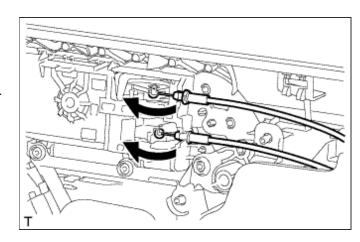

#### 6. REMOVE OUTER REAR VIEW MIRROR ASSEMBLY LH

- a. Disconnect the connector.
- **b.** Remove the 3 nuts.
- c. Detach the claw and remove the outer rear view mirror.