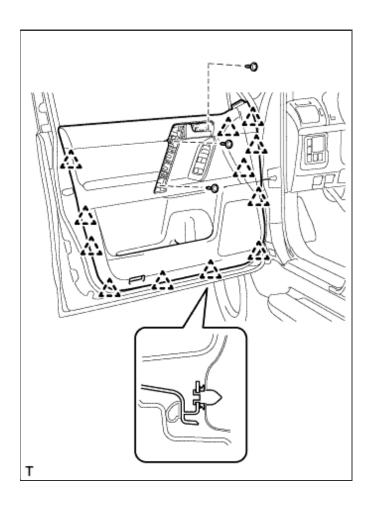

## 4. REMOVE FRONT DOOR TRIM BOARD SUB-ASSEMBLY LH

- a. Remove the 3 screws.
- **b**. Remove the 12 clips.

c. Pull out the front door trim board subassembly in the direction indicated by the arrow in the illustration.

**Text in Illustration** 

### \*1 Reference Boss

d. Raise the front door trim board sub-assembly to detach the 4 claws and remove the front door trim board sub-assembly together with the front door inner glass weatherstrip LH.

e. Disconnect the 2 connectors.