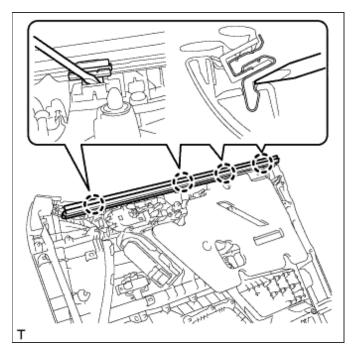

#### 3. REMOVE ASSIST GRIP COVER LH

a. Using moulding remover A, detach the 8 claws and remove the assist grip cover.

## 4. REMOVE FRONT DOOR TRIM BOARD SUB-ASSEMBLY LH

- a. Remove the 3 screws.
- **b**. Remove the 12 clips.

c. Pull out the front door trim board subassembly in the direction indicated by the arrow in the illustration.

**Text in Illustration** 

### \*1 Reference Boss

d. Raise the front door trim board sub-assembly to detach the 4 claws and remove the front door trim board sub-assembly together with the front door inner glass weatherstrip LH.

e. Disconnect the 2 connectors.