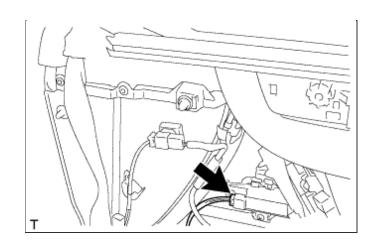

- f. w/ Seat Position Memory System:
  - i. Disconnect the connectors.

g. Disconnect the front door lock remote control cable assembly and front door inside locking cable assembly.