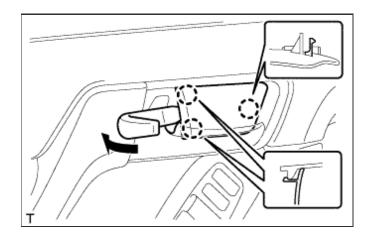

## 2. REMOVE NO. 2 DOOR INSIDE HANDLE BEZEL LH

a. Using a moulding remover, detach the 3 claws and remove the inside handle bezel as shown in the illustration.