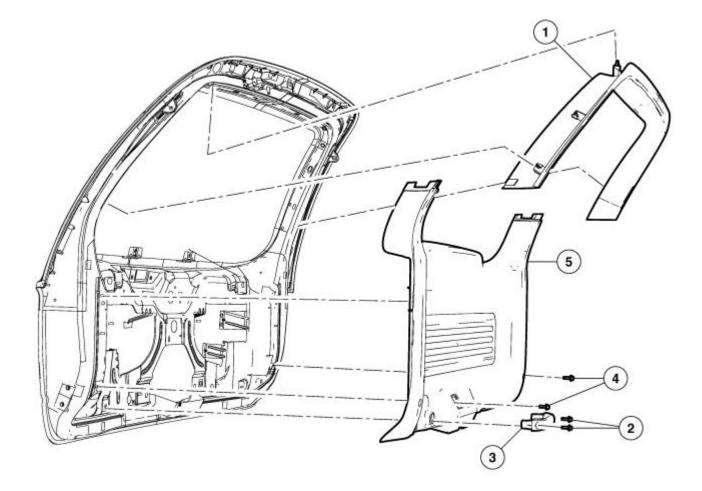

## Liftgate Trim Panel

Remove the parts in the order shown in the following illustration and table.

## To remove individual parts, only follow the listed steps:

| Part                   | Steps |
|------------------------|-------|
| Liftgate trim panel    | 1-5   |
| Liftgate assist handle | 2, 3  |

| ltem | Description                   |
|------|-------------------------------|
| 1    | Liftgate window trim moulding |
| 2    | Liftgate assist handle screws |
| 3    | Liftgate assist handle        |
| 4    | Liftgate trim panel screw     |
| 5    | Liftgate trim panel           |