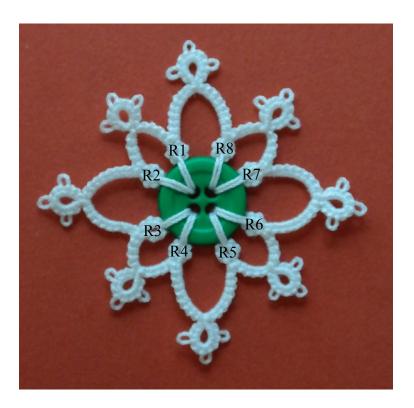

### Small Ornament #3

4 Hole Button All Rs to button are 3+3 All Sht2 Rs are 3-3

R1 to hole #1 RW
Ch 3 -2 - 2 - 3 DNRW SS
Sht2 R DNRW SS
Ch 3 -2 - 2 - 3 RW
R2 to hole #1 RW
Ch 3 -2 - 3 DNRW SS
Sht2 R DNRW SS
Sht2 R DNRW SS
Ch 3 -2 - 3 RW
R3 to hole #2 RW
Repeat from beginning following the same pattern
Join last chain to base of R1