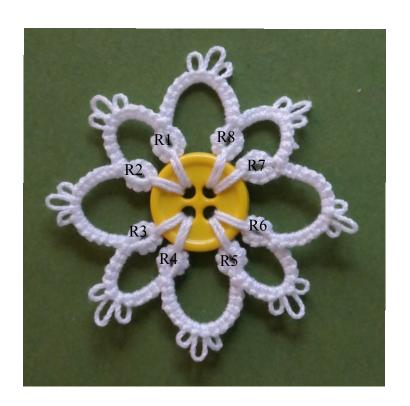

#### Small Ornament #2

4 Hole button \*R1 3+3 to hole #1 RW Ch 3-2–2-3 RW \* Repeat between \* 2 xs for Rs 2 & 3

^R4 3+3 to hole #2 RW Ch 3-2-2-3 RW ^ Repeat between ^ 2 xs for Rs 5 & 6

#R7 to hole #7 RW Ch 3-2–2-3 RW ^ Repeat between # 2 xs for Rs 8 & 9

%R10 to hole #7 RW Ch 3-2–2-3 RW % Repeat between % 2 xs for Rs 11 & 12 Join last Ch to base of R1