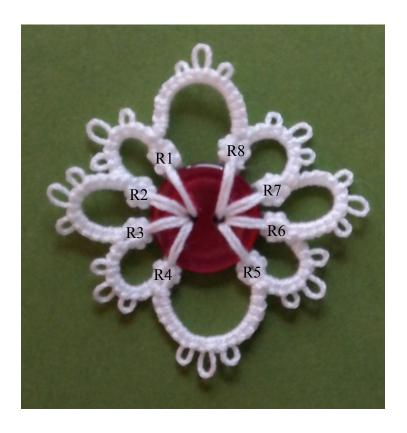

### Small Ornament #6

2 hole button All Rs joining to button are 3+3

R1 to hole #1 RW
Ch 3 -2 - 2 - 3 RW
R2 to hole #1 RW
Ch 5 -2 - 2 - 5 RW
R3 to hole #1 RW
Ch 3 -2 - 2 - 3 RW
R4 to hole #1 RW
Ch 7 -2 - 2 - 7 RW
Repeat from beginning for
Rs 5, 6, 7, & 8
In 2<sup>nd</sup> hole of button