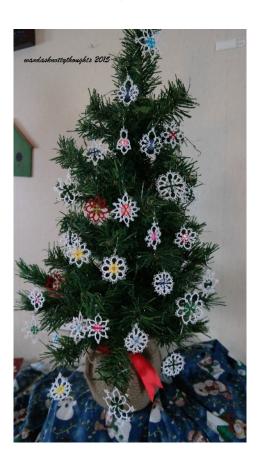

### Small Ornaments 2015

These ornaments are samples of all the ones I made for Christmas in 2015. I did not write out all of the patterns because they are all very similar. Ones not shown here just have a few different stitch counts or arrangements. Most of the buttons are about ½ " using size 20 thread; to use a different size button or thread the stitch counts might need to be adjusted Have fun with these and try improvising a few of your own!