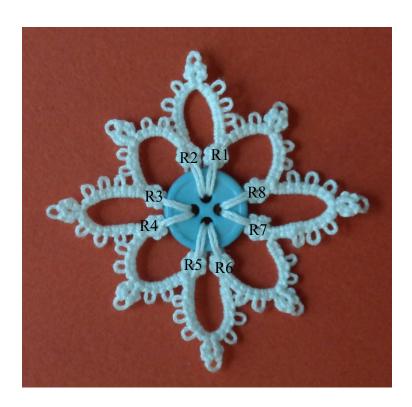

#### Small Ornament #5

All Rs joing to button are 4+4
All Sht2 Rs are 3-3
Chs between R1 & R2 is 7
Chs between R2 & R3 is 3
Chs between R3 & R4 is 5
Chs between R4 & R5 is 7
Chs between R5 & R6 is 5
Chs between R6 & R7 is 3
Chs between R7 & R8 is 7
Chs between R8 & R9 is 3
Chs between R9 & R10 is 5
Chs between R10 & R11 is 7
Chs between R11 & R12 is 5
Chs between R12 & R1 is 3