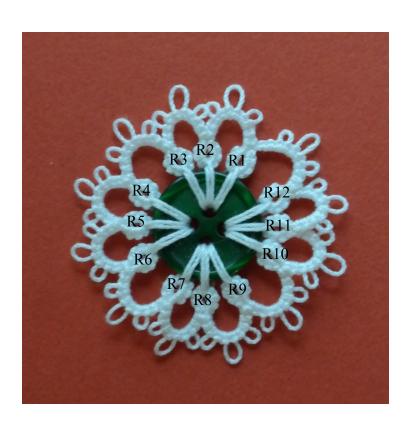

#### 4 Hole Button

All Rs joined to button are 3+3
All Sht2 Rs are 3-3-3
R1 to hole #1 RW
\*Ch 5 DNRW SS
Sht2 R DNRW SS
Sht1 Ch 5 RW
R2 to hole #1 RW
Ch 9 DNRW SS
Sht2 R DNRW SS
Sht2 R DNRW SS
Sht1 Ch 9 RW
R3 to hole #2 RW\*
Repeat between \* 3 times advancing
Holes in button as shown.
Join last Ch to base of R1