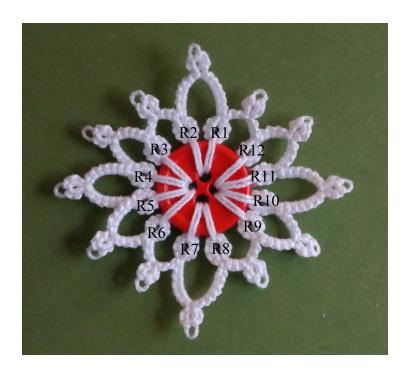

#### Small Ornament #5

All Rs joing to button are 4+4
All Sht2 Rs are 3-3
Chs between R1 & R2 is 7
Chs between R2 & R3 is 3
Chs between R3 & R4 is 5
Chs between R4 & R5 is 7
Chs between R5 & R6 is 5
Chs between R6 & R7 is 3
Chs between R7 & R8 is 7
Chs between R8 & R9 is 3
Chs between R9 & R10 is 5
Chs between R10 & R11 is 7
Chs between R11 & R12 is 5
Chs between R12 & R1 is 3