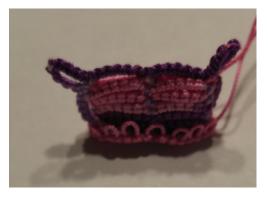

Pussy Hat Tatted Charm Vicki Clarke 2017 victats@gmail.com

You don't always want to wear a hat. This is a mini version of the Pussy Hat to attach to your keychain and carry with you.