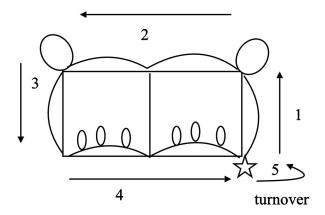

## Terms

Vsp- very small picot Lj- lock join Slt- shoe lace trick

Wind 2 yards of thread on shuttle CTM.

Start by placing a paperclip on the thread

C1 6 vsp 6 slt turn

C2 vsp 6 lj (vsp in prev row) 6 lj (to paperclip space) slt turn

\*C3 vsp 6 lj (above prev lj) 6 lj (vsp) slt turn\*

Repeat from \* to \* until you have 12 rows.

Fold over tatting and make a lock join to join the first and 12<sup>th</sup> row. Now you are going to tat around the hat