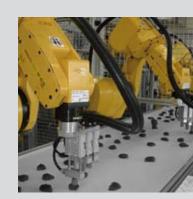

### **Products**

- 4/5 or 6-axis industrial robots
- Gripping systems
- Linear axes
- Auxiliary axes
- Palletizing systems for trays
- Feed in/out conveyors
- Positioning devices
- Mechanical or optical safety barriers
- Vision applications
- PLC based controls

# Individual Automation-Solutions for the manufacturing industry

- Machine tending
- Handling of any type
- Assembling
- Palletizing/Packaging
- Quality checks
- Deburring/Grinding