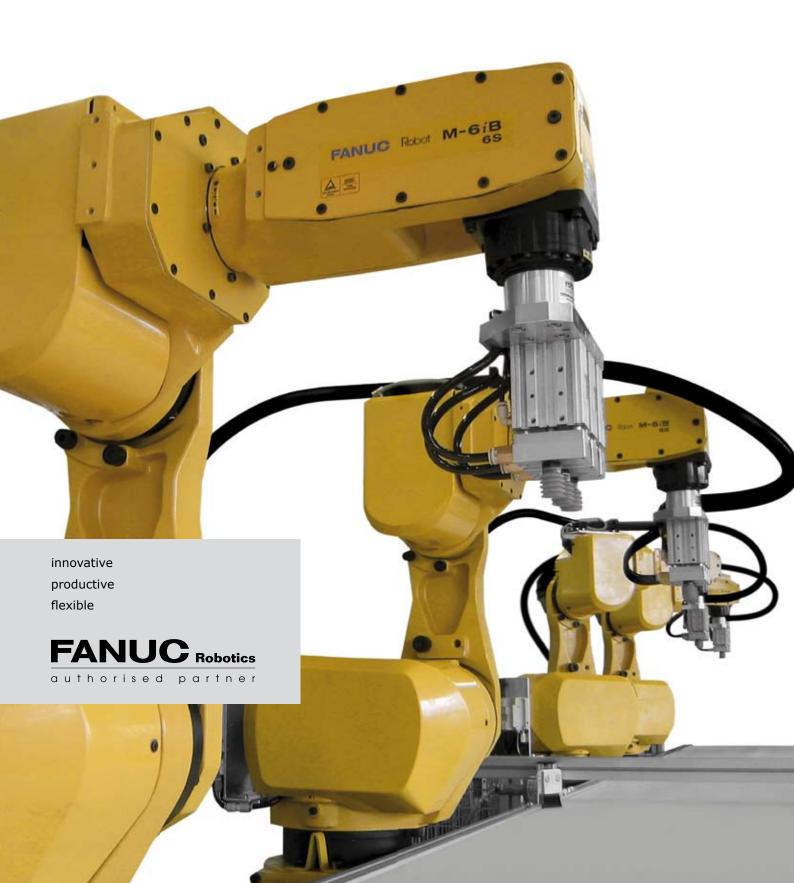

# robotec solutions ag



### **Products**

- 4/5 or 6-axis industrial robots
- Gripping systems
- Linear axes
- Auxiliary axes
- Palletizing systems for trays
- Feed in/out conveyors
- Positioning devices
- Mechanical or optical safety barriers
- Vision applications
- PLC based controls

### **Services**

- Concepts/Ideas
- Layouts
- Design of assemblies for automation
- 3D CAD Simulation of robot applications
- Trials with robots
- Feasibility studies
- Offline programming
- Programming of robots and PLC's
- Training classes
- Service and maintenance
- Maintenance contracts

### **Systems**

Partial or turn-key robot application for the manufacturing industry

# Individual Automation-Solutions for the manufacturing industry

- Machine tending
- Handling of any type
- Assembling
- Palletizing/Packaging
- Quality