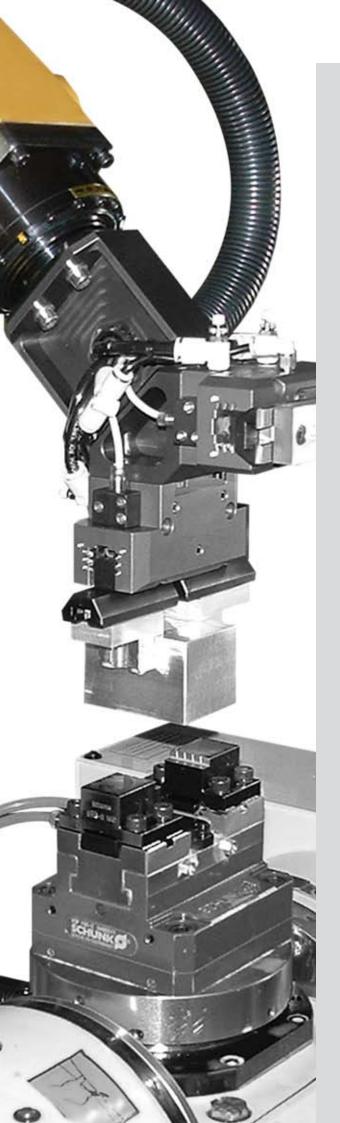

### **Products**

- 4/5 or 6-axis industrial robots
- Gripping systems
- Linear axes
- Auxiliary axes
- Palletizing systems for trays
- Feed in/out conveyors
- Positioning devices
- Mechanical or optical safety barriers
- Vision applications
- PLC based controls