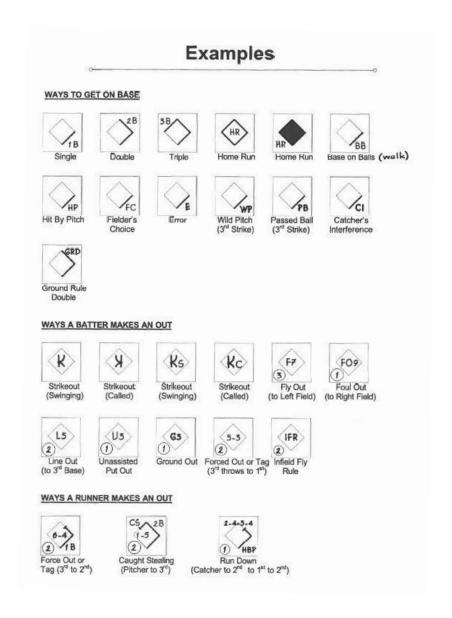

## **Abbreviations**

|                                                              | Scoring Ab                                                                                                                                                              | breviation                                      | ns                                                                                                                                            |
|--------------------------------------------------------------|-------------------------------------------------------------------------------------------------------------------------------------------------------------------------|-------------------------------------------------|-----------------------------------------------------------------------------------------------------------------------------------------------|
| How on Base                                                  |                                                                                                                                                                         | Positions                                       |                                                                                                                                               |
| 1B<br>2B<br>3B<br>BB or W<br>E<br>FC<br>HBP or HP<br>HR<br>I | Single Double Triple Walk Error Fielder's Choice Hit by Pitch Home Run Interference Intentional Walk                                                                    | 1<br>2<br>3<br>4<br>5<br>6<br>7<br>8<br>9<br>DH | Pitcher<br>Catcher<br>First Base<br>Second Base<br>Third Base<br>Short Stop<br>Left Field<br>Center Field<br>Right Field<br>Designated Hitter |
| 144                                                          | Outs                                                                                                                                                                    | 011                                             | Other Symbols                                                                                                                                 |
| CS DP F FO G K bkwd 'K' or Kc L SF SH TP U                   | Caught Stealing Double Play Fly Out Foul Out Ground Out Strikeout Swinging Strikeout Looking Line Out Sacrifice Fly Sacrifice Hit (Bunt) Triple Play Unassisted Put Out | BK<br>PB<br>WP                                  | Balk<br>Passed Ball<br>Wild Pitch                                                                                                             |