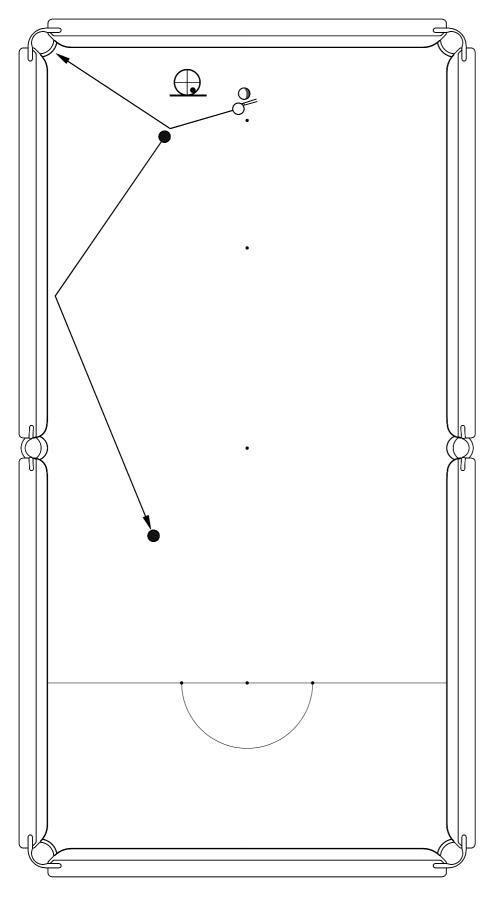

## KANNON

Here we were playing floating-yellow & lost good pozzy --- so we elekted to play a kannon to leev the pozzy shown here.

### LOOZER

Now we hav a simple loozer (az shown), to leev the red over the middle pocket.

#### SKREW

I uzually play theze baby loozerz with extra skrew & extra punch --- otherwize u tend to hit too slow & hencely underskrew the loozer.

# QBALL

Az uzual, u kan place the *q*ball anywhere in a large zone (not shown) & still play for the same kontakt on red etc, albeit thinner or thicker --- but u will need to judge the strength of the shot to acheev the dezired red pozzy.