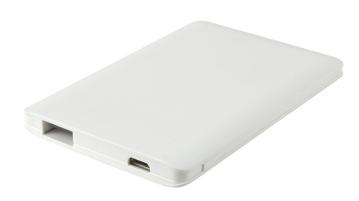

## CREDIT CARD 2500

You can charge this credit card as much as you want. The Credit Card 2500 packs 2500 mAh worth of charging power into an item that is the same Length and width of an actual credit card. It is slim and can be decorated with a full color imprint to maximize your branding. Print from edge to edge with as much detail as you would like. Your logo will look amazing. An instruction manual, USB charging cord, and white tuck box are included.

**Decoration Options:** Full Color Imprint

Material: ABS Plastic Casing

Weight: 4.8 oz

**Dimensions:**  $3.78 \text{ in } \times 2.44 \text{ in } \times 0.28 \text{ in}$ 

Imprint Area: 3.27 in x 1.80 in

Production Time: 4-5 Days – RUSH AVAILABLE
Packaging: White Tuck Box, Charging Cable
Minimum Order Quantity: 100 pieces