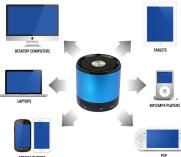

## **BEATLE**

Mini Bluetooth speaker that really packs a punch. Big bass sound and first class treble come out of this Bluetooth speaker that is smaller than your fist. Great for travel, camping, office, backyard, or airline trips. Connects wirelessly to any Bluetooth phone or tablet. Built in mic works as a speaker phone. Portable high quality device lets you take the full rich sound with you.