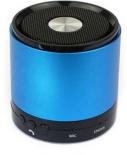

## **BEATLE**

Mini Bluetooth speaker that really packs a punch. Big bass sound and first class treble come out of this Bluetooth speaker that is smaller than your fist. Great for travel, camping, office, backyard, or airline trips. Connects wirelessly to any Bluetooth phone or tablet. Built in mic works as a speaker phone. Portable high quality device lets you take the full rich sound with you.

Playback Time: 2-3 Hours Charge Time: 1 Hour

Includes: Up to 1-color Imprint or laser engrave

**Material:** Aluminum **Weight:** 5.38 oz

Dimensions: 2.375 in x 2 in Imprint Area: 1.25 in x 0.5 in Production Time: 10-12 Days Packaging: White Tuck Box