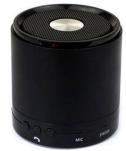

## **BEATLE**

Mini Bluetooth speaker that really packs a punch. Big bass sound and first class treble come out of this Bluetooth speaker that is smaller than your fist. Great for travel, camping, office, backyard, or airline trips. Connects wirelessly to any Bluetooth phone or tablet. Built in mic works as a speaker phone. Portable high quality device lets you take the full rich sound with you.

Playback Time: 2-3 Hours Charge Time: 1 Hour

Includes: Up to 1-color Imprint or laser engrave

**Material:** Aluminum **Weight:** 5.38 oz

Dimensions: 2.375 in x 2 in Imprint Area: 1.25 in x 0.5 in Production Time: 10-12 Days Packaging: White Tuck Box