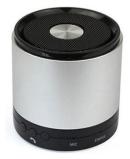

## **BEATLE**

Mini Bluetooth speaker that really packs a punch. Big bass sound and first class treble come out of this Bluetooth speaker that is smaller than your fist. Great for travel, camping, office, backyard, or airline trips. Connects wirelessly to any Bluetooth phone or tablet. Built in mic works as a speaker phone. Portable high quality device lets you take the full rich sound with you.

Playback Time: 2-3 Hours Charge Time: 1 Hour

Includes: Up to 1-color Imprint or laser engrave

**Material:** Aluminum **Weight:** 5.38 oz

Dimensions: 2.375 in x 2 in Imprint Area: 1.25 in x 0.5 in Production Time: 10-12 Days Packaging: White Tuck Box