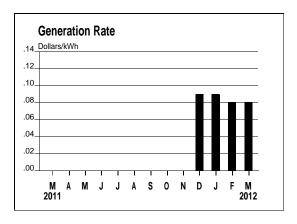

Total demand use: 2.60 kW

| Electricity Supply Detail | STANDARD SERVICE       |         |
|---------------------------|------------------------|---------|
| Generation Srvc Chrg**    | 434.00KWH x \$0.082790 | \$35.93 |
| Subtotal                  |                        | \$35.93 |