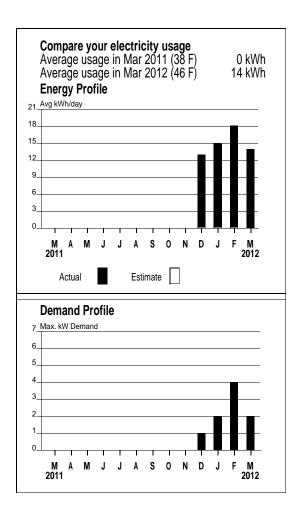

## Your meter reading for meter # 890833022

| For billing period: Feb 17 - Mar 20 (32 days) | Next read date on or about: Apr 19, 2012 |
|-----------------------------------------------|------------------------------------------|
| Actual reading on Mar 20, 2012                | 84243                                    |
| Actual reading on Feb 17, 2012                | - 83809                                  |
| Billed usage                                  | = 434                                    |
| Total damand uses: 2 60 kW                    |                                          |

Total demand use: 2.60 kW

| Electricity Supply Detail | STANDARD SERVICE       |         |
|---------------------------|------------------------|---------|
| Generation Srvc Chrg**    | 434.00KWH x \$0.082790 | \$35.93 |
| Subtotal                  |                        | \$35.93 |