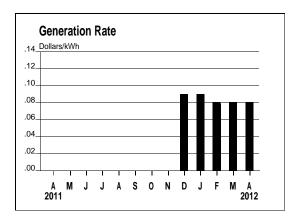

Total demand use: 1.80 kW

| <b>Electricity Supply Detail</b> | STANDARD SERVICE       |         |
|----------------------------------|------------------------|---------|
| Generation Srvc Chrg**           | 245.00KWH x \$0.082790 | \$20.28 |
| Subtotal                         |                        | \$20.28 |