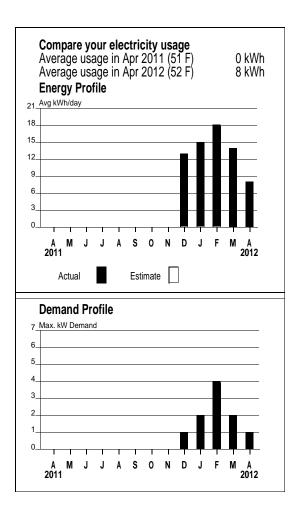

## Your meter reading for meter # 890833022

| For billing period: Mar 20 - Apr 19 (30 days) | Next read date on or about: May 18, 2012 |
|-----------------------------------------------|------------------------------------------|
| Actual reading on Apr 19, 2012                | 84488                                    |
| Actual reading on Mar 20, 2012                | - 84243                                  |
| Billed usage                                  | = 245                                    |
| Total domand use: 1 00 kM                     |                                          |

Total demand use: 1.80 kW

| <b>Electricity Supply Detail</b> | STANDARD SERVICE       |         |
|----------------------------------|------------------------|---------|
| Generation Srvc Chrg**           | 245.00KWH x \$0.082790 | \$20.28 |
| Subtotal                         |                        | \$20.28 |