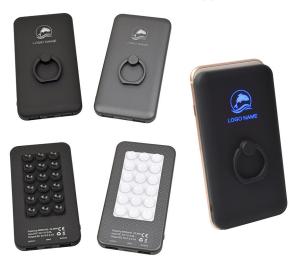

## **ILUMIRING 5000**

Get a grip on your brand with the IlumiRing 5000. Its hard to believe that the IlumiRing 5000 can pack so many benefits into one item...but it can. First we'll start with the 5000 mAh of power storage (enough to charge most smart phones from 0-100% 2.5 times. Then we move to the suction cup back that attaches and removes from the phone with ease. The ring on the back provides a way to securely grab your phone and take selfies. Last but not least, the glowing logo draws attention to your brand in a way no other product can.

**Decoration Options:** Laser Etch

Material: ABS Weight: 4.55 oz

**Dimensions:** 5.12 in  $\times$  2.68 in  $\times$  0.5 in

Imprint Area: 1.75 in x 1.75 in Production Time: 10-12 Days

Packaging: White Tuck Box, Charging Cable
Minimum Order Quantity: 100 pieces

Input/Output: 5.0V/1A
Battery Type: Lithium Ion
Capacity: 5000 mAh