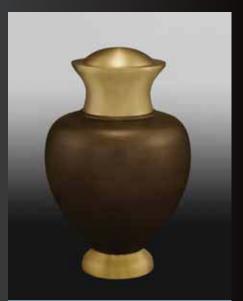

## **Companion Cross**

Emilia II 35-1054

Emilia I 35-1053

Venetian III 35-663

Venetian III 35-663 with Silver Eagle 80-214

Venetian III 35-663 with two Silver Crosses in Silhouette 80-102

Powder Coat Steel Urns come with two separate compartments. All companion urns come with cloth presentation covers/urn bags. Most urns shipped same day as ordered to anywhere in the United States and Canada.