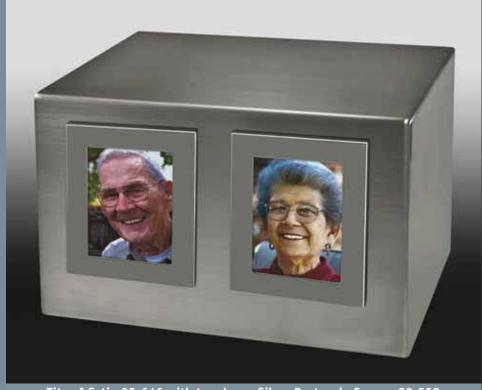

## Satin Stainless Steel

Titan I Satin 35-646 with two Large Silver Rectangle Frames 80-558

Titan I Satin 35-646

Titan I Satin 35-646 with two Silver Slimline Crosses 80-166