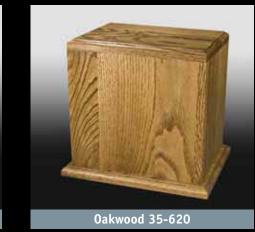

# ı

Hardwood

Monte Carlo 35-734

Oakwood 35-620 with two Frames 80-547 and two Nameplates 50-265

Washington 35-615 with one 80-566, one 80-567 and two Nameplates 50-255

\_

Washington 35-615

Washington 35-625 with two Large Praying Hands 80-199