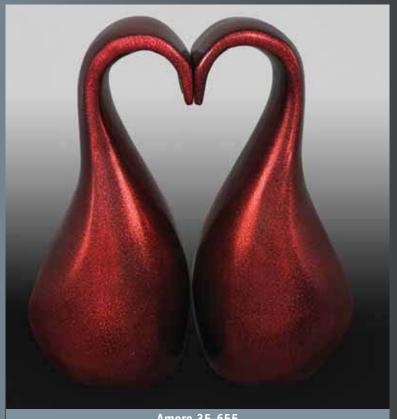

l**





Titan II Polished 35-651 with two Large Praying Hands 80-199



Titan II Polished 35-651 with two Bronze Wreaths 80-171

## Satin Stainless Steel



Titan I Satin 35-646 with two Large Silver Rectangle Frames 80-558



Titan I Satin 35-646



Titan I Satin 35-646 with two Silver Slimline Crosses 80-166

## **Bronze**



Infinity II 35-633



Infinity II 35-633 with two Medium Gold Rectangle Frames 80-554 and two Nameplates 50-265



**Laurel 35-608 with Twin Bronze Wreaths** 



Infinity 35-636 with Twin Crosses



Infinity 35-637 with Facing Praying Hands



True Love 35-638 with Facing Doves



Infinity Eagle 35-610 with American Eagle



Infinity II 35-633 with two Bronze Slimline Crosses 80-107



Infinity II 35-633 with two Large Gold Heart Frames 80-551

## **Brass Vases**



Amore 35-655

## **Companion Cross**





Emilia II 35-1054



Emilia I 35-1053



Venetian III 35-663



Venetian III 35-663 with Silver Eagle 80-214



Venetian III 35-663 with two Silver Crosses in Silhouette 80-102

Powder Coat Steel Urns come with two separate compartments. All companion urns come with cloth presentation covers/urn bags. Most urns shipped same day as ordered to anywhere in the United States and Canada.

## Antique Silver Powder Coat Steel



Venetian III 35-663 with two Large Silver Hearts 80-567 and two Nameplates 50-267



## **Bronze Powder Coat Steel**



Venetian I 35-661 with two Bright Gold Wreaths 80-260



Venetian I 35-661



Venetian I 35-661 with two Bright Gold Cross and Roses 80-263

## Copper Green Powder Coat Steel

Powder Coat Steel Urns come with t