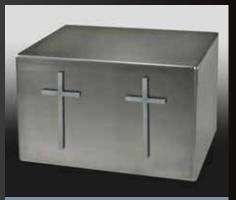

## Satin Stainless Steel

Titan I Satin 35-646 with two Large Silver Rectangle Frames 80-558

Titan I Satin 35-646

Titan I Satin 35-646 with two Silver Slimline Crosses 80-166