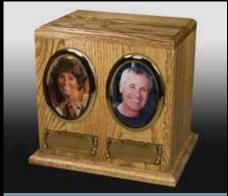

## **Bronze**

Infinity II 35-633

Infinity II 35-633 with two Medium Gold Rectangle Frames 80-554 and two Nameplates 50-265

**Laurel 35-608 with Twin Bronze Wreaths** 

Infinity 35-636 with Twin Crosses

Infinity 35-637 with Facing Praying Hands