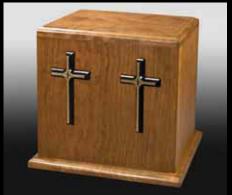

## **Companion Cross**

Emilia II 35-1054

Emilia I 35-1053

Venetian III 35-663

Venetian III 35-663 with Silver Eagle 80-214

Venetian III 35-663 with two Silver Crosses in Silhouette 80-102

Powder Coat Steel Urns come with two separate compartments. All companion urns come with cloth presentation covers/urn bags. Most urns shipped same day as ordered to anywhere in the United States and Canada.