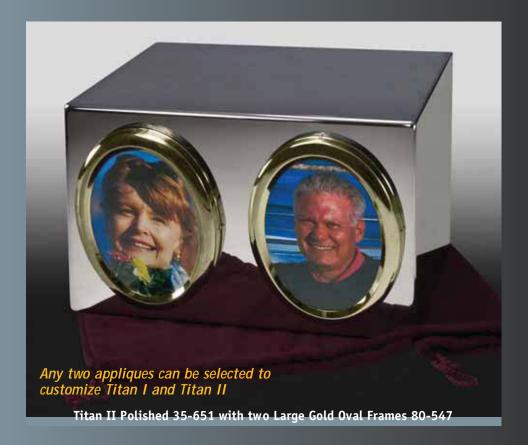

## **Polished Stainless Steel**

Titan II Polished 35-651 with two Large Praying Hands 80-199

Titan II Polished 35-651 with two Bronze Wreaths 80-171

## Satin Stainless Steel

Titan I Satin 35-646 with two Large Silver Rectangle Frames 80-558

Titan I Satin 35-646

Titan I Satin 35-646 with two Silver Slimline Crosses 80-166