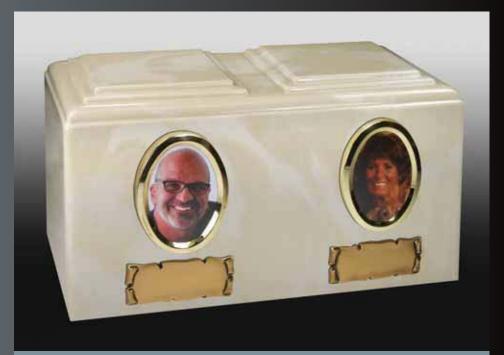

### **Cultured Marble**

Black Marble 35-656 with two Large Praying Hands 80-199 and Nameplates 50-265

Crème Marble 35-657 with two Medium Oval Gold Frames 80-546 and two Nameplates 50-265

Notice and Warning:
The images and all other material depicted herein are the sole and exclusive property of Halo International Corp. They are protected by the laws of the United States of America, Treaties and Agreements with other Nations and International Law. Any and all attempts to reproduce, copy, duplicate, distribute, or alter any and all of anything contained herein, or to produce any tangible good replicated from the contents hereof for sale or distribution in any manner whatsoever and whether for gain or otherwise, is strictly prohibited. All future use of everything and anything contained herein is reserved to the exclusive discretion of Halo International Corp. Any and all violations hereof shall be prosecuted to the fullest extent of the law. All rights are reserved to Halo International Corp.