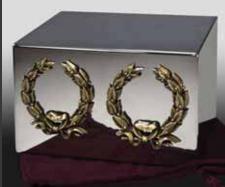

## **Polished Stainless Steel**

Titan II Polished 35-651 with two Large Praying Hands 80-199

Titan II Polished 35-651 with two Bronze Wreaths 80-171