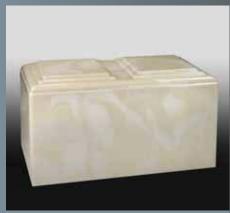

-263

## Copper Green Powder Coat Steel

Powder Coat Steel Urns come with two separate compartments.



Venetian II 35-662



Venetian I 35-662 with two Large Gold Heart Frames 80-586 and two Nameplates 50-255



Venetian II 35-662 with two Large Praying Hands 80-199



Venetian II 35-662 with two Large Gold Rectangle Frames 80-555 and Nameplates 50-264



Venetian II 35-662 with two Bronze Atlantic Crosses 80-160

Washington 35-624 with Last Supper Plaque 80-440



Washington 35-626 with two Silhouette Crosses

# ı

Hardwood



Monte Carlo 35-734



Oakwood 35-620 with two Frames 80-547 and two Nameplates 50-265



Washington 35-615 with one 80-566, one 80-567 and two Nameplates 50-255





\_

Washington 35-615

Washington 35-625 with two Large Praying Hands 80-199

Black Marble 35-656



Crème Marble 35-657

### **Cultured Marble**



Black Marble 35-656 with two Large Praying Hands 80-199 and Nameplates 50-265



Crème Marble 35-657 with two Medium Oval Gold Frames 80-546 and two Nameplates 50-265



Notice and Warning:
The images and all other material depicted herein are the sole and exclusive property of Halo International Corp. They are protected by the laws of the United States of America, Treaties and Agreements with other Nations and International Law. Any and all attempts to reproduce, copy, duplicate, distribute, or alter any and all of anything contained herein, or to produce any tangible good replicated from the contents hereof for sale or distribution in any manner whatsoever and whether for gain or otherwise, is strictly prohibited. All future use of everyt