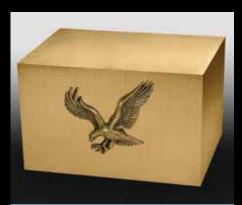

True Love 35-638 with Facing Doves

Infinity Eagle 35-610 with American Eagle

Infinity II 35-633 with two Bronze Slimline Crosses 80-107

Infinity II 35-633 with two Large Gold Heart Frames 80-551