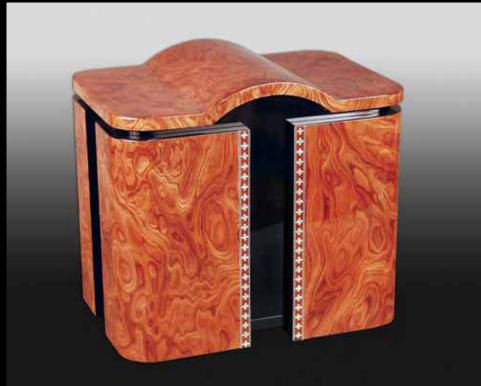

# ı

Hardwood

Monte Carlo 35-734

Oakwood 35-620 with two Frames 80-547 and two Nameplates 50-265

Washington 35-615 with one 80-566, one 80-567 and two Nameplates 50-255

\_

Washington 35-615

Washington 35-625 with two Large Praying Hands 80-199