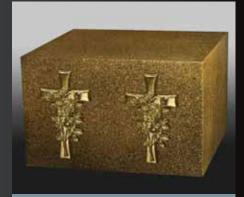

## **Bronze Powder Coat Steel**

Venetian I 35-661 with two Bright Gold Wreaths 80-260

Venetian I 35-661

Venetian I 35-661 with two Bright Gold Cross and Roses 80-263