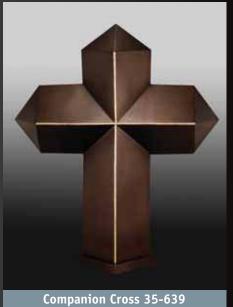

## **Companion Cross**

Emilia II 35-1054

Emilia I 35-1053

Venetian III 35-663

Venetian III 35-663 with Silver Eagle 80-214

Venetian III 35-663 with two Silver Crosses in Silhouette 80-102

Powder Coat Steel Urns come with two separate compartments. All companion urns come with cloth presentation covers/urn bags. Most urns shipped same day as ordered to anywhere in the United States and Canada.