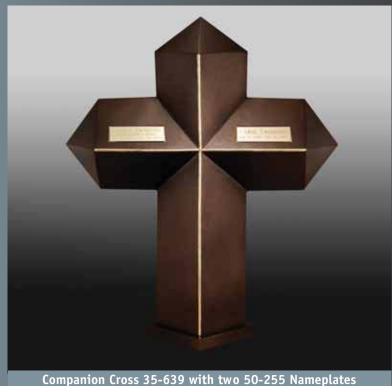

## **Companion Cross**

Emilia II 35-1054

Emilia I 35-1053

Venetian III 35-663

Venetian III 35-663 with Silver Eagle 80-214

Venetian III 35-663 with two Silver Crosses in Silhouette 80-102

Powder Coat Steel Urns come with two separate compartments. All companion urns come with cloth presentation covers/urn bags. Most urns shipped same day as ordered to anywhere in the United States and Canada.