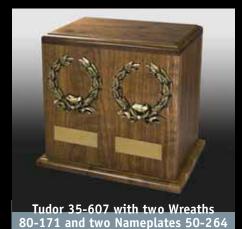

# ı

Hardwood

Monte Carlo 35-734

Oakwood 35-620 with two Frames 80-547 and two Nameplates 50-265

Washington 35-615 with one 80-566, one 80-567 and two Nameplates 50-255

\_

Washington 35-615

Washington 35-625 with two Large Praying Hands 80-199