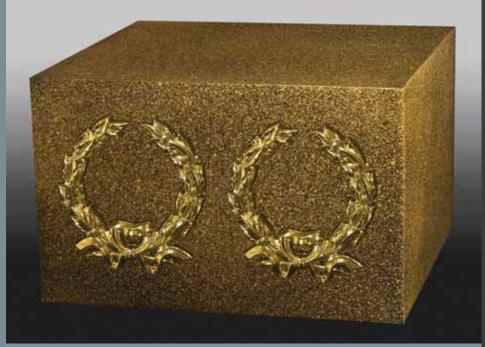

## **Bronze Powder Coat Steel**

Venetian I 35-661 with two Bright Gold Wreaths 80-260

Venetian I 35-661

Venetian I 35-661 with two Bright Gold Cross and Roses 80-263