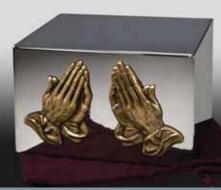

## **Polished Stainless Steel**

Titan II Polished 35-651 with two Large Praying Hands 80-199

Titan II Polished 35-651 with two Bronze Wreaths 80-171

## Copper Green Powder Coat Steel

Powder Coat Steel Urns come with two separate compartments.

Venetian II 35-662

Venetian I 35-662 with two Large Gold Heart Frames 80-586 and two Nameplates 50-255

Venetian II 35-662 with two Large Praying Hands 80-199

# ı

Hardwood

Monte Carlo 35-734

Oakwood 35-620 with two Frames 80-547 and two Nameplates 50-265

Washington 35-615 with one 80-566, one 80-567 and two Nameplates 50-255

\_

Washington 35-615

Washington 35-625 with two Large Praying Hands 80-199

### **Cultured Marble**

Black Marble 35-656 with two Large Praying Hands 80-199 and Nameplates 50-265

Crème Marble 35-657 with two Medium Oval Gold Frames 80-546 and two Nameplates 50-265

Notice and Warning:
The images and all other material depicted herein are the sole and exclusive property of Halo International Corp. They are protected by the laws of the United States of America, Treaties and Agreements with other Nations and International Law. Any and all attempts to reproduce, copy, duplicate, distribute, or alter any and all of anything contained herein, or to produce any tangible good replicated from the contents hereof for sale or distribution in any manner whatsoever and whether for gain or otherwise, is strictly prohibited. All future use of everything and anything contained herein is reserved to the exclusive discretion of Halo International Corp. Any and all violations hereof shall be prosecuted to the fullest extent of the law. All rights are reserved to Halo International Corp.