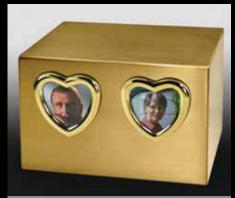

True Love 35-638 with Facing Doves

Infinity Eagle 35-610 with American Eagle

Infinity II 35-633 with two Bronze Slimline Crosses 80-107

Infinity II 35-633 with two Large Gold Heart Frames 80-551