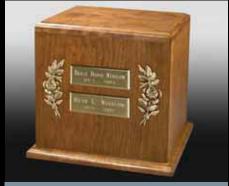

## **Bronze**

Infinity II 35-633

Infinity II 35-633 with two Medium Gold Rectangle Frames 80-554 and two Nameplates 50-265

**Laurel 35-608 with Twin Bronze Wreaths** 

Infinity 35-636 with Twin Crosses

Infinity 35-637 with Facing Praying Hands