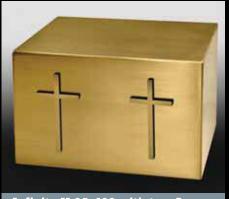

## **Bronze**

Infinity II 35-633

Infinity II 35-633 with two Medium Gold Rectangle Frames 80-554 and two Nameplates 50-265

**Laurel 35-608 with Twin Bronze Wreaths** 

Infinity 35-636 with Twin Crosses

Infinity 35-637 with Facing Praying Hands