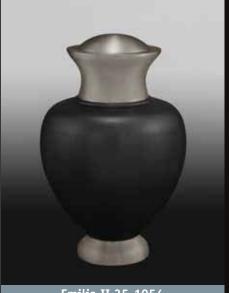

## **Companion Cross**

Emilia II 35-1054

Emilia I 35-1053

Venetian III 35-663

Venetian III 35-663 with Silver Eagle 80-214

Venetian III 35-663 with two Silver Crosses in Silhouette 80-102

Powder Coat Steel Urns come with two separate compartments. All companion urns come with cloth presentation covers/urn bags. Most urns shipped same day as ordered to anywhere in the United States and Canada.