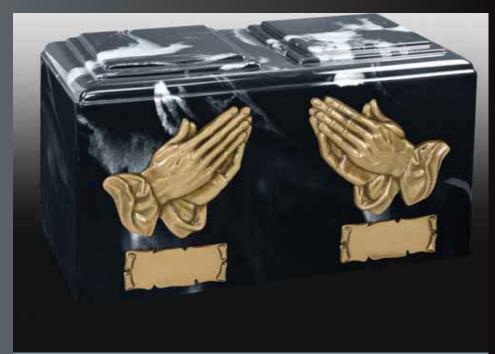

### **Cultured Marble**

Black Marble 35-656 with two Large Praying Hands 80-199 and Nameplates 50-265

Crème Marble 35-657 with two Medium Oval Gold Frames 80-546 and two Nameplates 50-265

Notice and Warning:
The images and all other material depicted herein are the sole and exclusive property of Halo International Corp. They are protected by the laws of the United States of America, Treaties and Agreements with other Nations and International Law. Any and all attempts to reproduce, copy, duplicate, distribute, or alter any and all of anything contained herein, or to produce any tangible good replicated from the contents hereof for sale or distribution in any manner whatsoever and whether for gain or otherwise, is strictly prohibited. All future use of everything and anything contained herein is reserved to the exclusive discretion of Halo International Corp. Any and all violations hereof shall be prosecuted to the fullest extent of the law. All rights are reserved to Halo International Corp.