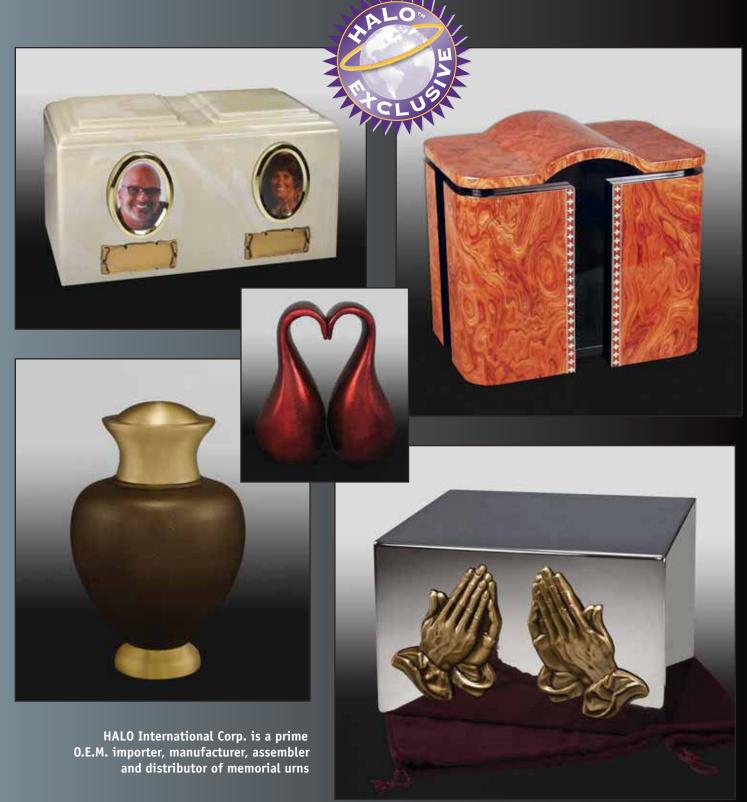

## **Companion Urns**

## **Polished Stainless Steel**

Titan II Polished 35-651 with two Large Praying Hands 80-199

Titan II Polished 35-651 with two Bronze Wreaths 80-171

## **Bronze**

Infinity II 35-633

Infinity II 35-633 with two Medium Gold Rectangle Frames 80-554 and two Nameplates 50-265

**Laurel 35-608 with Twin Bronze Wreaths** 

Infinity 35-636 with Twin Crosses

Infinity 35-637 with Facing Praying Hands

## **Brass Vases**

Amore 35-655

## **Companion Cross**

Emilia II 35-1054

Emilia I 35-1053

Venetian III 35-663

Venetian III 35-663 with Silver Eagle 80-214

Venetian III 35-663 with two Silver Crosses in Silhouette 80-102

Powder Coat Steel Urns come with two separate compartments. All companion urns come with cloth presentation covers/urn bags. Most urns shipped same day as ordered to anywhere in the United States and Canada.