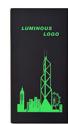

## **ILUMI 5000**

Let your brand glow brightly with the Ilumi 5000. It packs 5000 mAh of charging power in a slim sleek case that's easy to carry around. This unique product keeps track of how much charging power you have left by changing the color of your logo. Green 40-100% charged, Blue 20-40% charged, and Red 0-20% charged. Quality product that lets you know if you're good or if you need to recharge. Have your logo up in lights with the Ilumi 5000.

Input/Output: 5.0V/IA
Battery Type: Lithium Ion
Capacity: 5000 mAh

Electricity: 0%-20%

Electricity: 20%-40%

20%-40% Electricity: 40%-100%