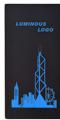

## **ILUMI 5000**

Let your brand glow brightly with the Ilumi 5000. It packs 5000 mAh of charging power in a slim sleek case that's easy to carry around. This unique product keeps track of how much charging power you have left by changing the color of your logo. Green 40-100% charged, Blue 20-40% charged, and Red 0-20% charged. Quality product that lets you know if you're good or if you need to recharge. Have your logo up in lights with the Ilumi 5000.