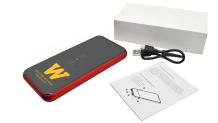

## Qi PB10000

The QiPB10000 can charge up to 3 mobile devices at the same time. Charges any wireless charging phone simply by laying it on top of the item. It has two USB ports to charge additional items. The digital readout of just how much power you have left will let you know when it is time to recharge...which won't be often because this thing packs in 10,000 mAh of power.

Includes: 1-color Imprint Material: Aluminum Casing Weight: 6.93 oz Dimensions: 5.5 in x 2.75 in x .56 in Imprint Area: 2.12 in x 4.75 in Production Time: 7-10 Days Packaging: White Tuck Box Minimum Order Quantity: 100 pieces