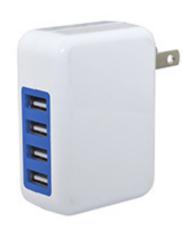

## 4-PORT WALL ADAPTER

What is better than 2 USB charging ports...4 USB charging ports. Charge up to 4 devices from the same outlet with our 4-Port Wall Adapter. Retractable prongs make it easy to store for travel. Multiple areas for full color/silk screen logos. First class addition to our wall plug family and optimum branding opportunity for you.

Includes: I-color Imprint

Material: ABS Plastic

Weight: 0.78 oz

**Dimensions:** 2.62 in  $\times$  1.87 in  $\times$  1.12 in

**Imprint Area:** 1.5 in x 2.25 in **Production Time:** 7-10 Days

Packaging: Individually Poly-bagged