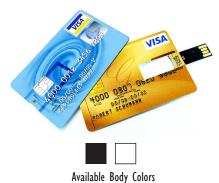

## CREDIT CARD SUPERSLIM

The Superslim Credit Card is just that, a slimmer take on our Credit Card Flip and has quickly become our most popular Credit Card drive. This sleek and slim design fits perfect in any wallet or pocket just like a real credit/business card. Printing high resolution images from edge to edge really bring your brand to life.

Memory Sizes: 128MB - 64GB

Includes: 3-color Imprint or Laser Engrave, IGB Data Upload

Material: Plastic Weight: 0.25 oz

**Dimensions:** 3.28 in  $\times$  2.05 in  $\times$  0.08 in

**Imprint Area:** 3.28 in × 2.05 in **Production Time:** 7-10 Days