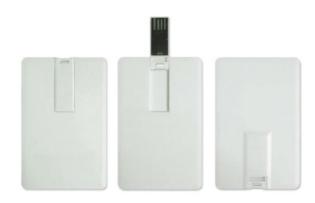

## CREDIT CARD SUPERSLIM

The Superslim Credit Card is just that, a slimmer take on our Credit Card Flip and has quickly become our most popular Credit Card drive. This sleek and slim design fits perfect in any wallet or pocket just like a real credit/business card. Printing high resolution images from edge to edge really bring your brand to life.

Memory Sizes: 128MB - 64GB

Includes: 3-color Imprint or Laser Engrave, IGB Data Upload

Material: Plastic Weight: 0.25 oz

**Dimensions:** 3.28 in  $\times$  2.05 in  $\times$  0.08 in

**Imprint Area:** 3.28 in × 2.05 in **Production Time:** 7-10 Days