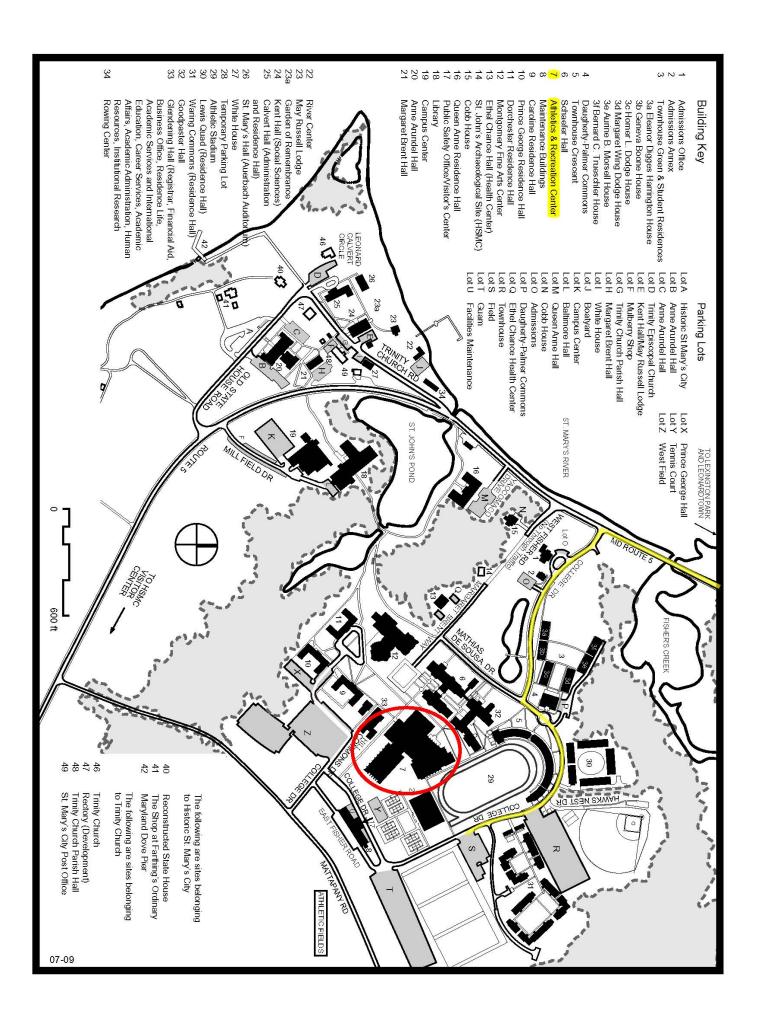

## **Directions to St. Mary's College:**

Travel 3 miles south of the Thomas Johnson Bridge at Solomons,

Turn **Left** at the first traffic light onto **Md. Route 235 South**.

Travel 4.5 miles through Lexington Park,

Turn Right onto Shangri La Drive.

Proceed through the next traffic light.

Bear **Left** at the fork in the road on **Willows Road** and drive 3 miles to the stop sign

Turn **Left** at **Md. Route 5 South** and continue 4 miles to the College.

Turn **Left** on **College Drive** and follow to Athletics and Recreation Center (See Campus Map).