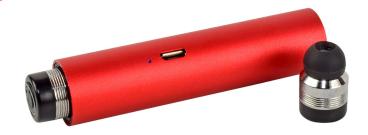

## **SOUNDBITE 200**

The SoundBite 200 provides HD sound from Treble to Bass in an easy to travel with charging case. The charging case packs 200 mAh of power to charge the buds so your tunes never have to stop! Wireless Bluetooth earbuds are a great way to say "Thank You" to important clients or employees. Your logo can be printed or laser engraved on the case to show anyone you are trying to impress how much you appreciate them!

Playback Time: 2-3 Hours Charge Time: I Hour

**Includes:** Up to 2-color Imprint

Material: Aluminum Weight: 1.16 oz

**Dimensions:**  $3.12 \text{ in } \times .75 \text{ in } \times .75$ Imprint Area: 2.5 in x 0.25 in Production Time: 10-12 Days Packaging: White Tuck Box