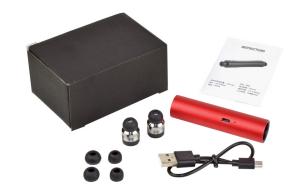

## **SOUNDBITE 200**

The SoundBite 200 provides HD sound from Treble to Bass in an easy to travel with charging case. The charging case packs 200 mAh of power to charge the buds so your tunes never have to stop! Wireless Bluetooth earbuds are a great way to say "Thank You" to important clients or employees. Your logo can be printed or laser engraved on the case to show anyone you are trying to impress how much you appreciate them!

Playback Time: 2-3 Hours Charge Time: I Hour

**Includes:** Up to 2-color Imprint

Material: Aluminum Weight: 1.16 oz

**Dimensions:**  $3.12 \text{ in } \times .75 \text{ in } \times .75$ Imprint Area: 2.5 in x 0.25 in Production Time: 10-12 Days Packaging: White Tuck Box