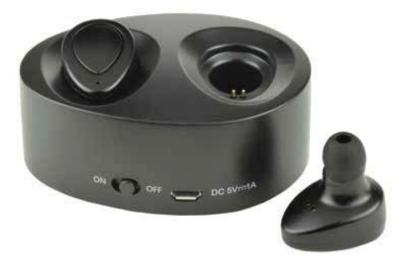

### **BLUETOOTH EARBUDS**

**CLASSY & CONVENIENT.** SOUND GOOD. LOOK GOOD.

## BEST BUDS

UNIVERSAL COMPATIBILITY

High Power Drivers Provide More Realistic Bass And Clearer Definition To The Sound You Hear. Quick Pairing With Android And IOS Devices. Docking Station Has a Built-In Battery For Multiple Ear Bud Charges On The Go Docking Station Charges The Earbuds And Acts

As A Storage Space Built-In 40 mAh Lithium Polymer Battery Strong Wireless Signal, With A Range Of 33ft

Imprint Method: Pad Print Imprint Area: (Docking Station) 1.5" (L) x .5" (H)

| 100 ———  | \$ 40.77 |
|----------|----------|
| 250 ———  | \$ 38.97 |
| 500 ———  | \$ 36.90 |
| 1000 ——— | \$ 34.93 |
|          |          |