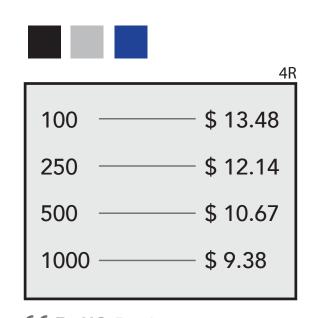

As A Storage Space Built-In 40 mAh Lithium Polymer Battery Strong Wireless Signal, With A Range Of 33ft

Imprint Method: Pad Print Imprint Area: (Docking Station) 1.5" (L) x .5" (H)

| 100 ———  | \$ 40.77 |
|----------|----------|
| 250 ———  | \$ 38.97 |
| 500 ———  | \$ 36.90 |
| 1000 ——— | \$ 34.93 |
|          |          |