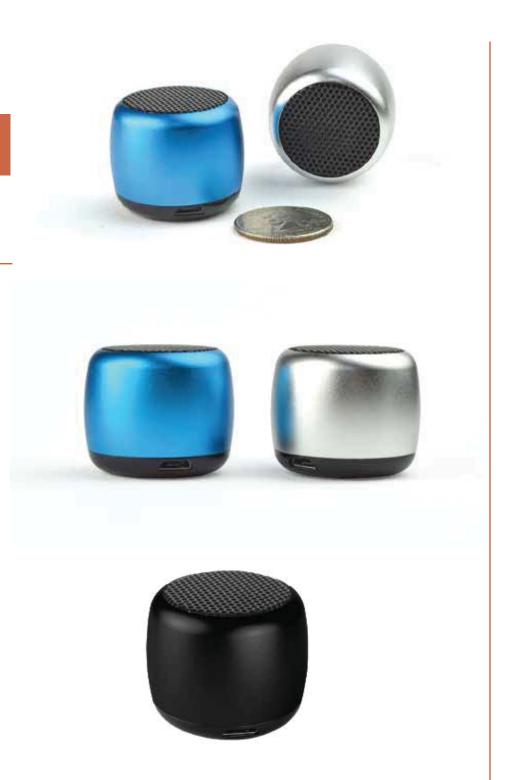

# MICRO MAX

UNIVERSAL COMPATIBILITY

#### STREAM AUDIO FROM YOUR **BLUETOOTH ENABLED DEVICE**

Working Range: Up to 30 Feet Working Time: 3-5 Hours

Charge Time: 2 Hours

Built-in microphone for hands

free calling