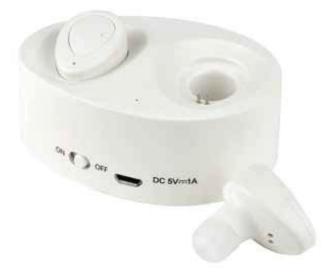

### **BLUETOOTH EARBUDS**

**CLASSY & CONVENIENT.** SOUND GOOD. LOOK GOOD.

## BEST BUDS

UNIVERSAL COMPATIBILITY

High Power Drivers Provide More Realistic Bass And Clearer Definition To The Sound You Hear. Quick Pairing With Android And IOS Devices. Docking Station Has a Built-In Battery For Multiple Ear Bud Charges On The Go Docking Station Charges The Earbuds And Acts

As A Storage Space Built-In 40 mAh Lithium Polymer Battery Strong Wireless Signal, With A Range Of 33ft

Imprint Method: Pad Print Imprint Area: (Docking Station) 1.5" (L) x .5" (H)

| 100 ———  | \$ 40.77 |
|----------|----------|
| 250 ———  | \$ 38.97 |
| 500 ———  | \$ 36.90 |
| 1000 ——— | \$ 34.93 |
|          |          |