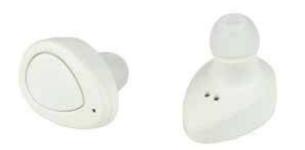

### **BLUETOOTH EARBUDS**

**CLASSY & CONVENIENT.** SOUND GOOD. LOOK GOOD.

## BEST BUDS

UNIVERSAL COMPATIBILITY

High Power Drivers Provide More Realistic Bass And Clearer Definition To The Sound You Hear. Quick Pairing With Android And IOS Devices. Docking Station Has a Built-In Battery For Multiple Ear Bud Charges On The Go Docking Station Charges The Earbuds And Acts

As A Storage Space Built-In 40 mAh Lithium Polymer Battery Strong Wireless Signal, With A Range Of 33ft

Imprint Method: Pad Print Imprint Area: (Docking Station) 1.5" (L) x .5" (H)

| 100 ———  | \$ 40.77 |
|----------|----------|
| 250 ———  | \$ 38.97 |
| 500 ———  | \$ 36.90 |
| 1000 ——— | \$ 34.93 |
|          |          |