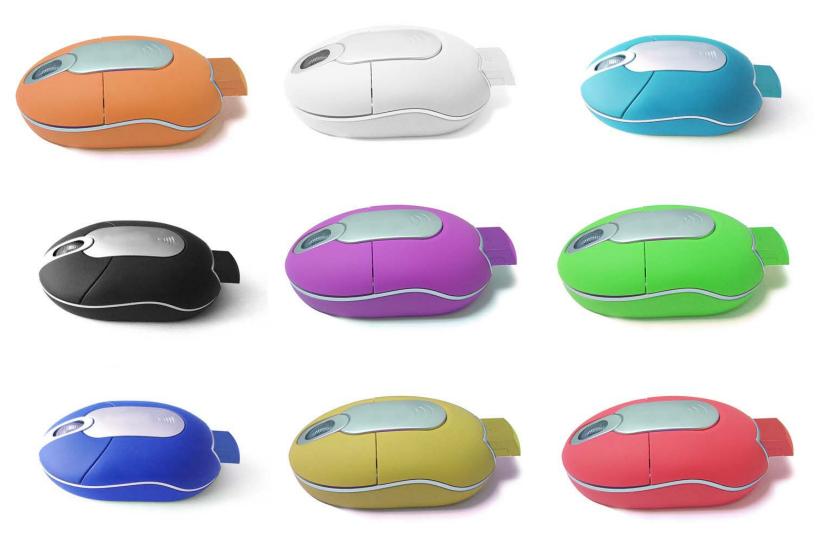

## Super Wireless Mouse

- \* Imprint Area: 1/2" (H) x 7/8" (W)
- \* Diemnsions: 1 3/16" (H) x 2" (W) x 3-5/16" (L)
- \* No Softwear, Plug and Go
- \* Full Color Packaging Available
- \* Free PMS Color Case Match (any color mouse you want)

| 100  | \$11.63* |
|------|----------|
| 250  | \$8.00*  |
| 500  | \$6.83*  |
| 1000 | \$5.73*  |

\* Net price includes free shipping and 1 color imprint