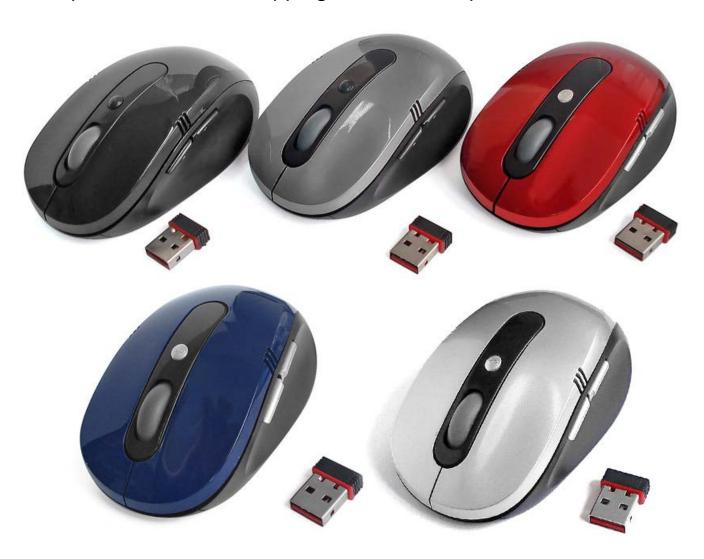

## **Executive Wireless Mouse**

- \* Imprint Area: 3/4" (H) x 1.25 (W)
- \* Diemnsions: 1.25" (H) x 2.5" (W) x 4" (L)
- \* No Softwear, Plug and Go
- \* Full Color Packaging Available
- \* Free PMS Color Case Match (any color mouse you want)

| 100  | \$11.50*       |
|------|----------------|
| 250  | <i>\$7.62*</i> |
| 500  | \$6.39*        |
| 1000 | <i>\$5.33*</i> |

\*Net price includes free shipping and 1 color imprint