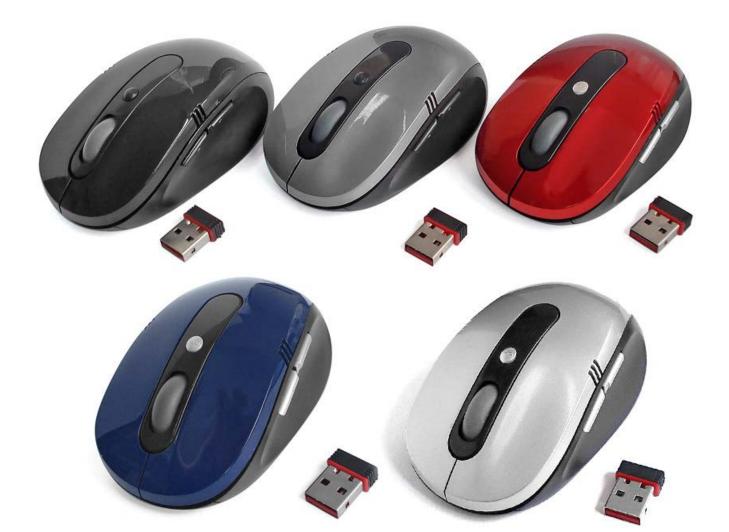

## **Executive Wireless Mouse**

\* Imprint Area: 3/4" (H) x 1.25 (W) \* Diemnsions: 1.25" (H) x 2.5" (W) x 4" (L) \* No Softwear, Plug and Go \* Full Color Packaging Available \* Free PMS Color Case Match (any color mouse you want)