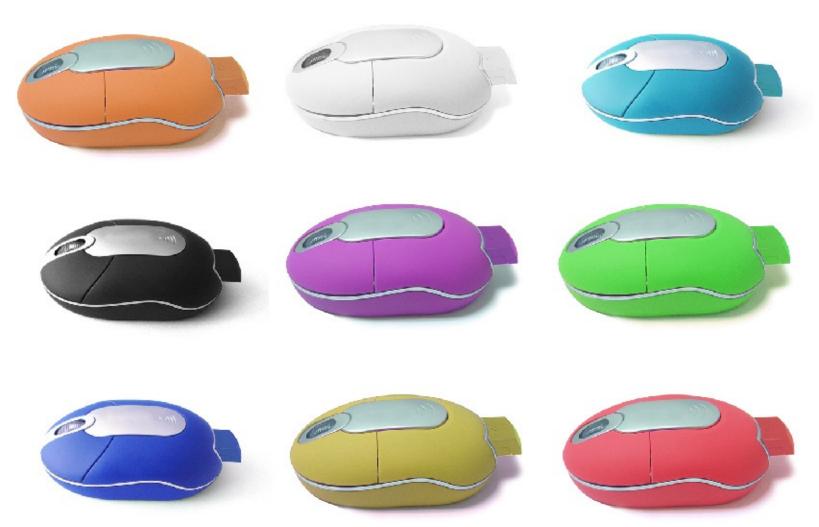

## Super Wireless Mouse

\* Imprint Area: 1/2" (H) x 7/8" (W) \* Diemnsions: 1 3/16" (H) x 2" (W) x 3-5/16" (L) \* No Softwear, Plug and Go \* Full Color Packaging Available \* Free PMS Color Case Match (any color mouse you want)