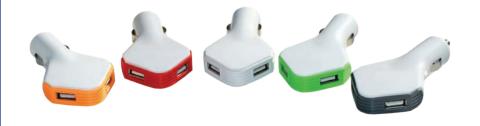

## 2 Port USB Car Charger - Round

| 100  | <b>\$7.18</b> (s | s) |
|------|------------------|----|
| 250  | <b>\$5.89</b> (s | s) |
| 500  | \$5.24 (s        | 5) |
| 1000 | \$4.99           | 5) |

Dimensions: 1.5" x 3.75" Imprint Area: .75 x .375"

Duel USB Ports: 1 amp / 2.1 amp

Charges: Cell Phone, iPad / Tablet, MP3, Digital Camera, GPS

Body Color: Black or White

Trim Colors: Red, Blue, White, Black

Can charge 1 Smartphone and 1 Tablet at the same time

Internal light illuminates the ports

RoHS, CE, FCC Certified

Plugs into vehicals power adaptor

Universal charger works in Cars, Trucks, Vans, and Boats