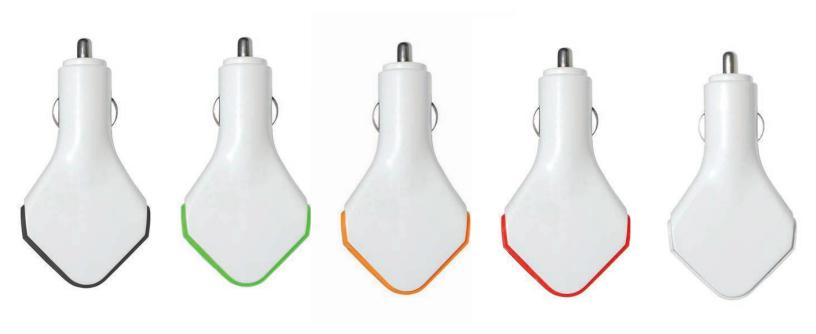

## 2 Port USB Car Charger - Double Diamond

| 100  | <i>\$ 7.99</i> | (s) |
|------|----------------|-----|
| 250  | \$ 6.74        | (s) |
| 500  | \$ 5.80        | (s) |
| 1000 | \$ 5.30        | (s) |

Dimensions: 3.5" x 1.75" Imprint Area: 1.375" x .5"

Duel USB Ports: 1 amp / 2.1 amp

Charges: Cell Phone, iPad / Tablet, MP3, Digital Camera, GPS

Body Color: Black or White

Trim Colors: Red, Black, Green, White, Orange

Can charge 1 Smartphone and 1 Tablet at the same time.

Internal light illuminates the ports

RoHS, CE, FCC Certified

Plugs into vehicals power adaptor

Universal charger works in Cars, Trucks, Vans, and Boats