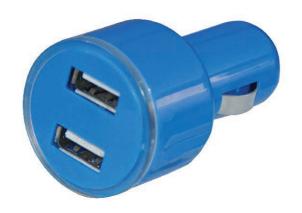

## 2 Port USB Car Charger - Round

| 100  | <b>\$7.18</b> (s | s) |
|------|------------------|----|
| 250  | <b>\$5.89</b> (s | s) |
| 500  | \$5.24 (s        | 5) |
| 1000 | \$4.99           | 5) |

Dimensions: 1.5" x 3.75" Imprint Area: .75 x .375"

Duel USB Ports: 1 amp / 2.1 amp

Charges: Cell Phone, iPad / Tablet, MP3, Digital Camera, GPS

Body Color: Black or White

Trim Colors: Red, Blue, White, Black

Can charge 1 Smartphone and 1 Tablet at the same time

Internal light illuminates the ports

RoHS, CE, FCC Certified

Plugs into vehicals power adaptor

Universal charger works in Cars, Trucks, Vans, and Boats