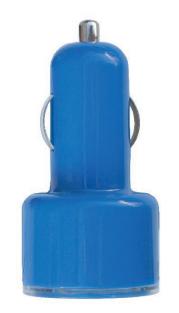

## Single Port USB Car Charger

| 1 AMP - Smartphones |            |  |
|---------------------|------------|--|
| 100                 | \$4.35 (s) |  |
| <i>250</i>          | \$3.78 (s) |  |
| <i>500</i>          | \$3.29 (s) |  |
| 1000                | \$2.87 (s) |  |

| 2.1 AMP - Smartphones and Tablets |                   |  |
|-----------------------------------|-------------------|--|
| 100                               | \$4.96 (s)        |  |
| 250                               | <b>\$4.40</b> (s) |  |
| 500                               | <b>\$3.90</b> (s) |  |
| 1000                              | <b>\$3.49</b> (s) |  |

Dimensions: 2.17" x .94" Imprint Area: 1" x .29"

Single port available in 1 amp and 2.1 amp

1 amp charges Smartphones, 2.1 amp charges Smartphones and Tablets

Charges: Cell Phone, iPad / Tablets, MP3, Digital Camera, GPS

Body Color: Red, Blue, Green, Yellow, White, Black, Silver, Orange and Violet

RoHS, CE, FCC Certified Plugs into vehicals power adaptor Universal charger works in Cars, Trucks, Vans, and Boats