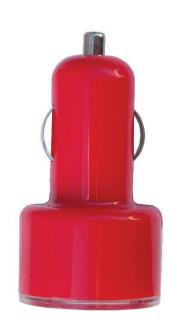

## Single Port USB Car Charger

| 1 AMP - Smartphones |            |  |
|---------------------|------------|--|
| 100                 | \$4.35 (s) |  |
| <i>250</i>          | \$3.78 (s) |  |
| <i>500</i>          | \$3.29 (s) |  |
| 1000                | \$2.87 (s) |  |

| 2.1 AMP - Smartphones and Tablets |                   |  |
|-----------------------------------|-------------------|--|
| 100                               | \$4.96 (s)        |  |
| 250                               | <b>\$4.40</b> (s) |  |
| 500                               | <b>\$3.90</b> (s) |  |
| 1000                              | <b>\$3.49</b> (s) |  |

Dimensions: 2.17" x .94" Imprint Area: 1" x .29"

Single port available in 1 amp and 2.1 amp

1 amp charges Smartphones, 2.1 amp charges Smartphones and Tablets

Charges: Cell Phone, iPad / Tablets, MP3, Digital Camera, GPS

Body Color: Red, Blue, Green, Yellow, White, Black, Silver, Orange and Violet

RoHS, CE, FCC Certified Plugs into vehicals power adaptor Universal charger works in Cars, Trucks, Vans, and Boats