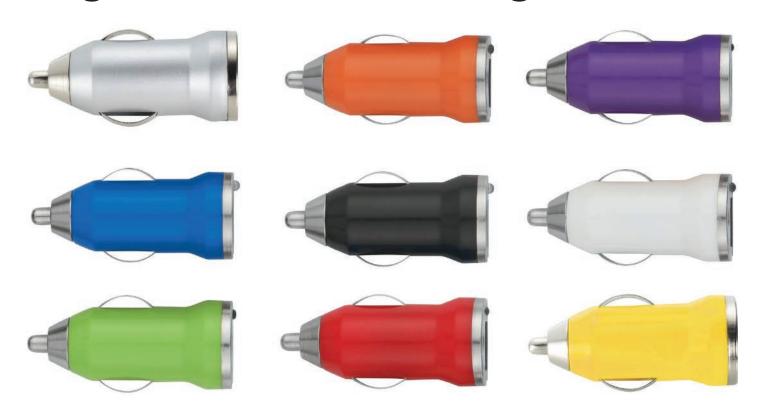

Dimensions: 2.17" x .94" Imprint Area: 1" x .29"

Single port available in 1 amp and 2.1 amp

1 amp charges Smartphones, 2.1 amp charges Smartphones and Tablets

Charges: Cell Phone, iPad / Tablets, MP3, Digital Camera, GPS

Body Color: Red, Blue, Green, Yellow, White, Black, Silver, Orange and Violet

RoHS, CE, FCC Certified Plugs into vehicals power adaptor Universal charger works in Cars, Trucks, Vans, and Boats