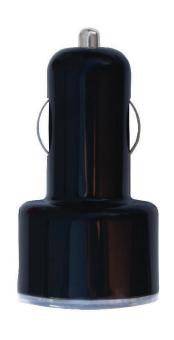

## Single Port USB Car Charger

| 1 AMP - Smartphones |            |  |
|---------------------|------------|--|
| 100                 | \$4.35 (s) |  |
| <i>250</i>          | \$3.78 (s) |  |
| <i>500</i>          | \$3.29 (s) |  |
| 1000                | \$2.87 (s) |  |

| 2.1 AMP - Smartphones and Tablets |                   |  |
|-----------------------------------|-------------------|--|
| 100                               | \$4.96 (s)        |  |
| 250                               | <b>\$4.40</b> (s) |  |
| 500                               | <b>\$3.90</b> (s) |  |
| 1000                              | <b>\$3.49</b> (s) |  |

Dimensions: 2.17" x .94" Imprint Area: 1" x .29"

Single port available in 1 amp and 2.1 amp

1 amp charges Smartphones, 2.1 amp charges Smartphones and Tablets

Charges: Cell Phone, iPad / Tablets, MP3, Digital Camera, GPS

Body Color: Red, Blue, Green, Yellow, White, Black, Silver, Orange and Violet

RoHS, CE, FCC Certified Plugs into vehicals power adaptor Universal charger works in Cars, Trucks, Vans, and Boats