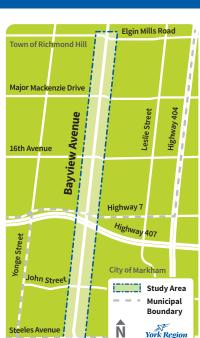

## **Bayview Avenue**

between Steeles Avenue and Elgin Mills Road City of Markham and the Town of Richmond Hill

The Regional Municipality of York is undertaking an Environmental Assessment Study of Bayview Avenue between Steeles Avenue and Elgin Mills Road in the City of Markham and the Town of Richmond Hill. The study will address current and future transportation needs and opportunities for pedestrians, cyclists, public transit users and motorists.