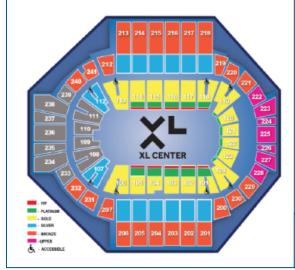

## GROUP TICKET ORDER FORM

HARTFORD, CT • XL CENTER • SATURDAY, NOVEMBER 5, 2016 • 7:00 PM

| TICKET OPTIONS       | Public | Group Price | Quantity | Total |
|----------------------|--------|-------------|----------|-------|
| ■ VIP Package*       | \$299  | \$275       | х        | =     |
| ■ Platinum Seats**   | \$150  | \$129       | Х        | =     |
| ☐ Gold Medal Seats   | \$89   | \$79        | Х        | =     |
| ■ Silver Medal Seats | \$75   | \$65        | Χ        | =     |
| ■ Bronze Medal Seats | \$55   | \$49        | X        | =     |



Group Price Deadline: October 21, 2015 Handling Fee: \$10

Grand Total = \_\_\_\_\_

## **Exclusive Olympian experiences!**

\* VIP Package includes pre-show Chalk Talk hosted by Nastia Liukin and a post-show Autograph session, both with select members of the 2016 Olympic team.

\*\* Platinum tickets include a pre-show Chalk Talk hosted by Nastia Liukin with select members of the 2016 Olympic team.

Visit KelloggsTour.com/HartfordGym for Floor Layout

## **PAYMENT INFORMATION**

## **REPLY TO**

XL Center

Attn: Group Sales
1 Civic Center Plaza
Hartford, CT 06103
Phone: 860.548.2000

Fax: 314.977.5010

Email: groupsales@xlcenter.com

Orders are placed on a first-come, first-served basis. Tickets are not refundable after purchase. Prices include facility fees and taxes.