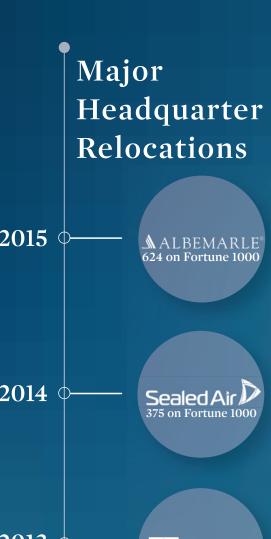

Average Class A Office Rent: \$24.13/sf

**Environment: Suburban** 

Vacancy Rate: 5.6%

Major Headquarters:

Bank of America; Duke Energy; JELD-WEN

New Developments:

Dimensional Fund Advisors will relocate its headquarters from Austin, Texas, to a planned

285,000-square-foot South End building.

Major Headquarters:

Belk; UTC Aerospace

**New Developments:** 

Sealed Air announced it would build its 385,000-sf headquarters complex, which

will employ 1,400 people in this sub-market.

Major Headquarters:

Nucor; DAK Americas

New Developments:

480,000-sf Capitol Towers office project scheduled to open in first

guarter of 2017.

Major Headquarters:

Sonic Automotive

New Developments:

Major Headquarters:

MetLife Retail; SPX; Snyders-Lance; Premier

**New Developments:** 

Largest single-office building in submarket history (10-story,

287,500 sf) scheduled to open in November 2016.

Northeast/University

Average Class A Office Rent: \$19.64/sf

**Environment:** Suburban Office Park/ University Research Park

Vacancy Rate: 21.4%

Major Headquarters:

Electrolux: AREVA

**New Developments:** 

Completion of LYNX Blue Line light rail to 27,000-student University of North Carolina at