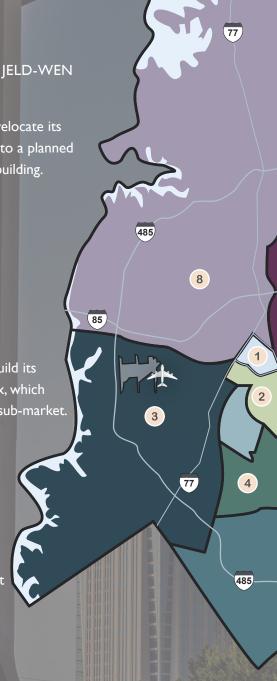

# COMMERCIAL REA

Uptown & (2) South End

Average Class A Office Rent: \$30.57/sf Uptown;

\$27.63/sf South End/Midtown

**Environment: Urban** 

Vacancy Rate: 10.5% Uptown;

6.0% Southend/Midtown

1-77 Southwest

Average Class A Office Rent: \$18.92/sf

Environment: Industrial/Office Parks

Vacancy Rate: 15.6%

SouthPark

Average Class A Office Rent: \$26.19/sf

**Environment:** Upscale Suburban

Vacancy Rate: 13.5%

Cotswold

Average Class A Office Rent: \$24.13/sf

**Environment: Suburban** 

Vacancy Rate: 5.6%

Major Headquarters:

Bank of America; Duke Energy; JELD-WEN

New Developments:

Dimensional Fund Advisors will relocate its headquarters from Austin, Texas, to a planned

# ESTATE MARKETS

Ballantyne/South

Average Class A Office Rent: \$25.23/sf

**Environment:** Upscale Suburban

Vacancy Rate: 10.2%

485

9

6