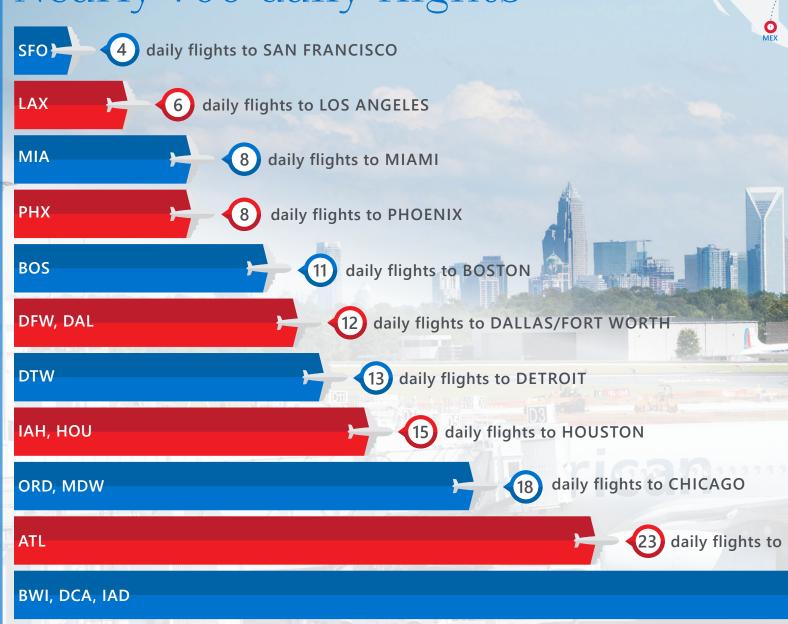

# World-Class Airport

Charlotte's biggest asset for headquarters operations is its active international airport. With service to 151 destinations daily, Charlotte Douglas International Airport (CLT) is the fifth busiest

airport in North America by takeoffs and landings. The airport is strategically located in the western part of the city, a 10- to 20-minute drive from most major office parks.

# Nearly 700 daily flights

EWR, JFK, LGA

Culture in Charlotte revolves around social interaction. From Food Truck Fridays to River Jams at the White Water Center, Charlotteans love to come together and experience all that Charlotte has to offer. On any given weekend, residents can be found at one of the 51 Charlotte-area breweries or distilleries, traipsing one of the numerous greenways, or taking in a Carolina Panthers or Queel CUL1