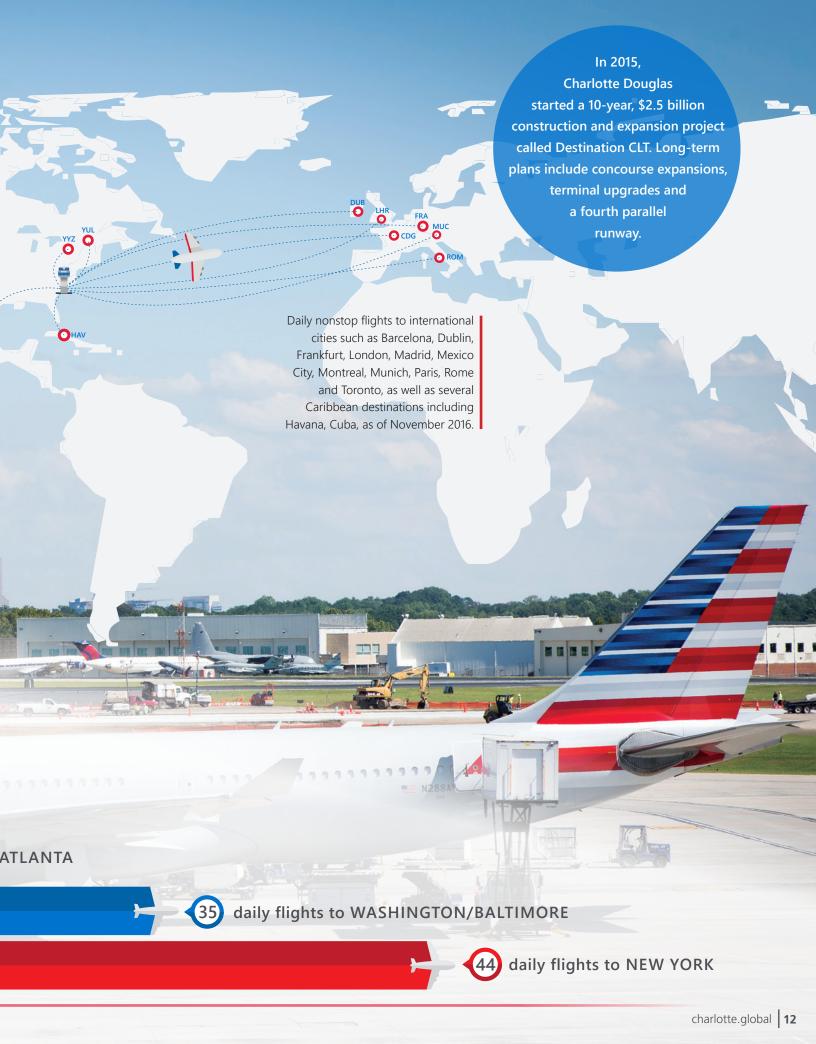

# World-Class Airport

Charlotte's biggest asset for headquarters operations is its active international airport. With service to 151 destinations daily, Charlotte Douglas International Airport (CLT) is the fifth busiest

airport in North America by takeoffs and landings. The airport is strategically located in the western part of the city, a 10- to 20-minute drive from most major office parks.

# Nearly 700 daily flights

EWR, JFK, LGA

Culture in Charlotte revolves around social interaction. From Food Truck Fridays to River Jams at the White Water Center, Charlotteans love to come together and experience all that Charlotte has to offer. On any given weekend, residents can be found at one of the 51 Charlotte-area breweries or distilleries, traipsing one of the numerous greenways, or taking in a Carolina Panthers or Queel CUL1