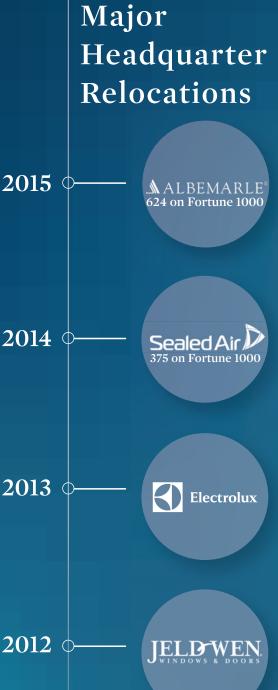

Average Class A Office Rent: \$24.13/sf

**Environment: Suburban** 

Vacancy Rate: 5.6%

Major Headquarters:

Bank of America; Duke Energy; JELD-WEN

New Developments:

Dimensional Fund Advisors will relocate its headquarters from Austin, Texas, to a planned

285,000-square-foot South End building.

Major Headquarters:

Belk; UTC Aerospace

**New Developments:** 

Sealed Air announced it would build its 385,000-sf headquarters complex, which

will employ 1,400 people in this sub-market.

Major Headquarters:

Nucor; DAK Americas

New Developments:

480,000-sf Capitol Towers office project scheduled to open in first

guarter of 2017.

Major Headquarters:

Sonic Automotive

New Developments:

Major Headquarters:

MetLife Retail; SPX; Snyders-Lance; Premier

**New Developments:** 

Largest single-office building in submarket history (10-story,

287,500 sf) scheduled to open in November 2016.

Northeast/University

Average Class A Office Rent: \$19.64/sf

**Environment:** Suburban Office Park/ University Research Park

Vacancy Rate: 21.4%

Major Headquarters:

Electrolux: AREVA

**New Developments:** 

Completion of LYNX Blue Line light rail to 27,000-student University of North Carolina at