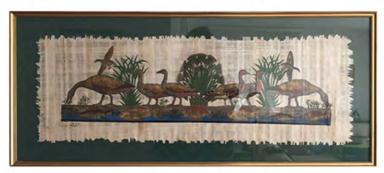

II Textile with wild geese

12 Peruan ladies, small watercolor

13 Birds on enamel

14 Small enamel South of France

15 Small enamel South of France

16 Watercolor with view on lake

17 Small painting with view on lake