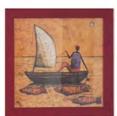

abinet with 4 sliding doors







4 square table for living room aprox. 90 cm





5 small round side table aprox. O 35 cm





6 Secretary desk





7 Small book shelves aprox. I.80x 80



8 massive wooden cabinet



9 small carpet fitting in corridor



10 persian carpet, living room size





II decorative chair



12 oval mirror, wooden frame



13 'antique' lp player, brand Black Box



12b side table



16 wardrobe



15 desk and small cabinet in same wood





17 Three components white cabinet



18 Low desk with glass protection on top



19 Bed, with removable mattress cover

20 Two drawer nightstand fitting to set.



I Watercolor of Greece



2 Painting on paper



3 Watercolor of Provence



4 Print of Asia



5 Pen and Ink Drawing Peruan girl



6 Pen and Ink Kingfisher







8 Watercolor

9 & 10 Prints on board



II Textile with wild geese



12 Peruan ladies, small watercolor



13 Birds on enamel



14 Small enamel South of France



15 Small enamel South of France



16 Watercolor with view on lake



17 Small painting with view on lake



18 Indonesian print



19 Indonesian print