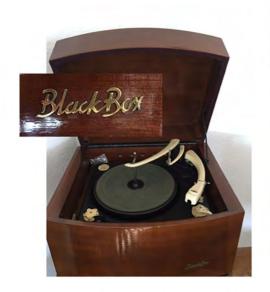

6 Secretary desk

7 Small book shelves aprox. I.80x 80

8 massive wooden cabinet

9 small carpet fitting in corridor

10 persian carpet, living room size

II decorative chair

12 oval mirror, wooden frame

13 'antique' lp player, brand Black Box