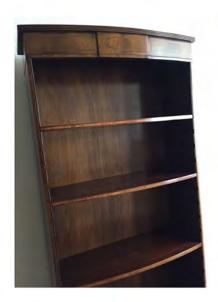

6 Secretary desk

7 Small book shelves aprox. I.80x 80

8 massive wooden cabinet

9 small carpet fitting in corridor

10 persian carpet, living room size

II decorative chair

12 oval mirror, wooden frame

13 'antique' lp player, brand Black Box