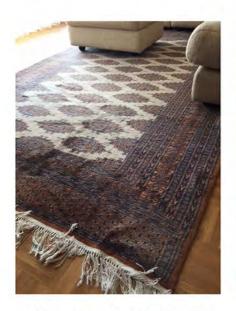

6 Secretary desk

7 Small book shelves aprox. I.80x 80

8 massive wooden cabinet

9 small carpet fitting in corridor

10 persian carpet, living room size

II decorative chair

12 oval mirror, wooden frame

13 'antique' lp player, brand Black Box