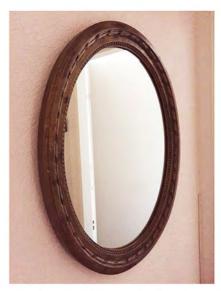

6 Secretary desk

7 Small book shelves aprox. I.80x 80

8 massive wooden cabinet

9 small carpet fitting in corridor

10 persian carpet, living room size

II decorative chair

12 oval mirror, wooden frame

13 'antique' lp player, brand Black Box