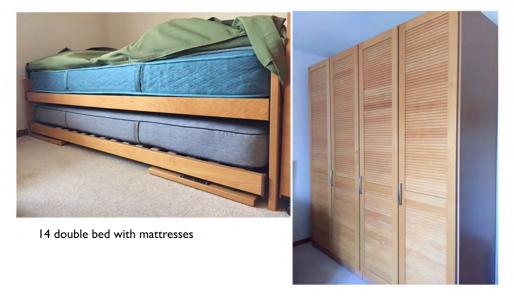

12b side table

16 wardrobe

15 desk and small cabinet in same wood

17 Three components white cabinet

18 Low desk with glass protection on top

19 Bed, with removable mattress cover

20 Two drawer nightstand fitting to set.