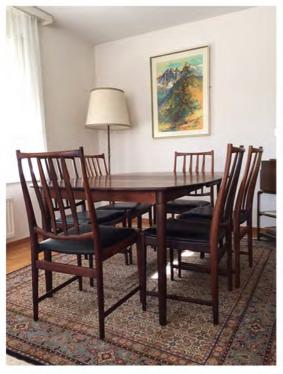

## Avril's furniture and artwork

I dining table and 6 chairs

2 silk or fine wool persian carpet

3 cabinet with 4 sliding doors

4 square table for living room aprox. 90 cm

5 small round side table aprox. O 35 cm