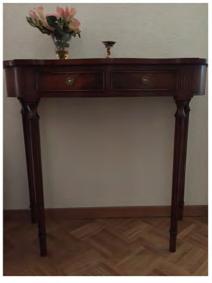

12b side table

16 wardrobe

15 desk and small cabinet in same wood

17 Three components white cabinet

18 Low desk with glass protection on top

19 Bed, with removable mattress cover

20 Two drawer nightstand fitting to set.