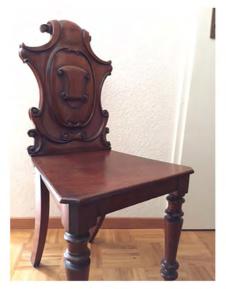

6 Secretary desk

7 Small book shelves aprox. I.80x 80

8 massive wooden cabinet

9 small carpet fitting in corridor

10 persian carpet, living room size

II decorative chair

12 oval mirror, wooden frame

13 'antique' lp player, brand Black Box