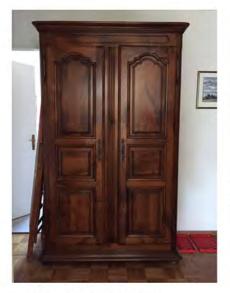

12b side table

16 wardrobe

15 desk and small cabinet in same wood

17 Three components white cabinet

18 Low desk with glass protection on top

19 Bed, with removable mattress cover

20 Two drawer nightstand fitting to set.