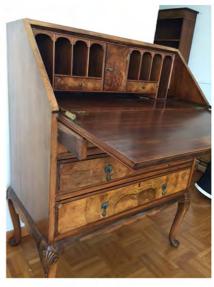

6 Secretary desk

7 Small book shelves aprox. I.80x 80

8 massive wooden cabinet

9 small carpet fitting in corridor

10 persian carpet, living room size

II decorative chair

12 oval mirror, wooden frame

13 'antique' lp player, brand Black Box