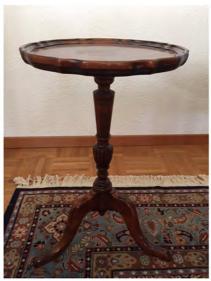

12b side table

16 wardrobe

15 desk and small cabinet in same wood

17 Three components white cabinet

18 Low desk with glass protection on top

19 Bed, with removable mattress cover

20 Two drawer nightstand fitting to set.