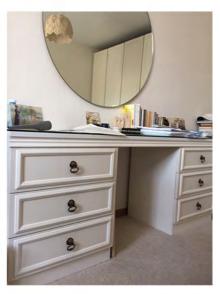

12b side table

16 wardrobe

15 desk and small cabinet in same wood

17 Three components white cabinet

18 Low desk with glass protection on top

19 Bed, with removable mattress cover

20 Two drawer nightstand fitting to set.