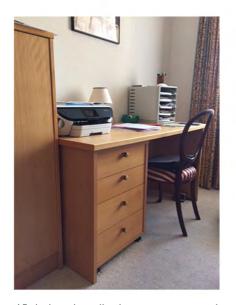

12b side table

16 wardrobe

15 desk and small cabinet in same wood

17 Three components white cabinet

18 Low desk with glass protection on top

19 Bed, with removable mattress cover

20 Two drawer nightstand fitting to set.