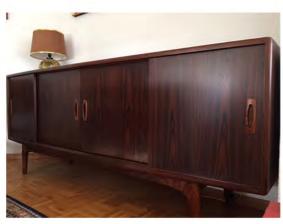

## Avril's furniture and artwork

I dining table and 6 chairs

2 silk or fine wool persian carpet

3 cabinet with 4 sliding doors

4 square table for living room aprox. 90 cm

5 small round side table aprox. O 35 cm