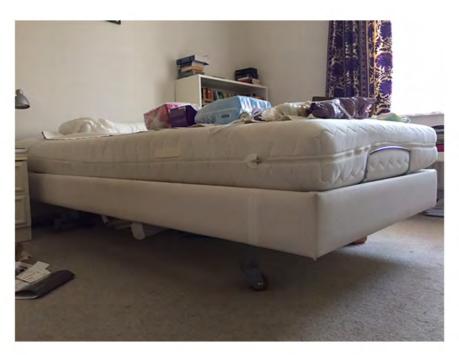

12b side table

16 wardrobe

15 desk and small cabinet in same wood

17 Three components white cabinet

18 Low desk with glass protection on top

19 Bed, with removable mattress cover

20 Two drawer nightstand fitting to set.