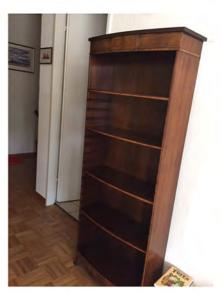

6 Secretary desk

7 Small book shelves aprox. I.80x 80

8 massive wooden cabinet

9 small carpet fitting in corridor

10 persian carpet, living room size

II decorative chair

12 oval mirror, wooden frame

13 'antique' lp player, brand Black Box