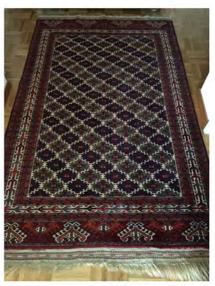

## Avril's furniture and artwork

I dining table and 6 chairs

2 silk or fine wool persian carpet

3 cabinet with 4 sliding doors

4 square table for living room aprox. 90 cm

5 small round side table aprox. O 35 cm