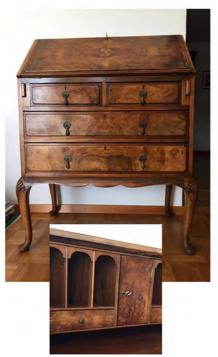

6 Secretary desk

7 Small book shelves aprox. I.80x 80

8 massive wooden cabinet

9 small carpet fitting in corridor

10 persian carpet, living room size

II decorative chair

12 oval mirror, wooden frame

13 'antique' lp player, brand Black Box