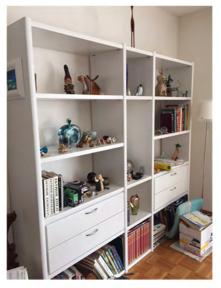

12b side table

16 wardrobe

15 desk and small cabinet in same wood

17 Three components white cabinet

18 Low desk with glass protection on top

19 Bed, with removable mattress cover

20 Two drawer nightstand fitting to set.