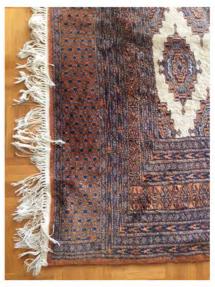

6 Secretary desk

7 Small book shelves aprox. I.80x 80

8 massive wooden cabinet

9 small carpet fitting in corridor

10 persian carpet, living room size

II decorative chair

12 oval mirror, wooden frame

13 'antique' lp player, brand Black Box