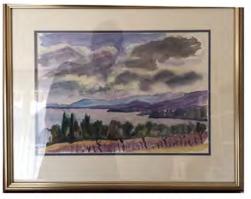

II Textile with wild geese

12 Peruan ladies, small watercolor

13 Birds on enamel

14 Small enamel South of France

15 Small enamel South of France

16 Watercolor with view on lake

17 Small painting with view on lake