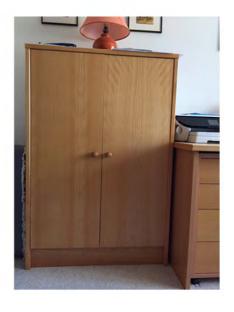

12b side table

16 wardrobe

15 desk and small cabinet in same wood

17 Three components white cabinet

18 Low desk with glass protection on top

19 Bed, with removable mattress cover

20 Two drawer nightstand fitting to set.