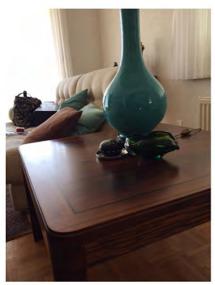

12b side table

16 wardrobe

15 desk and small cabinet in same wood

17 Three components white cabinet

18 Low desk with glass protection on top

19 Bed, with removable mattress cover

20 Two drawer nightstand fitting to set.