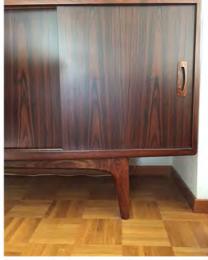

## Avril's furniture and artwork

I dining table and 6 chairs

2 silk or fine wool persian carpet

3 cabinet with 4 sliding doors

4 square table for living room aprox. 90 cm

5 small round side table aprox. O 35 cm