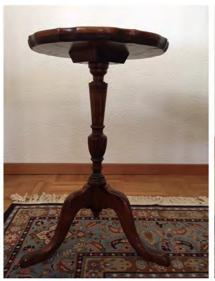

12b side table

16 wardrobe

15 desk and small cabinet in same wood

17 Three components white cabinet

18 Low desk with glass protection on top

19 Bed, with removable mattress cover

20 Two drawer nightstand fitting to set.