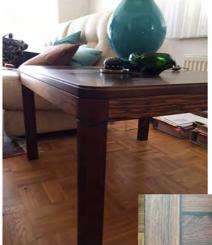

## Avril's furniture and artwork

I dining table and 6 chairs

2 silk or fine wool persian carpet

3 cabinet with 4 sliding doors

4 square table for living room aprox. 90 cm

5 small round side table aprox. O 35 cm