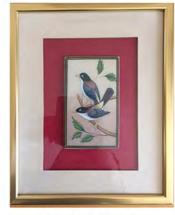

II Textile with wild geese

12 Peruan ladies, small watercolor

13 Birds on enamel

14 Small enamel South of France

15 Small enamel South of France

16 Watercolor with view on lake

17 Small painting with view on lake