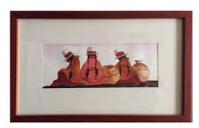

II Textile with wild geese

12 Peruan ladies, small watercolor

13 Birds on enamel

14 Small enamel South of France

15 Small enamel South of France

16 Watercolor with view on lake

17 Small painting with view on lake