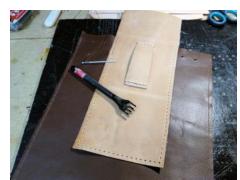

# Folding Foraging Pouch

A folding drawstring bag incorporated into leather outer pouch that can be attached belts or kit bags. The pouch itself can be made from a fine soft leather or a waxed cotton, both materials that are breathable.

### **Instructions:**

Add the belt loop (folded over) to the firm pouch cover where marked.

Add the Sam Browne or press studs to the firm leather

Take one piece of the A4 soft leather and attach the firm pouch cover piece stitching in place where marked on the template.

Punch holes out around the top of the 2 A4 pieces.

Take the 2 x A4 sized pieces of soft fine leather or waxed cotton and hand or machine sew round the three sides - we used blanket stitch.

Thread through the drawstring and add beads to help lock the drawstring when needed.