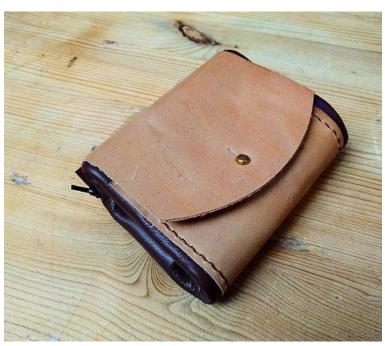

# Folding Foraging Pouch

A folding drawstring bag incorporated into leather outer pouch that can be attached belts or kit bags. The pouch itself can be made from a fine soft leather or a waxed cotton, both materials that are breathable.

### **Instructions:**

Add the belt loop (folded over) to the firm pouch cover where marked.

Add the Sam Browne or press studs to the firm leather

Take one piece of the A4 soft leather and attach the firm pouch cover piece stitching in place where marked on the template.

Sam Browne or Line 20 Press Studs