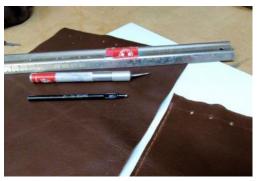

Templates—Scale up by 200% or follow the measurements listed

| Soft Leather or<br>Waxed Canvas<br>21.5cm x 29.5cm | Firm leather<br>Pouch<br>10cm x 27.5cm |
|----------------------------------------------------|----------------------------------------|
|                                                    |                                        |
|                                                    |                                        |
|                                                    | Firm leather Belt Loop 3cm x 8.5cm     |
|                                                    |                                        |