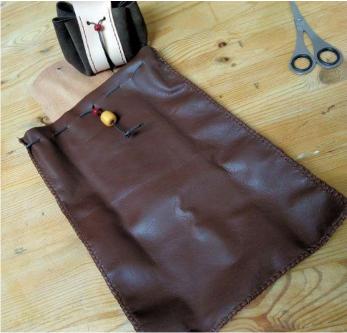

Punch holes out around the top of the 2 A4 pieces.

Take the 2 x A4 sized pieces of soft fine leather or waxed cotton and hand or machine sew round the three sides - we used blanket stitch.

Thread through the drawstring and add beads to help lock the drawstring when needed.