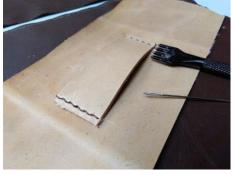

Punch holes out around the top of the 2 A4 pieces.

Take the 2 x A4 sized pieces of soft fine leather or waxed cotton and hand or machine sew round the three sides - we used blanket stitch.

Thread through the drawstring and add beads to help lock the drawstring when needed.

### **Tools:**

Knife or scissors to cut the leather

Needles and waxed thread

Stitching Chisel (or you can use an awl or the smallest hole on the rotary punch)

Drive punch or rotary punch to punch out drawstring lace holes