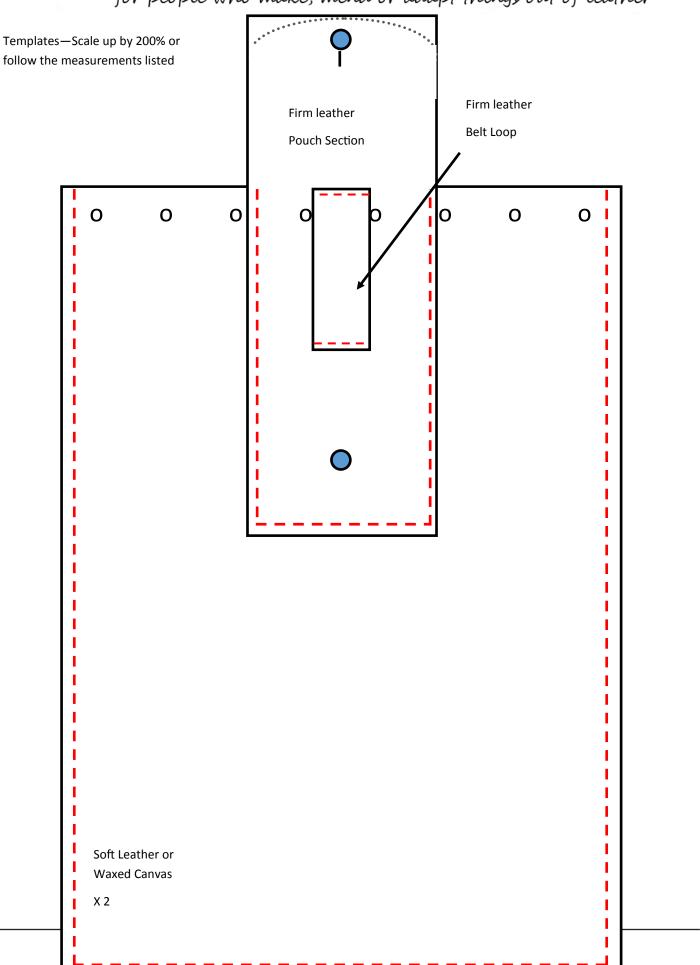

Templates—Scale up by 200% or follow the measurements listed

| Soft Leather or<br>Waxed Canvas<br>21.5cm x 29.5cm | Firm leather<br>Pouch<br>10cm x 27.5cm |
|----------------------------------------------------|----------------------------------------|
|                                                    |                                        |
|                                                    |                                        |
|                                                    | Firm leather Belt Loop 3cm x 8.5cm     |
|                                                    |                                        |