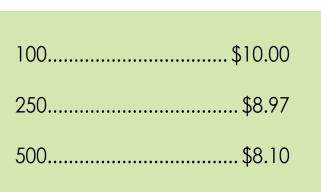

MOUSE

UNIVERSAL COMPATIBILITY









FREE PMS COLOR MATCHING. CUSTOM PACKAGING AVAILABLE

Choose a custom PMS color for your Super Mouse free of charge. An amazing opportunity for maximum branding impact.

Price Includes: 1-Color Imprint, Shipping, White Tuck Box



| 100 | \$11.17 |
|-----|---------|
| 250 | \$9.74  |
| 500 | \$8.93  |

1000.....\$8.76

(C)







**CUSTOMIZED MOUSE & GIFT BOX** 

# CE RoHS FC 💆 🐧

### WIRELESS MICE GET CONNECTED WIRELESSLY!

## FOLDING MOUSE

#### **UNIVERSAL COMPATIBILITY**







#### FOLD-N-GO

Easy to fold up and store in a briefcase or computer bag, and even easier to pop out and start using. If you want your logo to travel with your client, the folding mouse is a great way to do it.

Price Includes: 1-Color Imprint, Shipping, White Tuck Box





1000.....\$7.33