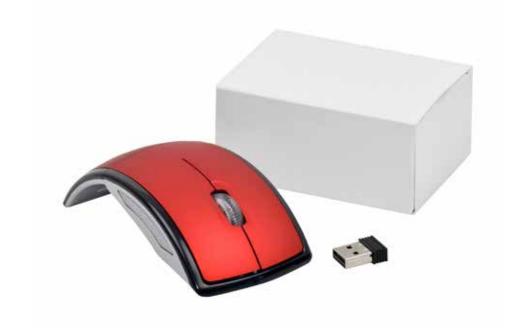

## FOLDING MOUSE

#### FOLD-N-GO

Easy to fold up and store in a briefcase or computer bag, and even easier to pop out and start using. If you want your logo to travel with your client, the folding mouse is a great way to do it.