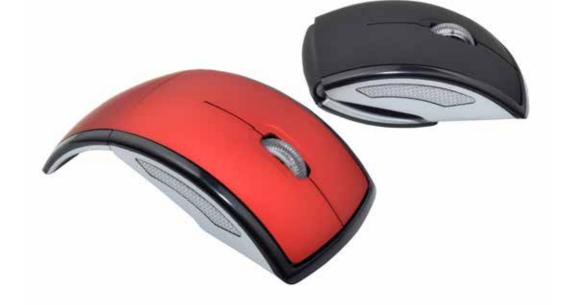

## FOLDING MOUSE

#### **UNIVERSAL COMPATIBILITY**

#### FOLD-N-GO

Easy to fold up and store in a briefcase or computer bag, and even easier to pop out and start using. If you want your logo to travel with your client, the folding mouse is a great way to do it.