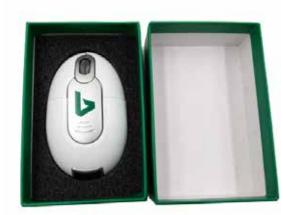

Price Includes: 1-Color Imprint, Shipping, White Tuck Box

| 100 | \$11.17 |
|-----|---------|
| 250 | \$9.74  |
| 500 | \$8.93  |

1000.....\$8.76

(C)

**CUSTOMIZED MOUSE & GIFT BOX** 