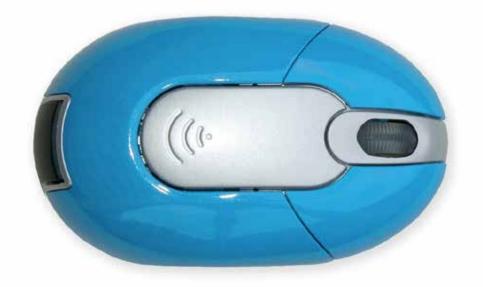

## SUPER MOUSE

UNIVERSAL COMPATIBILITY

FREE PMS COLOR MATCHING. CUSTOM PACKAGING AVAILABLE

Choose a custom PMS color for your Super Mouse free of charge. An amazing opportunity for maximum branding impact.

Price Includes: 1-Color Imprint, Shipping, White Tuck Box

| 100 | \$11.17 |
|-----|---------|
| 250 | \$9.74  |
| 500 | \$8.93  |

1000.....\$8.76

(C)

**CUSTOMIZED MOUSE & GIFT BOX** 