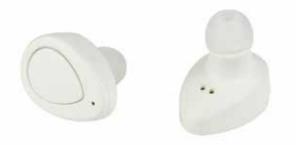

## BEST BUDS

UNIVERSAL COMPATIBILITY

High Power Drivers Provide More Realistic Bass And Clearer Definition To the Sound You Hear

Quick pairing with Android & IOS devices

Docking Station has a built-in battery for multiple Ear Bud charges on the go

Docking Station Charges the Earbuds and stores your BestBuds until you need them

Built-in 40mAh Lithium Polymer Battery

Price Includes: 1-Color Imprint, Shipping, White Tuck Box, USB Cable

| 100  | \$37.86 |
|------|---------|
| 250  | \$35.81 |
| 500  | \$33.55 |
| 1000 | \$32.69 |