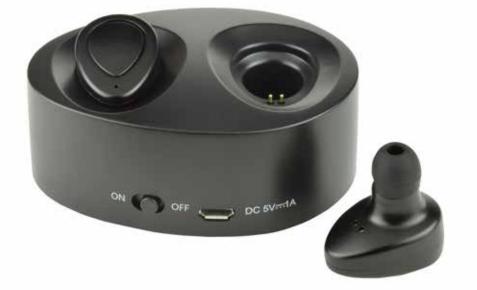

## BEST BUDS

UNIVERSAL COMPATIBILITY

High Power Drivers Provide More Realistic Bass And Clearer Definition To the Sound You Hear

Quick pairing with Android & IOS devices

Docking Station has a built-in battery for multiple Ear Bud charges on the go

Docking Station Charges the Earbuds and stores your BestBuds until you need them

Built-in 40mAh Lithium Polymer Battery

Price Includes: 1-Color Imprint, Shipping, White Tuck Box, USB Cable

| 100  | \$37.86 |
|------|---------|
| 250  | \$35.81 |
| 500  | \$33.55 |
| 1000 | \$32.69 |