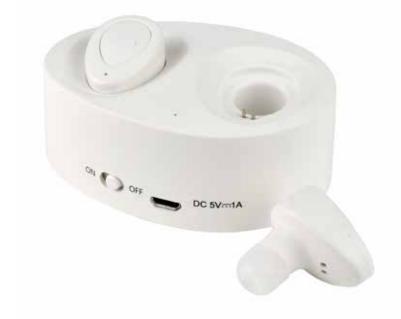

## BEST BUDS

UNIVERSAL COMPATIBILITY

High Power Drivers Provide More Realistic Bass And Clearer Definition To the Sound You Hear

Quick pairing with Android & IOS devices

Docking Station has a built-in battery for multiple Ear Bud charges on the go

Docking Station Charges the Earbuds and stores your BestBuds until you need them

Built-in 40mAh Lithium Polymer Battery

Price Includes: 1-Color Imprint, Shipping, White Tuck Box, USB Cable

| 100  | \$37.86 |
|------|---------|
| 250  | \$35.81 |
| 500  | \$33.55 |
| 1000 | \$32.69 |