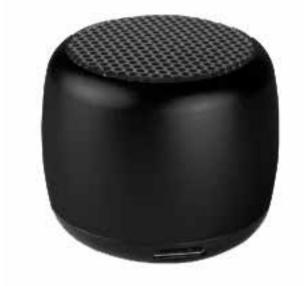

## MICRO MAX

**UNIVERSAL COMPATIBILITY** 

Working Range: Up to 30 Feet

Working Time: 3-5 Hours Charge Time: 2 Hours

Built-in microphone for hands-free calling

1000.....\$9.38

(C)

CE RoHS FC X