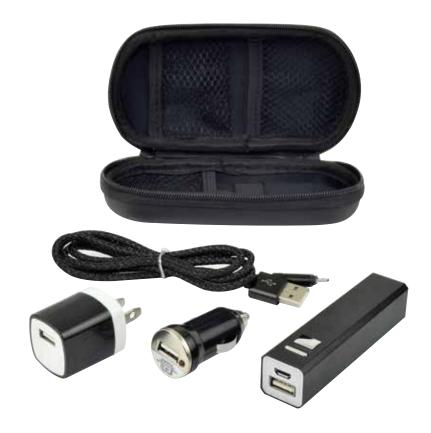

## MAKES A GREAT GIFT

A complete charging pack that covers all your home, auto and mobile charging needs. don't get caught with the wrong plug in the wrong scenario again. Our Total Power Pack covers every charging option you'll ever need. Éach item is conveniently organized in the zippered travel pouch. Great for travel and on the go professionals.

Price Includes: 1-Color Imprint, Shipping 2200mAh Saber Power Bank **USB** Wall Adapter **USB** Car Adapter 2 Meter USB Cable Zippered Travel Case All items include 1 color imprint

**POWER BANKS** GIVE THE GIFT OF POWER. CHARGE ANY PHONE, ANYWHERE