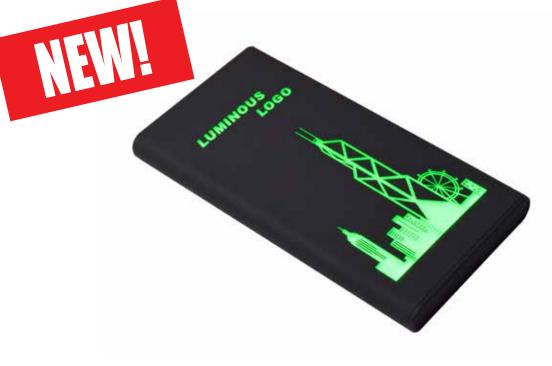

## **ILUMI 5000**

**UNIVERSAL COMPATIBILITY** 

Charging Time: 2-3 Hours

Overcharging & Full Circuit Protection

Price Includes: Illuminated Logo, Shipping, White Tuck Box, USB Cable

| 100  | \$27.94 |
|------|---------|
| 250  | \$23.79 |
| 500  | \$20.38 |
| 1000 | \$17.82 |