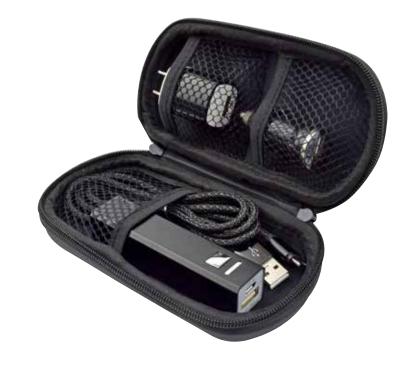

## MAKES A GREAT GIFT

A complete charging pack that covers all your home, auto and mobile charging needs. don't get caught with the wrong plug in the wrong scenario again. Our Total Power Pack covers every charging option you'll ever need. Éach item is conveniently organized in the zippered travel pouch. Great for travel and on the go professionals.

Price Includes: 1-Color Imprint, Shipping 2200mAh Saber Power Bank **USB** Wall Adapter **USB** Car Adapter 2 Meter USB Cable Zippered Travel Case All items include 1 color imprint

**POWER BANKS** GIVE THE GIFT OF POWER. CHARGE ANY PHONE, ANYWHERE