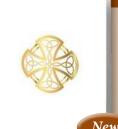

## Bookmarks

581 - LAMINATING POUCHES FOR BOOKMARKS

Quality full-color printing with inspirational theme. Back is blank for personal data, and can be printed using our templates if desired – 4-up perforated, 8-1/2" x 11" sheets for use in desktop printers. Lamination pouch sold separately. Single Bookmark size: 2.75" x 8.5".

Not all bookmarks are shown here-please call to order your favorite Regal Line bookmark theme.

# Memorial & Prayer Cards

All Regal Line designs are available for prayer cards, here are some samples.

www.RegalLine.com

BACK

125 Sheets Minimum