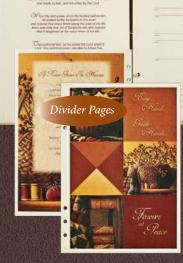

## **Photo Frame Books**

Customize by inserting a 3½" x 4½" photo

6 Ring Oval Register Book
794 BURGUNDY
6 Ring Oval Register Book
791 FAWN
6 Ring Oval Register Book

### **PHOTO FRAME PAGE**<sup>TM</sup>

<u>Personalize</u> each Register Book by Inserting Loved One's Photo in Frame

P7560/PHOTO FRAME /PK5 White P504/PHOTO FRAME/PK5 Ivory

Takes a Photo Size: 4" x 6"

Recommended placement: In front of In Loving Memory page.

In Roving

Memory

www.RegalLine.com

PHOTO FRAME PAGE 13