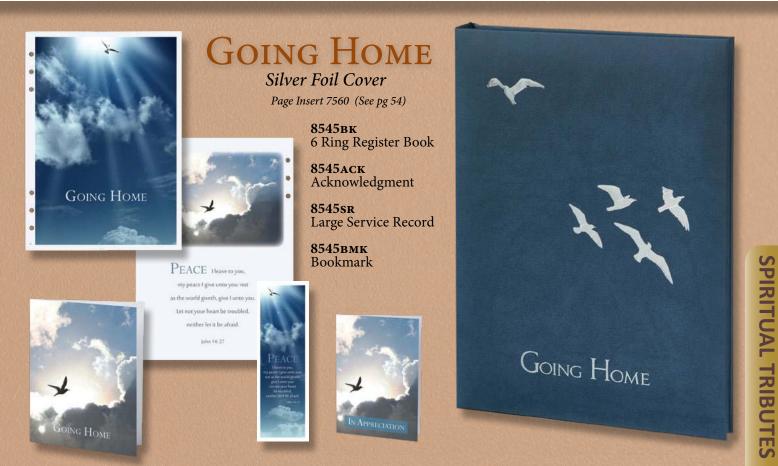

## **Spiritual Tributes**

Page Insert 7560 (See pg 54)

**492 WHITE** WITH FOIL 6 Ring Register Book

881 BURGUNDY WITH FOIL 6 Ring Register Book

**408 WHITE** WITH FOIL 15 Ring Leatherette Register Book

**425vr White** WITH FOIL 15 Ring Leatherette Visitor Book

For complimentary Acknowledgements (See pg. 35) Service Records (See pg. 43)

Gold Foiled Praying Hands

15th century German artist Albrecht Dürer created one of the most recognized works of art, The Praying Hands, also known as The Hands of the Apostle. Today, the praying hands are a symbol of commitment and willingness to serve. The Regal Line has a considerable selection of products featuring "The Praying Hands" from register books to bequest envelopes to bookmarks.