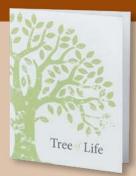

### **TREE OF LIFE**

Gold Foiled Cover Uses 7560 Insert – White Paper (See page 54) Two Full-Color Divider Pages

8546вк 6 Ring Register Book 8546sr Large Service Record 8546ACK Acknowledgment 8546вмк Bookmark

Grieve not for me the good life I lived while I was Strong.

**Tree of Life** 

Thank You

chearts

Tree Life