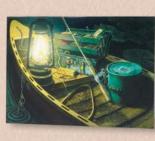

# **Night Fishing**

Embossed Frame Cover Uses 7560 Insert (See pg. 54)

7**507** 6 Ring Register Book

229 Acknowledgment

**380** Large Service Record

**7507вмк** Bookmark

The art on this entire page has been created by Midwest artist **Doug Knutson**. Doug depicts his love of his Iowa home in his landscapes, still lifes, and wildlife paintings.