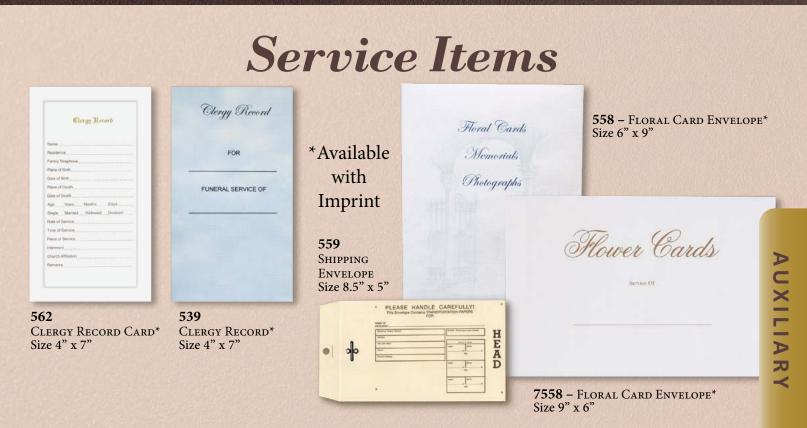

# Memorial Offering Envelopes

#### **EZ MEMORIAL OFFERING ENVELOPE**

|              | In Loving Memory of                                              |                            |
|--------------|------------------------------------------------------------------|----------------------------|
|              | ☐ To Be Used According To The Wishes O<br>□ For Services □ Other | f The Family               |
| B            | With Deepest Sympa                                               | thy                        |
| Updated Dage | Address                                                          |                            |
| Updated Rose | • Removable Label For M                                          | tailing*<br>Peel off label |

These envelopes were designed to provide convenience to the grieving family. When a guest completes their mailing address on the *EZ Memorial Envelope*, the family can simply peel away the removable label and apply to any acknowledgment or thank you envelope.

#### **MORE MEMORIAL ENVELOPES**

| a a a a a a a a a a a a a a a a a a a | In Loving Memory of                                                                                                 | As               | In Loving Memory of                                                                      |
|---------------------------------------|---------------------------------------------------------------------------------------------------------------------|------------------|------------------------------------------------------------------------------------------|
|                                       | ☐ To be used according to the wishes of the family.<br>□ Masses □ Churches □ Ilcawers □ Irsteenal orders<br>□ Other | D For            | Be Used Accordingly to the Wishes of the Family<br>r Services   Churches  Funeral Orders |
| 190                                   | With the Sympathy of                                                                                                | Carly " or       | With the Deepest Sympathy of                                                             |
| 378<br>569 – Memorial                 |                                                                                                                     | 572 Made in USA. |                                                                                          |

|                  | IN             | I LOVING         | Memory        | OF            |
|------------------|----------------|------------------|---------------|---------------|
|                  | To Be Used Ace | cordingly to the | Wishes of the | Family        |
| R A              | For Services   | Churches         | Flowers       | Funeral Order |
|                  | Other          |                  |               |               |
|                  |                | With the Dee     | pest Sympathy | of            |
| A REAL           |                |                  |               |               |
| 373 Adule In USA |                |                  |               |               |

573 – Memorial Envelope