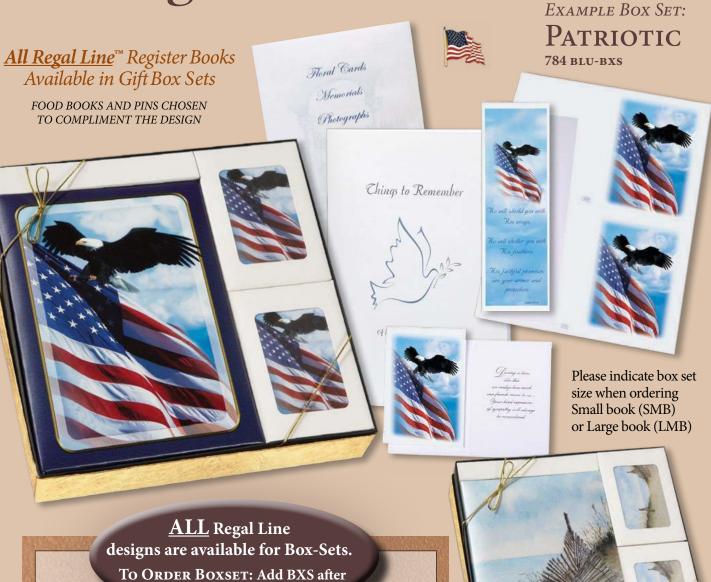

## **Patriotic**

784**URN** 

582/card Flag Pin and Card

Flag Pin

#### **ALSO AVAILABLE:**

915 Bulletin 784BMK Bookmark 722MIC Prayer Cards Micro-Perfed, 8-Up

184 Acknowledgment

364 Large

Service Record

He will shield you with His wings.

He will sheller you with His Scallers

His faithful promises are your armor and protection.

MILITARY SERVICE RECORD

THE MILITARY FUNERAL 1080/VETHAN ORGA PROVIDENC HENORY ć

784 6 Ring Register Book

Page View Special Military Insert

784**BLU** 6 Ring Register Book

PATRIOTIC