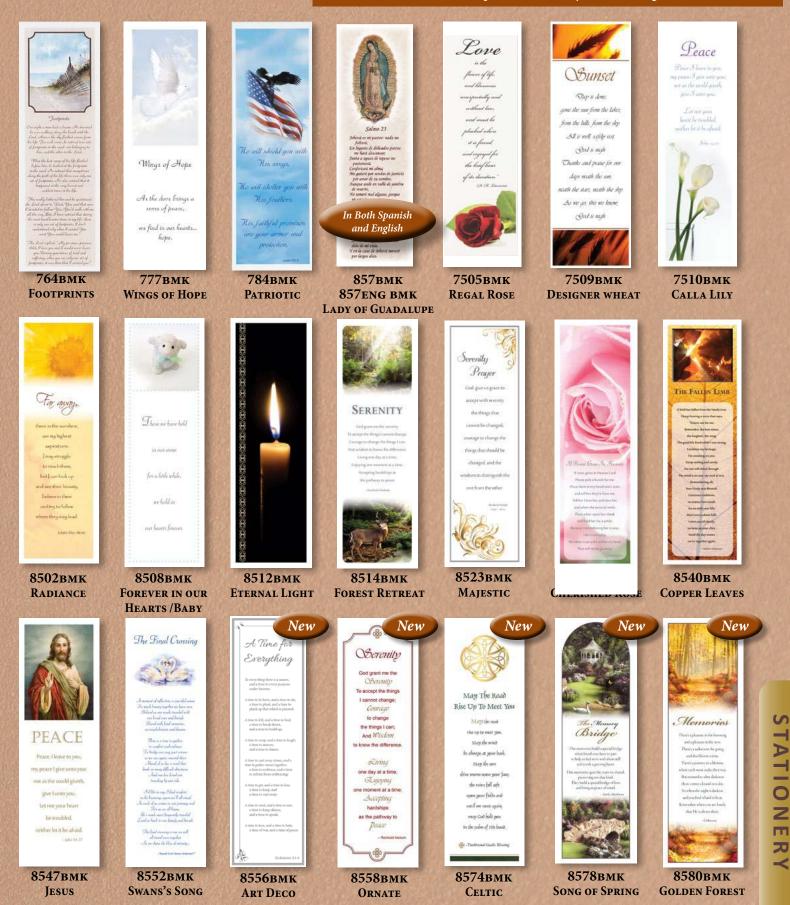

## Bookmarks

581 - LAMINATING POUCHES FOR BOOKMARKS

Quality full-color printing with inspirational theme. Back is blank for personal data, and can be printed using our templates if desired – 4-up perforated, 8-1/2" x 11" sheets for use in desktop printers. Lamination pouch sold separately. Single Bookmark size: 2.75" x 8.5".

Not all bookmarks are shown here-please call to order your favorite Regal Line bookmark theme.

# Memorial & Prayer Cards

All Regal Line designs are available for prayer cards, here are some samples.

www.RegalLine.com

BACK

125 Sheets Minimum