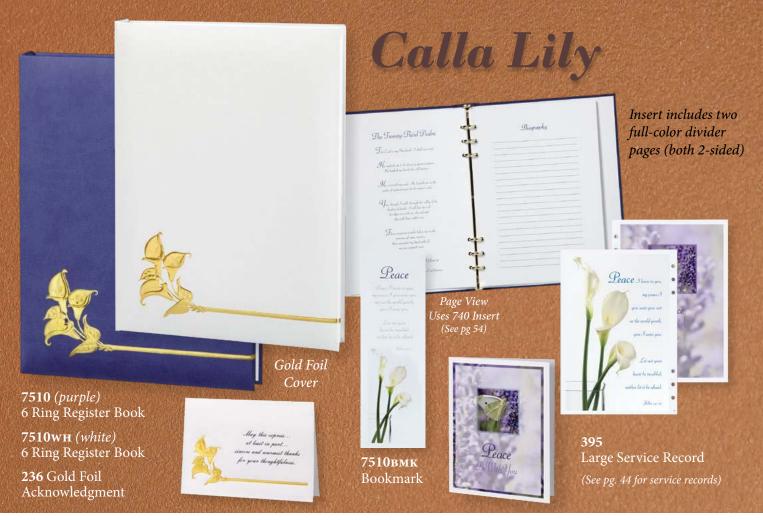

## **Oval Gold Foil**

Uses 7560 Insert (See Pg 54)

**391** Large Service Record

**238 Gold Foiled Oval** Acknowledgment

239 Gold Foiled Oval Acknowledgment 397

Large Service Record

02 COORDINATING SETS

7511 Butterfly 6 Ring Register Book

**391 – BUTTERFLY** Interior verse: *"Comfort"* Poem on Page 2

**395 – CALLA LILY** Interior verse: *"Peace I leave you..."*on Page 2

The second secon

**396 – WHEAT** Interior verse: "God's Tender Care" on Page 2