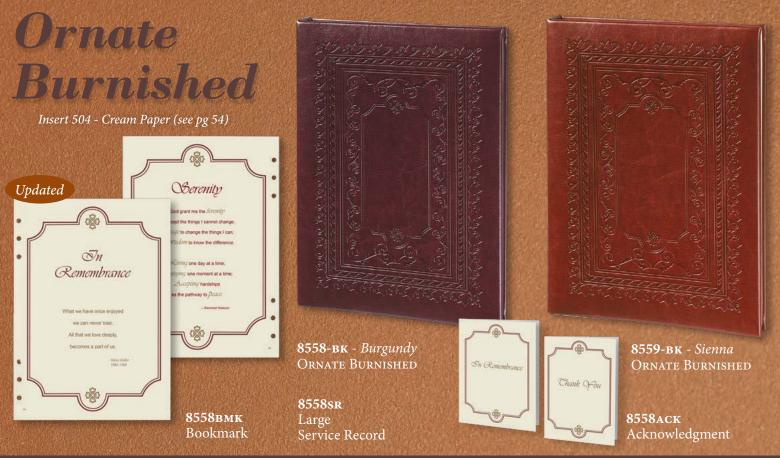

UCTIONS                     |

#### Book & Page Sizes:

• 6 Ring Book Regular Format-7½" x 10" (Page size 6¾" x 9½") • 15 Ring Leatherette Book-7" x 10" (Page size 6¾" x 9½") • 6 Ring Book Large Format-7¾" x 11½" (Page size 7" x 10.875")

#### 6 Ring Insert Options:

• NAZ pages - name and address lines (add NAZ after book item number) • Computer pages (add CP after book item number) Computer pages have headers for only these pages: In Memory of /Family Record, Services/Poem, Liturgy/Vigil Rites, Final Resting Place/Poem, Biography/Bearers COORDINATING

SETS

STATIONERY

AUXILIARY

## **Regal Line Introduces:**



# New! Elegant Urns







504URN CLASSIC SCROLL

777**URN** 

WINGS OF HOPE



10" High 210 cu inch Volume



8574urn celtic design

784urn patriotic

8534urn cherished rose





6 RING BOOK & PAGE SIZES:

6 Ring Book Regular Format-7½" x 10" (Page size 6¾" x 9½") • 6 Ring Book Large Format-7¾" x 11½" (Page size 7" x 10.875") 6 RING INSERT OPTIONS: • NAZ pages - name and address lines (add NAZ after book item number) • COMPUTER pages (add CP after book item number) Computer pages have headers for only these 5 pages: In Memory of /Family Record, Services/Poem, Liturgy/Vigil Rites, Final Resting Place/Poem, Biography/Bearers



DPDATED PRODUCTS



Page Detail - Insert 7560 (see pg 54)





## Embossed Library

### Regal Line's Rich and Elegant 6 Ring Register Book Cover made with bonded leather.

**8526вк** 6 Ring Register Book

**8526-LMB-ВК** Large Format 6 Ring Register Book

Premium Insert printed in black and metallic gold ink





**7500** Large Format 6 Ring