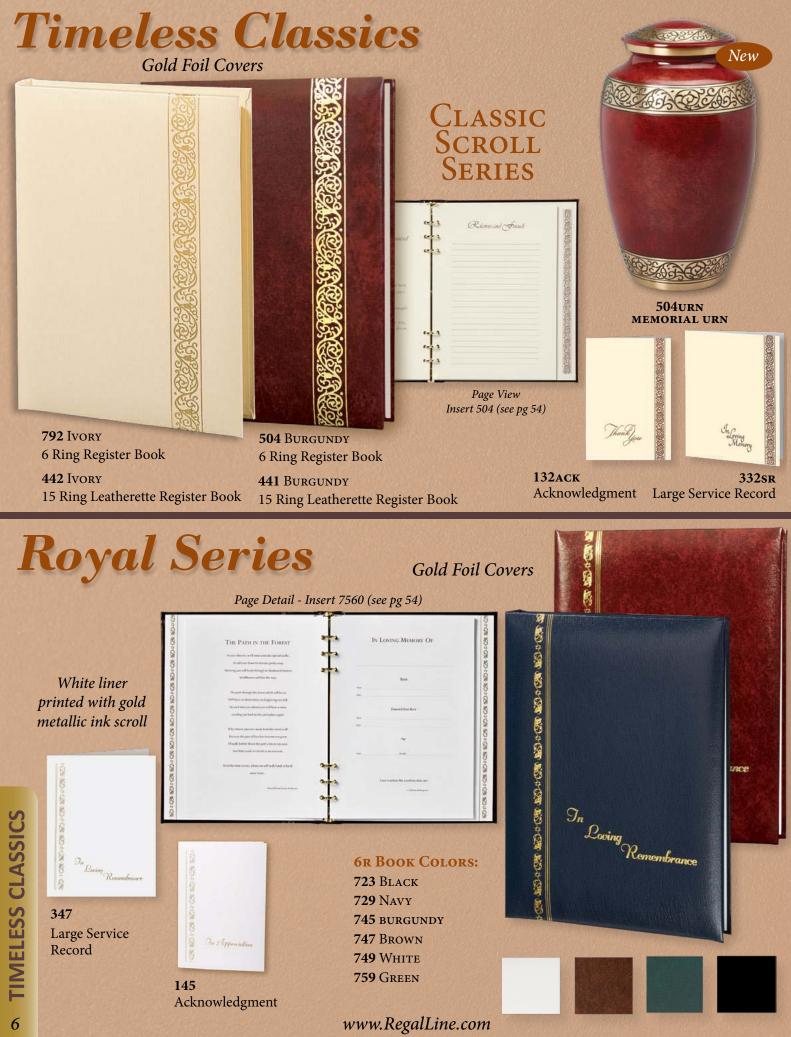

# New! Elegant Urns

504URN CLASSIC SCROLL

777**URN** 

WINGS OF HOPE

10" High 210 cu inch Volume

8574urn celtic design

784urn patriotic

8534urn cherished rose

DPDATED PRODUCTS

Page Detail - Insert 7560 (see pg 54)

## Embossed Library

### Regal Line's Rich and Elegant 6 Ring Register Book Cover made with bonded leather.

**8526вк** 6 Ring Register Book

**8526-LMB-ВК** Large Format 6 Ring Register Book

Premium Insert printed in black and metallic gold ink

**7500** Large Format 6 Ring Register Book

www.RegalLine.com

Classic Medallion Foiled Covers

**339** Large Service Record

**212** Acknowledgment

**7500вмк** Bookmark

## **Spiritual Tributes**

Page Insert 7560 (See pg 54)

**492 WHITE** WITH FOIL 6 Ring Register Book

881 BURGUNDY WITH FOIL 6 Ring Register Book

**408 WHITE** WITH FOIL 15 Ring Leatherette Register Book

**425vr White** WITH FOIL 15 Ring Leatherette Visitor Book

For complimentary Acknowledgements (See pg. 35) Service Records (See pg. 43)

Gold Foiled Praying Hands

15th century German artist Albrecht Dürer created one of the most recognized works of art, The Praying Hands, also known as The Hands of the Apostle. Today, the praying hands are a symbol of commitment and willingness to serve. The Regal Line has a considerable selection of products featuring "The Praying Hands" from register books to bequest envelopes to bookmarks.

## Jesus

Insert 504 (See Pg. 54)

#### **8547вк** 6 Ring Register Book

**8547sr** Large Service Record

**8547аск** Acknowledgment

**8547вмк** Bookmark

8547PC Prayer Card

### THE LAST SUPPER

**8533вк** 6 Ring Register Book

**8533-LMB-ВК** Large Format 6 Ring Register Book

> **8533вмк** Bookmark

8533sr Large Service Record

> 8533ACK Acknowledgment

Insert 7560 (See Pg. 54)