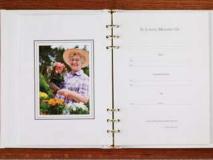

## **Photo Frame Books**

Customize by inserting a 3½" x 4½" photo

6 Ring Oval Register Book
794 BURGUNDY
6 Ring Oval Register Book
791 FAWN
6 Ring Oval Register Book

### **PHOTO FRAME PAGE**<sup>TM</sup>

<u>Personalize</u> each Register Book by Inserting Loved One's Photo in Frame

P7560/PHOTO FRAME /PK5 White P504/PHOTO FRAME/PK5 Ivory

Takes a Photo Size: 4" x 6"

Recommended placement: In front of In Loving Memory page.

In Roving

Memory

www.RegalLine.com

PHOTO FRAME PAGE 13