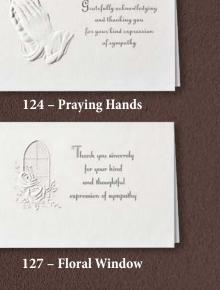

**117 – PRAYING HANDS** Inside Verse: *Your kind expression...* 

**132 – CLASSIC SCROLL** Inside Verse: *The family of...* 

**135** – Оак Тпее Inside Verse: *Thank you sincerely* ...

144 – CELTIC CROSS Inside Verse: May the road rise up to meet you...

**310 – PRAYING HANDS** Interior verse: "23rd Psalm" on Page 2

**313B – JEWISH** Blank inside

**332 – CLASSIC SCROLL** Interior verse: *"23rd Psalm"* on Page 2

**333 – FOOTPRINTS** Interior verse: *"Footprints"* on Page 2