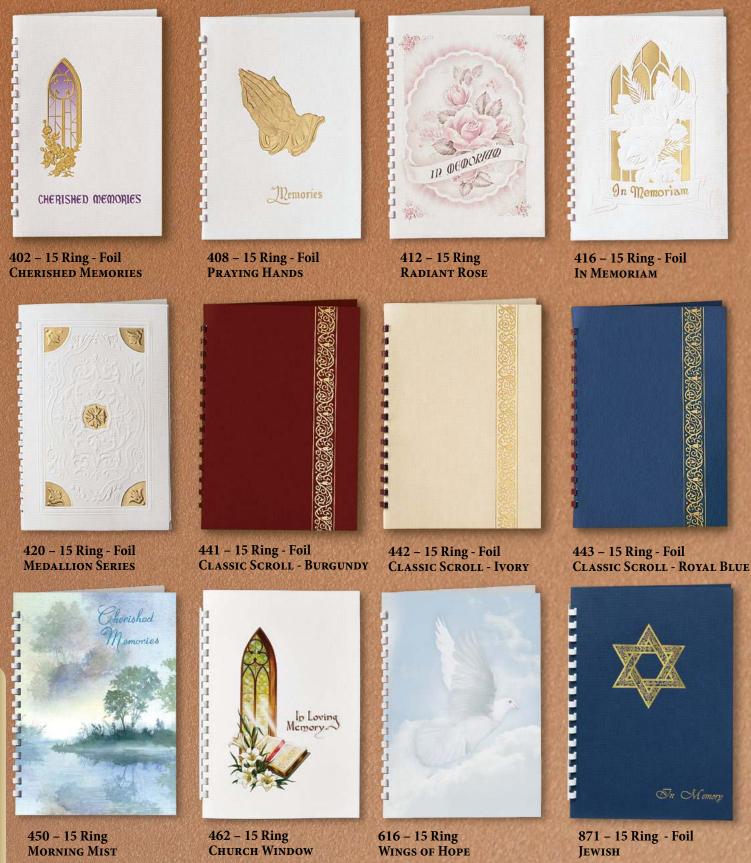

## Embossed Library

### Regal Line's Rich and Elegant 6 Ring Register Book Cover made with bonded leather.

**8526вк** 6 Ring Register Book

**8526-LMB-ВК** Large Format 6 Ring Register Book

Premium Insert printed in black and metallic gold ink

**7500** Large Format 6 Ring Register Book

www.RegalLine.com

Classic Medallion Foiled Covers

**339** Large Service Record

**212** Acknowledgment

**7500вмк** Bookmark

## **Spiritual Tributes**

Page Insert 7560 (See pg 54)

**492 WHITE** WITH FOIL 6 Ring Register Book

881 BURGUNDY WITH FOIL 6 Ring Register Book

**408 WHITE** WITH FOIL 15 Ring Leatherette Register Book

**425vr White** WITH FOIL 15 Ring Leatherette Visitor Book

For complimentary Acknowledgements (See pg. 35) Service Records (See pg. 43)

Gold Foiled Praying Hands

15th century German artist Albrecht Dürer created one of the most recognized works of art, The Praying Hands, also known as The Hands of the Apostle. Today, the praying hands are a symbol of commitment and willingness to serve. The Regal Line has a considerable selection of products featuring "The Praying Hands" from register books to bequest envelopes to bookmarks.

## Jesus

Insert 504 (See Pg. 54)

#### **8547вк** 6 Ring Register Book

**8547sr** Large Service Record

**8547аск** Acknowledgment

**8547вмк** Bookmark

8547PC Prayer Card

### THE LAST SUPPER

**8533вк** 6 Ring Register Book

**8533-LMB-ВК** Large Format 6 Ring Register Book

> **8533вмк** Bookmark

8533sr Large Service Record

> 8533ACK Acknowledgment

Insert 7560 (See Pg. 54)

## Spiritual Tributes

### CHURCH WINDOW

Illustration remastered by artist Doug Knutson.

#### Insert 7560 (see pg 54)

# Wings of Hope

879 - IVORY - GOLD FOIL 6 Ring Register Book

Jewish

880 - NAVY- SILVER FOIL 6 Ring Register Book 871 - NAVY - GOLD FOIL

15 Ring Register Book

Page View - deep blue ink on crisp white paper

| Family Record                                                                                                                  | T | Jewish Traditions                                                                                                                                                                                                                                                                                                                                                                                                                                                                                                                                                                                                                                                                                                                                                                                                                                                                                                                                                                                                                                                                                                                                                                                                                                                                                                                                                                                                                                                                                                                                                                                                                                                                                                                                                                                                                                                                                                                                                                                                                                                                                                                  |
|--------------------------------------------------------------------------------------------------------------------------------|---|------------------------------------------------------------------------------------------------------------------------------------------------------------------------------------------------------------------------------------------------------------------------------------------------------------------------------------------------------------------------------------------------------------------------------------------------------------------------------------------------------------------------------------------------------------------------------------------------------------------------------------------------------------------------------------------------------------------------------------------------------------------------------------------------------------------------------------------------------------------------------------------------------------------------------------------------------------------------------------------------------------------------------------------------------------------------------------------------------------------------------------------------------------------------------------------------------------------------------------------------------------------------------------------------------------------------------------------------------------------------------------------------------------------------------------------------------------------------------------------------------------------------------------------------------------------------------------------------------------------------------------------------------------------------------------------------------------------------------------------------------------------------------------------------------------------------------------------------------------------------------------------------------------------------------------------------------------------------------------------------------------------------------------------------------------------------------------------------------------------------------------|
| -                                                                                                                              | 4 | $\frac{35}{100}$ , $_{\rm eff}$ . The product of the set of |
| Chier mendens giste family                                                                                                     |   | Stitution<br>Associate to retrieve, nor our or and they day. Are avoid<br>anomaly used to the day where the training day parts of the<br>days of the days. If we are not used as an one                                                                                                                                                                                                                                                                                                                                                                                                                                                                                                                                                                                                                                                                                                                                                                                                                                                                                                                                                                                                                                                                                                                                                                                                                                                                                                                                                                                                                                                                                                                                                                                                                                                                                                                                                                                                                                                                                                                                            |
|                                                                                                                                |   | Tofrant<br>To entropy, and p to be been around of the part of the formation of the standard back of the standard b     |
|                                                                                                                                |   | See State of State and State                                                                                                                                                                                                                                                                                                                                                                                                                                                                                                                                                                                                                                                                                                                                                                                                                                                                                                                                                                                                                                                                                                                                                                                                                                                                                                                                                                                                                                                                                                                                                                                                                                                                                                                                                                                                                                                                                                                                                                                                                                                                                                       |
| Second for which is the solid and the sole form. An extension<br>form your to use take one using and take the the sole process |   | Be van de Teo Be die die personale en Anne die Be<br>Benden werdt die beschreite die die volgen.                                                                                                                                                                                                                                                                                                                                                                                                                                                                                                                                                                                                                                                                                                                                                                                                                                                                                                                                                                                                                                                                                                                                                                                                                                                                                                                                                                                                                                                                                                                                                                                                                                                                                                                                                                                                                                                                                                                                                                                                                                   |