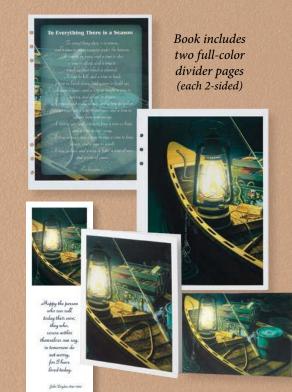

# **Night Fishing**

Embossed Frame Cover Uses 7560 Insert (See pg. 54)

7**507** 6 Ring Register Book

229 Acknowledgment

**380** Large Service Record

**7507вмк** Bookmark

The art on this entire page has been created by Midwest artist **Doug Knutson**. Doug depicts his love of his Iowa home in his landscapes, still lifes, and wildlife paintings.