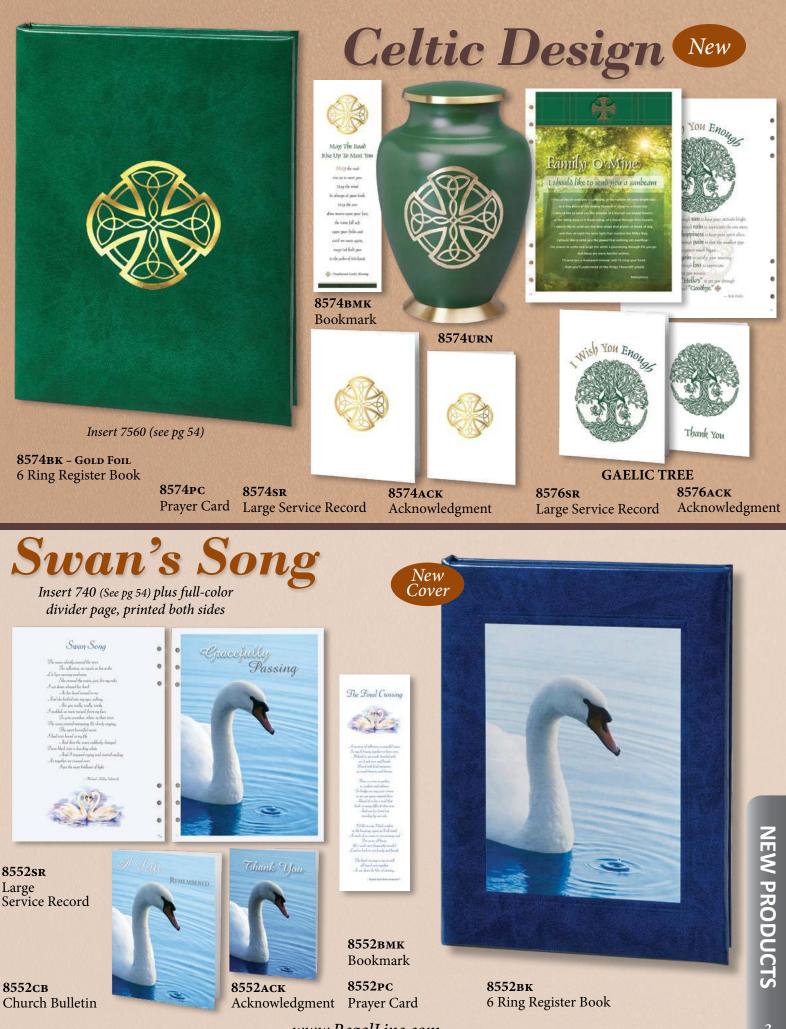

# New! Elegant Urns

504URN CLASSIC SCROLL

777**URN** 

WINGS OF HOPE

10" High 210 cu inch Volume

8574urn celtic design

784urn patriotic

8534urn cherished rose

DPDATED PRODUCTS

Page Detail - Insert 7560 (see pg 54)

## **Spiritual Tributes**

Page Insert 7560 (See pg 54)

**492 WHITE** WITH FOIL 6 Ring Register Book

881 BURGUNDY WITH FOIL 6 Ring Register Book

**408 WHITE** WITH FOIL 15 Ring Leatherette Register Book

**425vr White** WITH FOIL 15 Ring Leatherette Visitor Book

For complimentary Acknowledgements (See pg. 35) Service Records (See pg. 43)

Gold Foiled Praying Hands

15th century German artist Albrecht Dürer created one of the most recognized works of art, The Praying Hands, also known as The Hands of the Apostle. Today, the praying hands are a symbol of commitment and willingness to serve. The Regal Line has a considerable selection of products featuring "The Praying Hands" from register books to bequest envelopes to bookmarks.

## Jesus

Insert 504 (See Pg. 54)

#### **8547вк** 6 Ring Register Book

**8547sr** Large Service Record

**8547аск** Acknowledgment

**8547вмк** Bookmark

8547PC Prayer Card

### THE LAST SUPPER

**8533вк** 6 Ring Register Book

**8533-LMB-ВК** Large Format 6 Ring Register Book

> **8533вмк** Bookmark

8533sr Large Service Record

> 8533ACK Acknowledgment

Insert 7560 (See Pg. 54)

## Spiritual Tributes

### CHURCH WINDOW

Illustration remastered by artist Doug Knutson.

#### Insert 7560 (see pg 54)

# Wings of Hope

879 - IVORY - GOLD FOIL 6 Ring Register Book

Jewish

880 - NAVY- SILVER FOIL 6 Ring Register Book 871 - NAVY - GOLD FOIL

15 Ring Register Book

Page View - deep blue ink on crisp white paper

| Family Record                                                                                                                  | T | Jewish Traditions                                                                                                                                                                                                                                                                                                                                                                                                                                                                                                                                                                                                                                                                                                                                                                                                                                                                                                                                                                                                                                                                                                                                                                                                                                                                                                                                                                                                                                                                                                                                                                                                                                                                                                                                                                                                                                                                                                                                                                                                                                                                                                                  |
|--------------------------------------------------------------------------------------------------------------------------------|---|------------------------------------------------------------------------------------------------------------------------------------------------------------------------------------------------------------------------------------------------------------------------------------------------------------------------------------------------------------------------------------------------------------------------------------------------------------------------------------------------------------------------------------------------------------------------------------------------------------------------------------------------------------------------------------------------------------------------------------------------------------------------------------------------------------------------------------------------------------------------------------------------------------------------------------------------------------------------------------------------------------------------------------------------------------------------------------------------------------------------------------------------------------------------------------------------------------------------------------------------------------------------------------------------------------------------------------------------------------------------------------------------------------------------------------------------------------------------------------------------------------------------------------------------------------------------------------------------------------------------------------------------------------------------------------------------------------------------------------------------------------------------------------------------------------------------------------------------------------------------------------------------------------------------------------------------------------------------------------------------------------------------------------------------------------------------------------------------------------------------------------|
| -                                                                                                                              | 4 | $\frac{35}{100}$ , $_{\rm eff}$ . The product of the set of |
| Chier mendens giste family                                                                                                     |   | Stitution<br>Associate to retrieve, nor our or and they day. Are avoid<br>anomaly used to the day where the training day parts of the<br>days of the days. If we are not used as an one                                                                                                                                                                                                                                                                                                                                                                                                                                                                                                                                                                                                                                                                                                                                                                                                                                                                                                                                                                                                                                                                                                                                                                                                                                                                                                                                                                                                                                                                                                                                                                                                                                                                                                                                                                                                                                                                                                                                            |
|                                                                                                                                |   | Tofrant<br>To entropy, and p to be been around of the part of the formation of the standard back of the standard b     |
|                                                                                                                                |   | See State of State and State                                                                                                                                                                                                                                                                                                                                                                                                                                                                                                                                                                                                                                                                                                                                                                                                                                                                                                                                                                                                                                                                                                                                                                                                                                                                                                                                                                                                                                                                                                                                                                                                                                                                                                                                                                                                                                                                                                                                                                                                                                                                                                       |
| Second for which is the solid and the sole form. An extension<br>form your to use take one using and take the the sole process |   | Be van de Teo Be die die personale en Anne die Be<br>Benden werdt die beschreite die die volgen.                                                                                                                                                                                                                                                                                                                                                                                                                                                                                                                                                                                                                                                                                                                                                                                                                                                                                                                                                                                                                                                                                                                                                                                                                                                                                                                                                                                                                                                                                                                                                                                                                                                                                                                                                                                                                                                                                                                                                                                                                                   |

Jewish insert, in addition to the standard pages, includes the following pages:

Yahrzeit, Mourner's Kaddish, Yizkor Dates, Memorial Days, Jewish Traditions, Prayers in English for Husband, Wife, Children and Relatives & Friends.