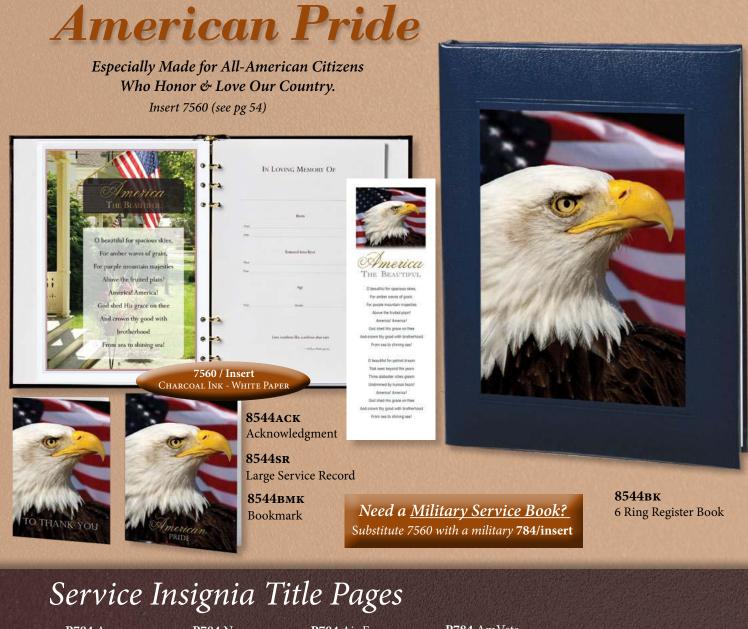

## **Patriotic**

784**URN** 

582/card Flag Pin and Card

Flag Pin

#### **ALSO AVAILABLE:**

915 Bulletin 784BMK Bookmark 722MIC Prayer Cards Micro-Perfed, 8-Up

184 Acknowledgment

364 Large

Service Record

He will shield you with His wings.

He will sheller you with His Scallers

His faithful promises are your armor and protection.

MILITARY SERVICE RECORD

THE MILITARY FUNERAL 1080/VETHAN ORGA PROVIDENC HENORY ć

784 6 Ring Register Book

Page View Special Military Insert

784**BLU** 6 Ring Register Book

PATRIOTIC