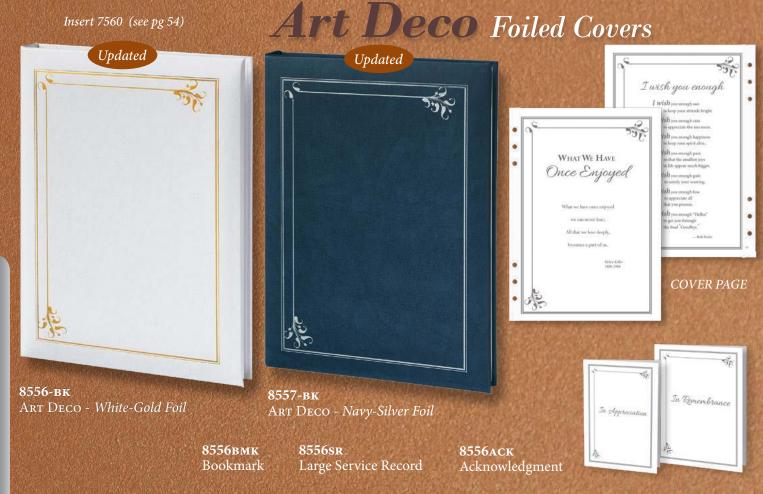

ly Record, Services/Poem, Liturgy/Vigil Rites, Final Resting Place/Poem, Biography/Bearers COORDINATING

SETS

STATIONERY

AUXILIARY

## **Regal Line Introduces:**



# New! Elegant Urns







504URN CLASSIC SCROLL

777**URN** 

WINGS OF HOPE



10" High 210 cu inch Volume



8574urn celtic design

784urn patriotic

8534urn cherished rose





6 RING BOOK & PAGE SIZES:

6 Ring Book Regular Format-7½" x 10" (Page size 6¾" x 9½") • 6 Ring Book Large Format-7¾" x 11½" (Page size 7" x 10.875") 6 RING INSERT OPTIONS: • NAZ pages - name and address lines (add NAZ after book item number) • COMPUTER pages (add CP after book item number) Computer pages have headers for only these 5 pages: In Memory of /Family Record, Services/Poem, Liturgy/Vigil Rites, Final Resting Place/Poem, Biography/Bearers



DPDATED PRODUCTS



Page Detail - Insert 7560 (see pg 54)





## Embossed Library

### Regal Line's Rich and Elegant 6 Ring Register Book Cover made with bonded leather.

**8526вк** 6 Ring Register Book

**8526-LMB-ВК** Large Format 6 Ring Register Book

Premium Insert printed in black and metallic gold ink





**7500** Large Format 6 Ring Register Book

www.RegalLine.com



Classic Medallion Foiled Covers



**339** Large Service Record



**212** Acknowledgment

**7500вмк** Bookmark

## **Spiritual Tributes**



Page Insert 7560 (See pg 54)

**492 WHITE** WITH FOIL 6 Ring Register Book

881 BURGUNDY WITH FOIL 6 Ring Register Book

**408 WHITE** WITH FOIL 15 Ring Leatherette Register Book

**425vr White** WITH FOIL 15 Ring Leatherette Visitor Book

For complimentary Acknowledgements (