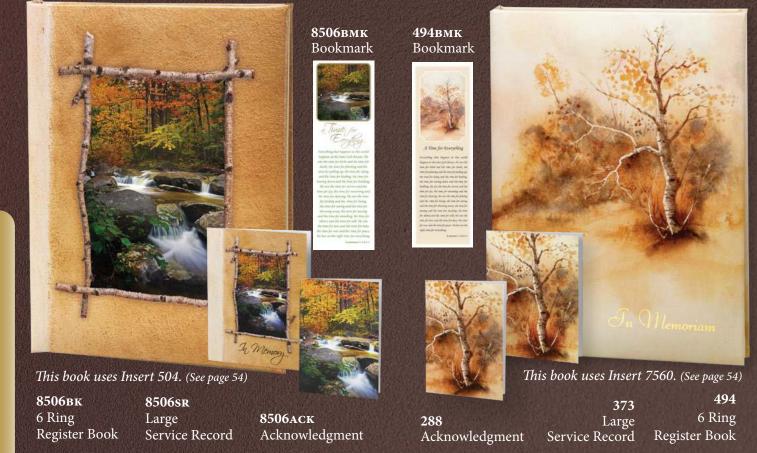

### Regal Line's Rich and Elegant 6 Ring Register Book Cover made with bonded leather.

**8526вк** 6 Ring Register Book

**8526-LMB-ВК** Large Format 6 Ring Register Book

Premium Insert printed in black and metallic gold ink