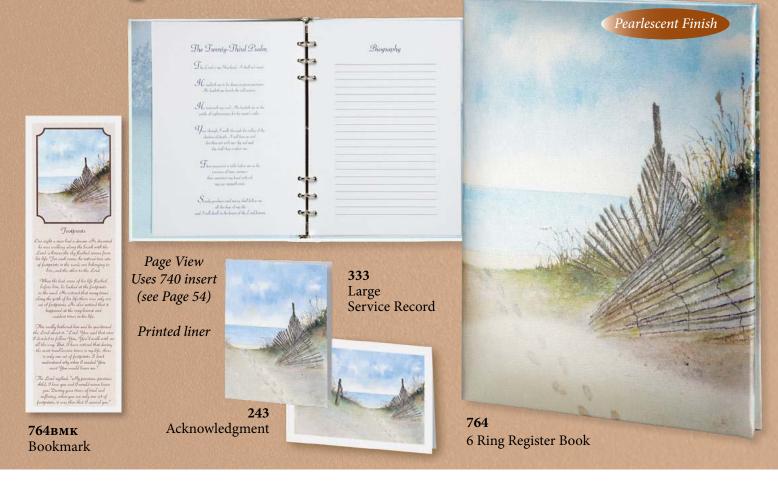

### Regal Line's Rich and Elegant 6 Ring Register Book Cover made with bonded leather.

**8526вк** 6 Ring Register Book

**8526-LMB-ВК** Large Format 6 Ring Register Book

Premium Insert printed in black and metallic gold ink

**7500** Large Format 6 Ring Register Book

www.RegalLine.com

Classic Medallion Foiled Covers

**339** Large Service Record

**212** Acknowledgment

**7500вмк** Bookmark