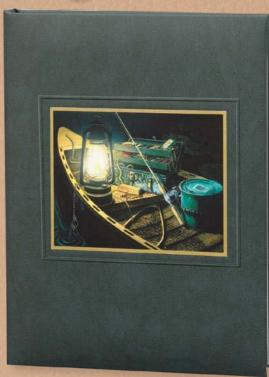

# **Night Fishing**

Embossed Frame Cover Uses 7560 Insert (See pg. 54)

7**507** 6 Ring Register Book

229 Acknowledgment

**380** Large Service Record

**7507вмк** Bookmark

The art on this entire page has been created by Midwest artist **Doug Knutson**. Doug depicts his love of his Iowa home in his landscapes, still lifes, and wildlife paintings.