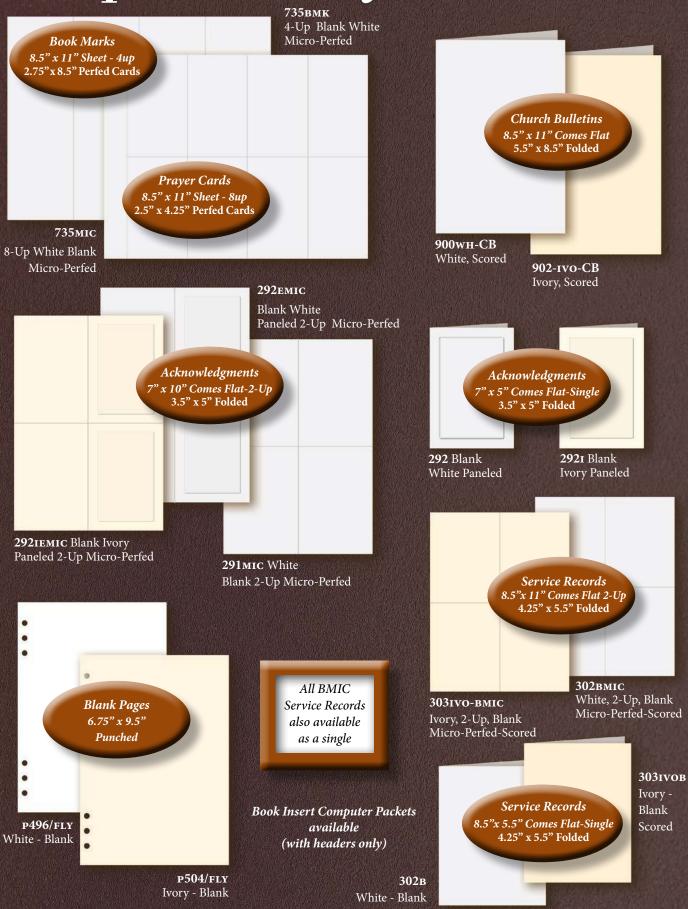

## Bookmarks

581 - LAMINATING POUCHES FOR BOOKMARKS

Quality full-color printing with inspirational theme. Back is blank for personal data, and can be printed using our templates if desired – 4-up perforated, 8-1/2" x 11" sheets for use in desktop printers. Lamination pouch sold separately. Single Bookmark size: 2.75" x 8.5".

# Memorial & Prayer Cards

All Regal Line designs are available for prayer cards, here are some samples.

www.RegalLine.com

BACK

125 Sheets Minimum

# Memorial Offering Envelopes

## **Relatives & Friends** Pages

Less Stress for Families, and they will appreciate the added convenience.

#### Smart Label<sup>™</sup> /Packs

#### P7560/RF-LABEL\_SET-10 P504/RF-LABEL\_SET-10

*Each set includes: 10 Relative and Friends* Adhesive Label Pages - white only **PLUS** 

*10* Blank Pre-Punched white or ivory pages to photocopy filled-in address pages as a permanent record for the register book.