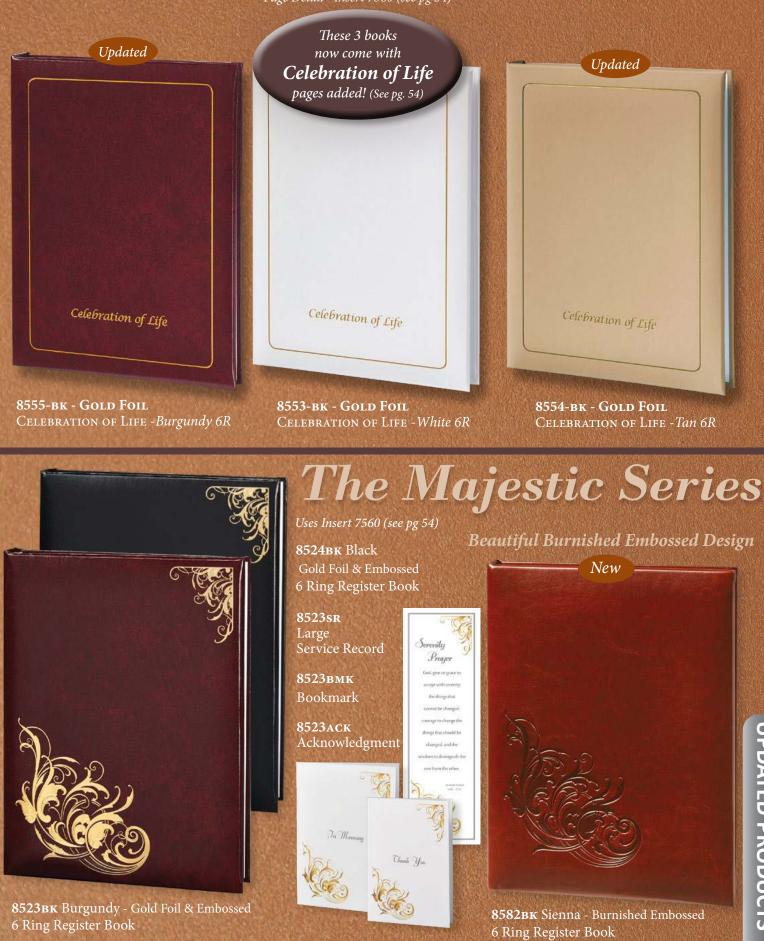

Place/Poem, Biography/Bearers COORDINATING

SETS

STATIONERY

AUXILIARY

## **Regal Line Introduces:**



# New! Elegant Urns







504URN CLASSIC SCROLL

777**URN** 

WINGS OF HOPE



10" High 210 cu inch Volume



8574urn celtic design

784urn patriotic

8534urn cherished rose





6 RING BOOK & PAGE SIZES:

6 Ring Book Regular Format-7½" x 10" (Page size 6¾" x 9½") • 6 Ring Book Large Format-7¾" x 11½" (Page size 7" x 10.875") 6 RING INSERT OPTIONS: • NAZ pages - name and address lines (add NAZ after book item number) • COMPUTER pages (add CP after book item number) Computer pages have headers for only these 5 pages: In Memory of /Family Record, Services/Poem, Liturgy/Vigil Rites, Final Resting Place/Poem, Biography/Bearers



DPDATED PRODUCTS



Page Detail - Insert 7560 (see pg 54)





## Embossed Library

### Regal Line's Rich and Elegant 6 Ring Register Book Cover made with bonded leather.

**8526вк** 6 Ring Register Book

**8526-LMB-ВК** Large Format 6 Ring Register Book

Premium Insert printed in black and metallic gold ink





**7500** Large Format 6 Ring Register Book

www.RegalLine.com



Classic Medallion Foiled Covers



**339** Large Service Record



**212** Acknowledgment

**7500вмк** Bookmark

## **Spiritual Tributes**



Page Insert 7560 (See pg 54)

**492 WHITE** WITH FOIL 6 Ring Register Book

881 BURGUNDY WITH FOIL 6 Ring Register Book

**408 WHITE** WITH FOIL 15 Ring Leatherette Register Book

**425vr White** WITH FOIL 15 Ring Leatherette Visitor Book

For complimentary Acknowledgements (See pg. 35) Service Records (See pg. 43)

Gold Foiled Praying