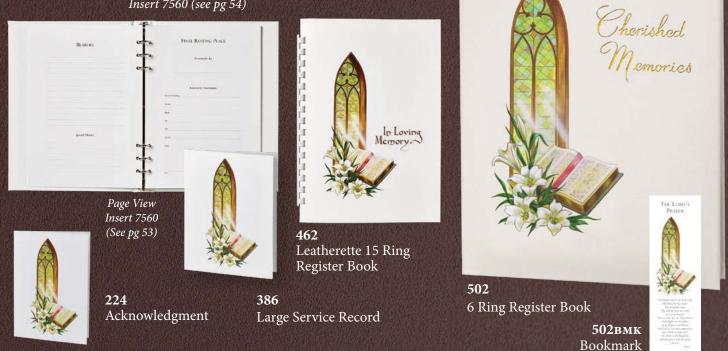

DPDATED PRODUCTS

Page Detail - Insert 7560 (see pg 54)

#### Insert 7560 (see pg 54)

313B - Blank Large Service Record 178 Acknowledgment

**7500** Large Format 6 Ring Register Book

www.RegalLine.com

Classic Medallion Foiled Covers

**339** Large Service Record

**212** Acknowledgment

**7500вмк** Bookmark