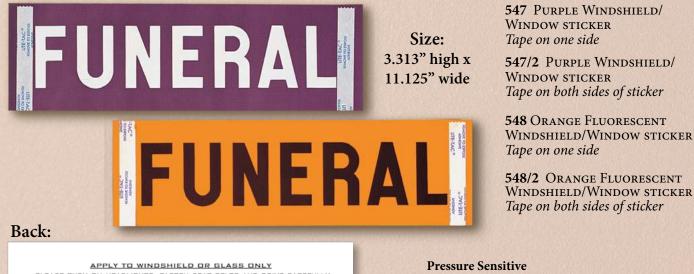

#### **AUTO WINDSHIELD/WINDOW STICKERS**

PLEASE TURN ON HEADLIGHTS, FASTEN SEAT BELTS AND DRIVE CAREFULLY IN TRAFFIC STAY AS NEAR AS SAFETY PERMITS TO THE CAR IN FRONT OF YOU YOUR TUNERAL DIRECTOR FOR COMMULTE DIRECTIONS AND SAFETY QUIDELINES DURING FUNERAL PROCESSION. REMOVE SIGN WHEN LEAVING COMETER-...OD NOT DISEAD IN CEMETERY

> IMPRINT HERE Maximum Imprint size: 1-1/4" high x 8.5" wide

Pressure Sensitive Tape Easily Removed 4 per Vehicle Recommended

**FUNERAL DIRECTORS** - Imprint can be attractively displayed on the back - in this 1.25" high x 8.5" wide area.