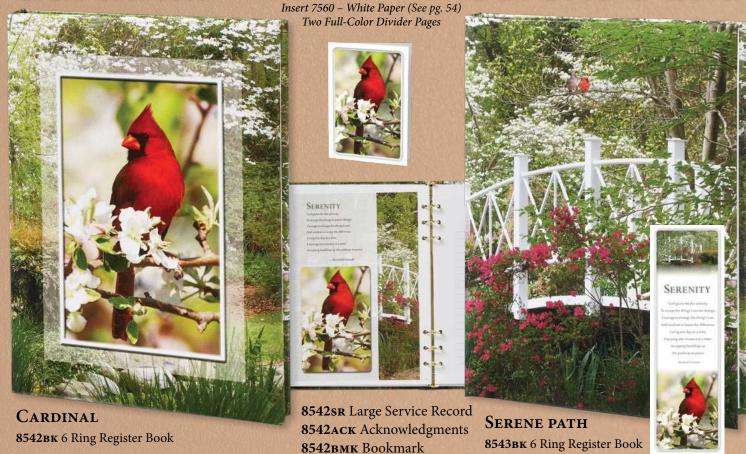

## Serenity

### Celebrating a gentle soul who has lived life with grace and strength

### **Register Book** Large Service Record

Acknowledgment

450

498вмк Bookmark

6 Ring Register Book

Oberenity Brayer

Sook give to grave to accept with seconds that though that connect be changed connect be changed anonge that should be changed and the westions to detempoint the one from the other.

> okoolod) Asiatok URQ - 19711