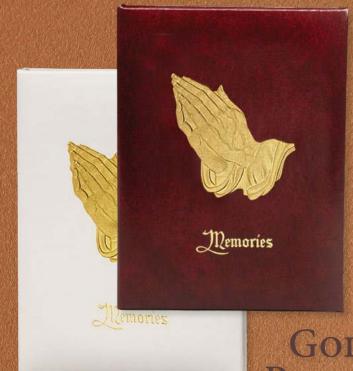

For complimentary Acknowledgements (See pg. 35) Service Records (See pg. 43)

Gold Foiled Praying Hands

15th century German artist Albrecht Dürer created one of the most recognized works of art, The Praying Hands, also known as The Hands of the Apostle. Today, the praying hands are a symbol of commitment and willingness to serve. The Regal Line has a considerable selection of products featuring "The Praying Hands" from register books to bequest envelopes to bookmarks.

### Regal Line's Rich and Elegant 6 Ring Register Book Cover made with bonded leather.

**8526вк** 6 Ring Register Book

**8526-LMB-ВК** Large Format 6 Ring Register Book

Premium Insert printed in black and metallic gold ink

**7500** Large Format 6 Ring Register Book

www.RegalLine.com

Classic Medallion Foiled Covers

**339** Large Service Record

**212** Acknowledgment

**7500вмк** Bookmark