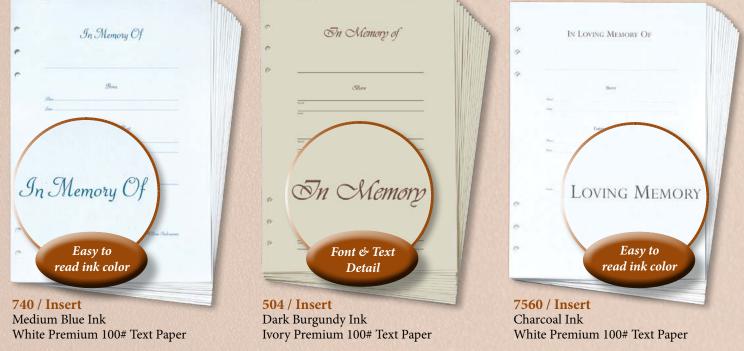

DPDATED PRODUCTS

Page Detail - Insert 7560 (see pg 54)

## **Spiritual Tributes**

Page Insert 7560 (See pg 54)

**492 WHITE** WITH FOIL 6 Ring Register Book

881 BURGUNDY WITH FOIL 6 Ring Register Book

**408 WHITE** WITH FOIL 15 Ring Leatherette Register Book

**425vr White** WITH FOIL 15 Ring Leatherette Visitor Book

## Jesus

Insert 504 (See Pg. 54)

#### Insert 7560 (see pg 54)

### **PHOTO FRAME PAGE**<sup>TM</sup>

<u>Personalize</u> each Register Book by Inserting Loved One's Photo in Frame

P7560/PHOTO FRAME /PK5 White P504/PHOTO FRAME/PK5 Ivory

Takes a Photo Size: 4" x 6"

Recommended placement: In front of In Loving Memory page.