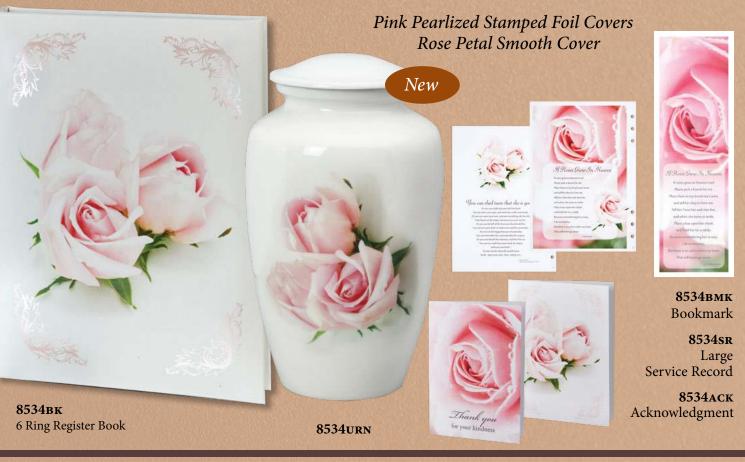

# New! Elegant Urns

504URN CLASSIC SCROLL

777**URN** 

WINGS OF HOPE

10" High 210 cu inch Volume

8574urn celtic design

784urn patriotic

8534urn cherished rose

8534sr – CHERISHED ROSE Interior verse: "You can shed tears..." on Page 2

#### SERVICE RECORDS (CONTINUED)

**8500sr – Serenity** Interior verse: *"The Final Crossing"* on Page 2

**8502sr – RADIANCE** Interior verse: *"Afterglow"* poem on Page 2

8506sr – AUTUMN STREAM Interior verse: "The Path in the Forest" on Page 2