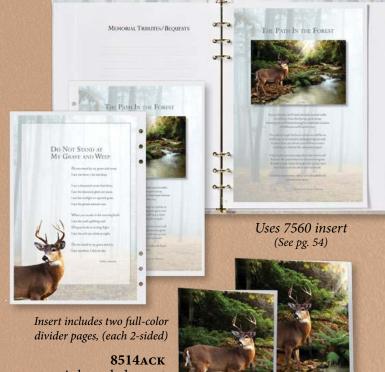

### PATH IN THE FOREST SONG OF SPRING GOLDEN FOREST Premium Interior pages feature gold foil headers - Alan Giana<sup>®</sup> Illustrations

The Path In the Forest 783 - 6 Ring Register Book 183 - Acknowledgment 335 - Large Service Record 783вмк - Bookmark

## **Forest Retreat**

Acknowledgment 8514sr Large Service Record

SERENITY 8514вмк Bookmark

8514вк 6 Ring **Register Book** 

DPDATED PRODUCTS

Page Detail - Insert 7560 (see pg 54)