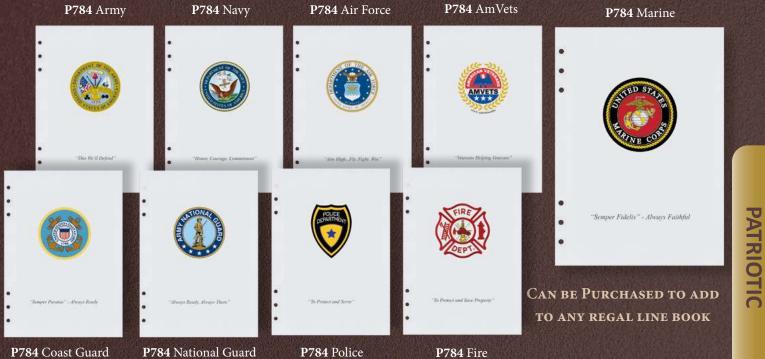

## **Patriotic**

784**URN** 

582/card Flag Pin and Card

Flag Pin

#### **ALSO AVAILABLE:**

915 Bulletin 784BMK Bookmark 722MIC Prayer Cards Micro-Perfed, 8-Up

184 Acknowledgment

364 Large

Service Record

He will shield you with His wings.

He will sheller you with His Scallers

His faithful promises are your armor and protection.

MILITARY SERVICE RECORD

THE MILITARY FUNERAL 1080/VETHAN ORGA PROVIDENC HENORY ć

784 6 Ring Register Book

Page View Special Military Insert

784**BLU** 6 Ring Register Book

PATRIOTIC