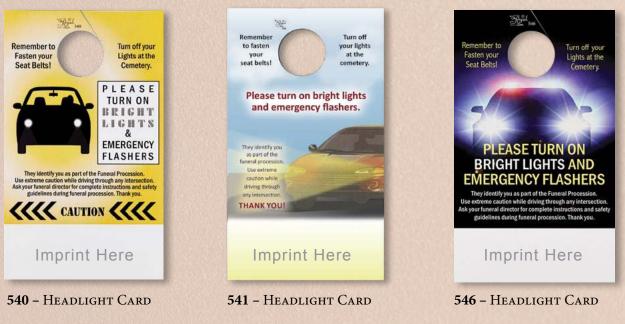

## Auto Procession Items Headlight Cards

#### Price includes three line imprint.

Hangs from the rearview mirror. Size: 3 5/8" x 6 3/8"