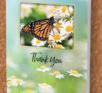

8542ACK – CARDINAL Inside Verse: Thank you sincerely...

8544 ACK – AMERICAN PRIDE Inside Verse: Thank you sincerely...

**8545ACK – GOING HOME** Inside verse: *Your kind expression ...* 

**8546 ACK- TREE OF LIFE** Inside Verse: *With heartfelt gratitude..* 