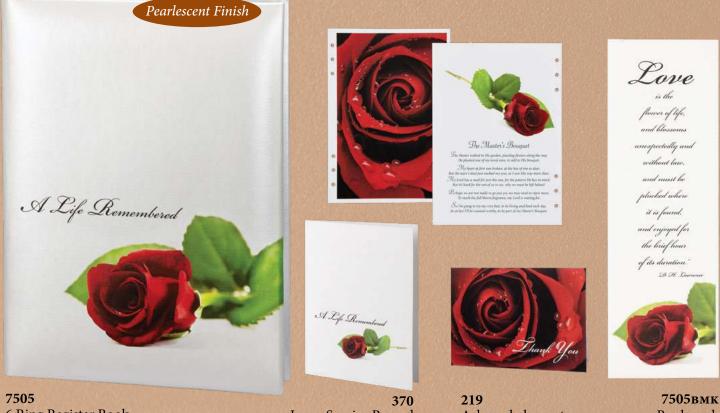

**7500** Large Format 6 Ring Register Book

www.RegalLine.com

Classic Medallion Foiled Covers

**339** Large Service Record

**212** Acknowledgment

**7500вмк** Bookmark

#### SERVICE RECORDS (CONTINUED)

**367 – WINGS OF HOPE** Interior verse: *"Turn your back on your sorrows..."* on Page 2

**370 – REGAL ROSE** Interior verse: *"The Master's Bouquet"* on Page 2

**371 – WARM MEMORIES** Interior verse: *"God's Promise"* on Page 2