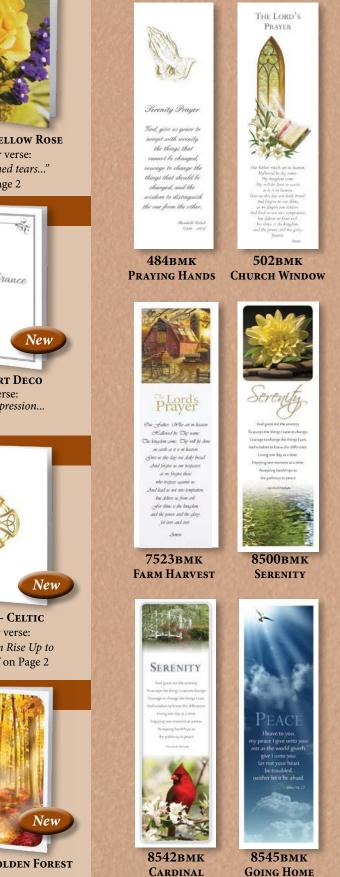

## Bookmarks

581 - LAMINATING POUCHES FOR BOOKMARKS

Quality full-color printing with inspirational theme. Back is blank for personal data, and can be printed using our templates if desired – 4-up perforated, 8-1/2" x 11" sheets for use in desktop printers. Lamination pouch sold separately. Single Bookmark size: 2.75" x 8.5".

Not all bookmarks are shown here-please call to order your favorite Regal Line bookmark theme.

# Memorial & Prayer Cards

All Regal Line designs are available for prayer cards, here are some samples.

www.RegalLine.com

BACK

125 Sheets Minimum