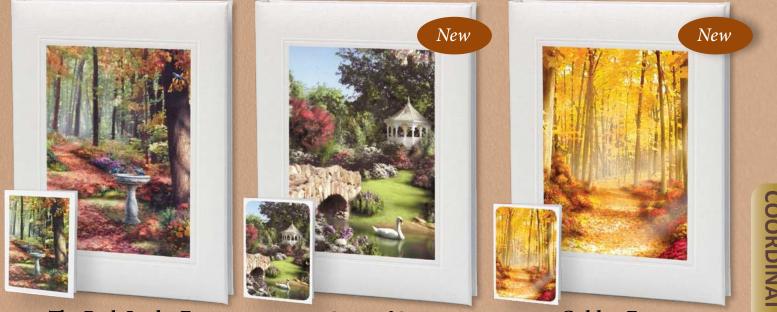

### PATH IN THE FOREST SONG OF SPRING GOLDEN FOREST Premium Interior pages feature gold foil headers - Alan Giana<sup>®</sup> Illustrations

The Path In the Forest 783 - 6 Ring Register Book 183 - Acknowledgment 335 - Large Service Record 783вмк - Bookmark

### Song of Spring 8578вк - 6 Ring Register Book 8578аск - Acknowledgment 8578sr - Large Service Record 8578вмк - Bookmark

### Golden Forest

8580вк - 6 Ring Register Book
8580ACк - Acknowledgment
8580sr - Large Service Record
8580вмк - Bookmark