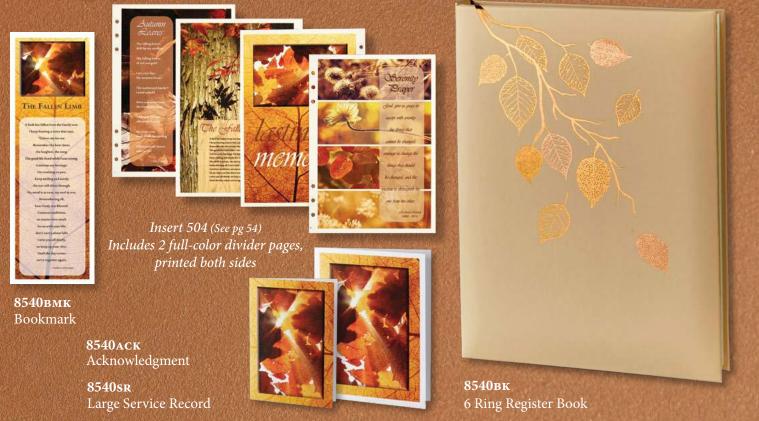

## **Farm Harvest Series**

*Exclusive illustration by artist Doug Knutson.* Page View - 504 insert includes two full-color

divider pages (See pg 54)

**398** Large Service Record

**7523вмк** Bookmark

Embossed Frame Cover