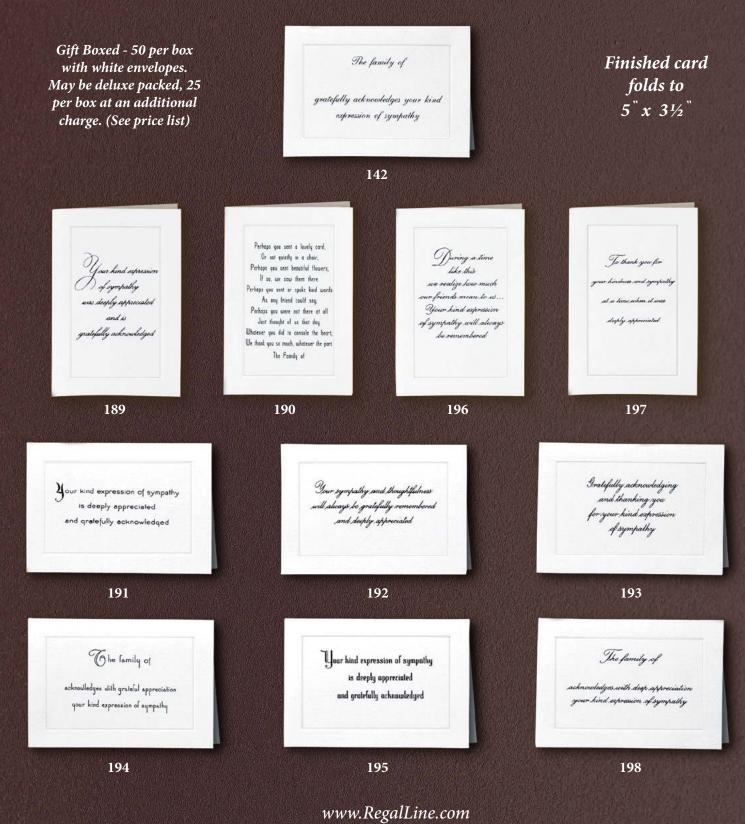

#### **RAISED PRINTING & FOIL STAMPED**

Gift Boxed - 50 per box with white envelopes. May be deluxe packed, 25 per box at an additional charge. (See price list)

**109 – GOOD EARTH** Inside Verse: *The family of...* 

**117 – PRAYING HANDS** Inside Verse: *Your kind expression...* 

**132 – CLASSIC SCROLL** Inside Verse: *The family of...* 

**135** – Оак Тпее Inside Verse: *Thank you sincerely* ...

144 – CELTIC CROSS Inside Verse: May the road rise up to meet you...

**217 – TRANQUIL PARK** Inside Verse: *The family of...* 

**220 – WARM MEMORIES** Inside Verse: *With heartfelt gratitude...* 

**221 – APPLE BLOSSOMS** Inside Verse: *Gratefully acknowledging...* 

**222 – LILIES OF THE VALLEY** Inside Verse: *Your comforting expression...* 

**223 – Roses** Inside Verse: *The family of...* 

**243 – FOOTPRINTS** Inside Verse: *The family of...* 

**256 – FARM HARVEST** Inside Verse: With heartfelt gratitude...

**258** – **WHEAT** Inside Verse: *Your kind expression...* 

**259** – **SHINING SEAS** Inside Verse: *Your kind expression...* 

8506ACK – AUTUMN STREAM Inside Verse: With heartfelt gratitude...

8508ACK – Forever In Our Hearts Inside Verse: To thank you for your kindness...

8510ACK – IN HEAVEN'S ARMS Inside Verse: Thank you sincerely...

ETERNAL LIGHT – 8512ACK Spanish 8513ACK English Inside Verse: The family of...

8514ACK – Forest Retreat Inside Verse: With heartfelt gratitude...

178 – JEWISH Inside Verse: The family of ...

**180 – PRAYING HANDS** Inside Verse: The family of...

183 - THE PATH IN THE FOREST Inside Verse: Your kind thoughts...

184 - PATRIOTIC Inside Verse: During a time like this...

200 - PRAYING HANDS Inside Verse: Your thoughtful tribute ...

224 - CHURCH WINDOW Inside Verse: Your kind expression ...

229 - NIGHT FISHING Inside Verse: Your sympathy and thoughtfulness...

238 - BUTTERFLY Inside Verse: The family of...

**239 – LILY OF THE VALLEY** Inside Verse: Your comforting expression ...

267 - WINGS OF HOPE Inside Verse: During a time like this...

**288 – AUTUMN SPLENDOR** Inside Verse: Your comforting expression ...

LADY OF GUADALUPE -818 Spanish Version 818ENG English Version

8500ACK SERENITY Inside Verse: Inside Verse: We express to you ... With heartfelt gratitude ....

8502АСК -RADIANCE Inside Verse: With heartfelt gratitude ...

8523АСК -MAJESTIC Inside Verse: Your kind and thoughtful...

8527АСК -MOUNTAIN VIEW Inside Verse: Your kind expression ...

8531ACK -**MASTER'S BOUQUET** Inside Verse: Thank you sincerely ...

8532ACK -**GARDEN NECTAR** Inside Verse: Thank you sincerely ...

8533 - THE LAST SUPPER Inside Verse: Your kind expression ....

8534ACK – CHERISHED ROSE Inside Verse: Thank you sincerely...

**8536ACK – HEADING HOME** Inside Verse: *With heartfelt gratitude...* 

**8540ACK – COPPER LEAVES** Inside Verse: *Thank you sincerely...* 

8542ACK – CARDINAL Inside Verse: Thank you sincerely...

8544 ACK – AMERICAN PRIDE Inside Verse: Thank you sincerely...

**8545ACK – GOING HOME** Inside verse: *Your kind expression ...* 

**8546 ACK- TREE OF LIFE** Inside Verse: *With heartfelt gratitude..* 

**8547ACK** – **JESUS** Inside Verse: *Thank you sincerely...* 

**8550ACK – YELLOW ROSE** Inside Verse: *Thank you sincerely...* 

**8551ACK – SEASONS OF LIFE** Inside Verse: *With heartfelt gratitude..* 

8552ACK – SwAN's SONG Inside Verse: With heartfelt gratitude...

**8556ACK – ART DECO** Inside Verse: *Your shared expression...* 

**8558ACK – ORNATE BURNISHED** Inside Verse: During a time like this...

**8568ACK – SUNFLOWER** Inside Verse: *Your expression of ...* 

**8574ACK – CELTIC DESIGN** Inside Verse: *The family of...* 

**8576ACK – GAELIC TREE** Inside Verse: *The family of...* 

**8578ACK – SONG OF SPRING** Inside Verse: With heartfelt gratitude...

**8580ACK – GOLDEN FOREST** Inside Verse: With heartfelt gratitude...