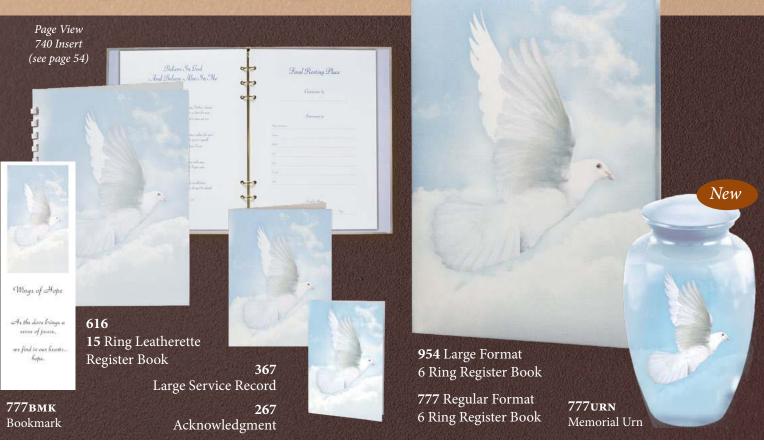

# Wings of Hope

879 - IVORY - GOLD FOIL 6 Ring Register Book

Jewish

880 - NAVY- SILVER FOIL 6 Ring Register Book 871 - NAVY - GOLD FOIL

15 Ring Register Book

Page View - deep blue ink on crisp white paper

| Family Record                                                                                                                  | T | Jewish Traditions                                                                                                                                                                                                                                                                                                                                                                                                                                                                                                                                                                                                                                                                                                                                                                                                                                                                                                                                                                                                                                                                                                                                                                                                                                                                                                                                                                                                                                                                                                                                                                                                                                                                                                                                                                                                                                                                                                                                                                                                                                                                                                                  |
|--------------------------------------------------------------------------------------------------------------------------------|---|------------------------------------------------------------------------------------------------------------------------------------------------------------------------------------------------------------------------------------------------------------------------------------------------------------------------------------------------------------------------------------------------------------------------------------------------------------------------------------------------------------------------------------------------------------------------------------------------------------------------------------------------------------------------------------------------------------------------------------------------------------------------------------------------------------------------------------------------------------------------------------------------------------------------------------------------------------------------------------------------------------------------------------------------------------------------------------------------------------------------------------------------------------------------------------------------------------------------------------------------------------------------------------------------------------------------------------------------------------------------------------------------------------------------------------------------------------------------------------------------------------------------------------------------------------------------------------------------------------------------------------------------------------------------------------------------------------------------------------------------------------------------------------------------------------------------------------------------------------------------------------------------------------------------------------------------------------------------------------------------------------------------------------------------------------------------------------------------------------------------------------|
| -                                                                                                                              | 4 | $\frac{35}{100}$ , $_{\rm eff}$ . The product of the set of |
| Chier mendens giste family                                                                                                     |   | Stitution<br>Associate to retrieve, nor our or and they day. Are avoid<br>anomaly used to the day where the training day parts of the<br>days of the days. If we are not used as an one                                                                                                                                                                                                                                                                                                                                                                                                                                                                                                                                                                                                                                                                                                                                                                                                                                                                                                                                                                                                                                                                                                                                                                                                                                                                                                                                                                                                                                                                                                                                                                                                                                                                                                                                                                                                                                                                                                                                            |
|                                                                                                                                |   | Tofrant<br>To entropy, and p to be been around of the part of the formation of the standard back of the standard b     |
|                                                                                                                                |   | See State of State and State                                                                                                                                                                                                                                                                                                                                                                                                                                                                                                                                                                                                                                                                                                                                                                                                                                                                                                                                                                                                                                                                                                                                                                                                                                                                                                                                                                                                                                                                                                                                                                                                                                                                                                                                                                                                                                                                                                                                                                                                                                                                                                       |
| Second for which is the solid and the sole form. An extension<br>form your to use take one using and take the the sole process |   | Be van de Teo Be die die personale en Anne die Be<br>Benden werdt die beschreite die die volgen.                                                                                                                                                                                                                                                                                                                                                                                                                                                                                                                                                                                                                                                                                                                                                                                                                                                                                                                                                                                                                                                                                                                                                                                                                                                                                                                                                                                                                                                                                                                                                                                                                                                                                                                                                                                                                                                                                                                                                                                                                                   |

Jewish insert, in addition to the standard pages, includes the following pages:

Yahrzeit, Mourner's Kaddish, Yizkor Dates, Memorial Days, Jewish Traditions, Prayers in English for Husband, Wife, Children and Relatives & Friends.