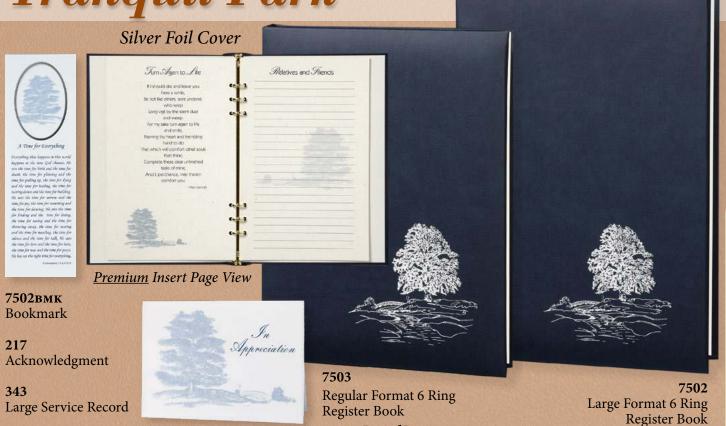

**217 – TRANQUIL PARK** Inside Verse: *The family of...* 

**220 – WARM MEMORIES** Inside Verse: *With heartfelt gratitude...* 

**221 – APPLE BLOSSOMS** Inside Verse: *Gratefully acknowledging...* 

**222 – LILIES OF THE VALLEY** Inside Verse: *Your comforting expression...* 

335 – PATH IN THE FOREST Interior verse: "In your dreams, we'll meet..." on Page 2

339 - CLASSIC MEDALLION Interior verse: "The Final Crossing" on Page 2

**343 – TRANQUIL PARK** Interior verse: *"God Hath not promised…"* on Page 2