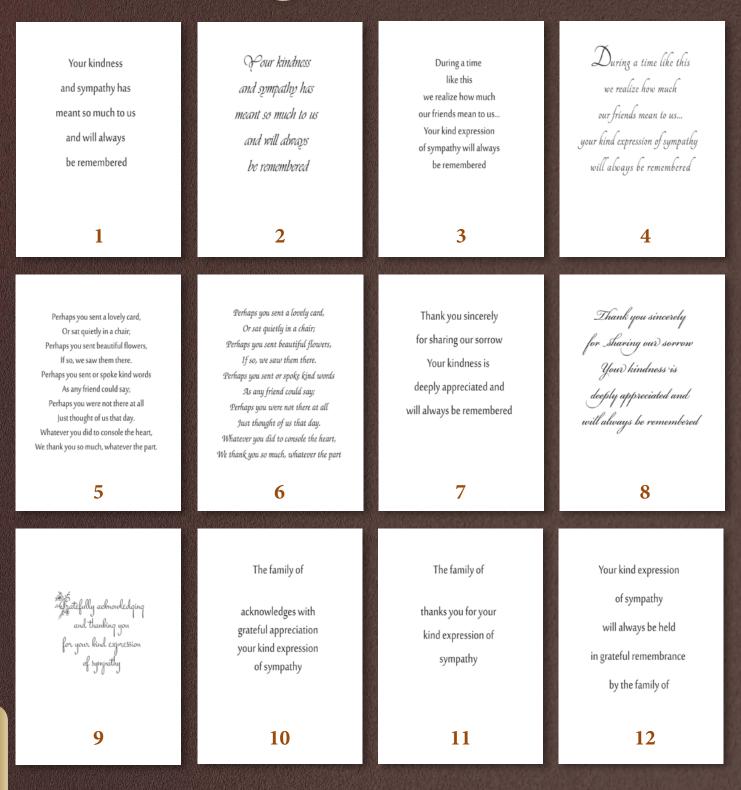

## Acknowledgments Sentiments

Acknowledgments come with standard sentiment noted below each card image in this catalog <u>or</u> may be personalized with a sentiment shown above for an additional imprinting charge added to the Acknowledgment price. Write your own verse for an additional plate and composition charge. See ordering information on price sheet.

#### \*Ordering Options:

Unless otherwise indicated on your order, all acknowledgements will come with stock sentiment shown. They are folded and gift-boxed with white envelopes, 50 per box.

For acknowledgements with BLANK INTERIOR (no verse inside), enter "B" after the item number. They are folded and gift-boxed with white envelopes, 50 per box.

#### **RAISED PRINTING & FOIL STAMPED**

Gift Boxed - 50 per box with white envelopes. May be deluxe packed, 25 per box at an additional charge. (See price list)

**109 – GOOD EARTH** Inside Verse: *The family of...* 

**117 – PRAYING HANDS** Inside Verse: *Your kind expression...* 

**132 – CLASSIC SCROLL** Inside Verse: *The family of...* 

**135** – Оак Тпее Inside Verse: *Thank you sincerely* ...

144 – CELTIC CROSS Inside Verse: May the road rise up to meet you...

**217 – TRANQUIL PARK** Inside Verse: *The family of...* 

**220 – WARM MEMORIES** Inside Verse: *With heartfelt gratitude...* 

**221 – APPLE BLOSSOMS** Inside Verse: *Gratefully acknowledging...* 

**222 – LILIES OF THE VALLEY** Inside Verse: *Your comforting expression...* 

**223 – Roses** Inside Verse: *The family of...* 

**243 – FOOTPRINTS** Inside Verse: *The family of...* 

**256 – FARM HARVEST** Inside Verse: With heartfelt gratitude...

**258** – **WHEAT** Inside Verse: *Your kind expression...* 

**259** – **SHINING SEAS** Inside Verse: *Your kind expression...* 

8506ACK – AUTUMN STREAM Inside Verse: With heartfelt gratitude...

8508ACK – Forever In Our Hearts Inside Verse: To thank you for your kindness...

8510ACK – IN HEAVEN'S ARMS Inside Verse: Thank you sincerely...

ETERNAL LIGHT – 8512ACK Spanish 8513ACK English Inside Verse: The family of...

8514ACK – Forest Retreat Inside Verse: With heartfelt gratitude...

178 – JEWISH Inside Verse: The family of ...

**180 – PRAYING HANDS** Inside Verse: The family of...

183 - THE PATH IN THE FOREST Inside Verse: Your kind thoughts...

184 - PATRIOTIC Inside Verse: During a time like this...

200 - PRAYING HANDS Inside Verse: Your thoughtful tribute ...

224 - CHURCH WINDOW Inside Verse: Your kind expression ...

229 - NIGHT FISHING Inside Verse: Your sympathy and thoughtfulness...

238 - BUTTERFLY Inside Verse: The family of...

**239 – LILY OF THE VALLEY** Inside Verse: Your comforting expression ...

267 - WINGS OF HOPE Inside Verse: During a time like this...

**288 – AUTUMN SPLENDOR** Inside Verse: Your comforting expression ...

LADY OF GUADALUPE -818 Spanish Version 818ENG English Version

8500ACK SERENITY Inside Verse: Inside Verse: We express to you ... With heartfelt gratitude ....

8502АСК -RADIANCE Inside Verse: With heartfelt gratitude ...

8523АСК -MAJESTIC Inside Verse: Your kind and thoughtful...

8527АСК -MOUNTAIN VIEW Inside Verse: Your kind expression ...

8531ACK -**MASTER'S BOUQUET** Inside Verse: Thank you sincerely ...

8532ACK -**GARDEN NECTAR** Inside Verse: Thank you sincerely ...

8533 - THE LAST SUPPER Inside Verse: Your kind expression ....

8534ACK – CHERISHED ROSE Inside Verse: Thank you sincerely...

**8536ACK – HEADING HOME** Inside Verse: *With heartfelt gratitude...* 

**8540ACK – COPPER LEAVES** Inside Verse: *Thank you sincerely...* 

8542ACK – CARDINAL Inside Verse: Thank you sincerely...

8544 ACK – AMERICAN PRIDE Inside Verse: Thank you sincerely...

**8545ACK – GOING HOME** Inside verse: *Your kind expression ...* 

**8546 ACK- TREE OF LIFE** Inside Verse: *With heartfelt gratitude..* 

**8547ACK** – **JESUS** Inside Verse: *Thank you sincerely...* 

**8550ACK – YELLOW ROSE** Inside Verse: *Thank you sincerely...* 

**8551ACK – SEASONS OF LIFE** Inside Verse: *With heartfelt gratitude..* 

8552ACK – SwAN's SONG Inside Verse: With heartfelt gratitude...

**8556ACK – ART DECO** Inside Verse: *Your shared expression...* 

**8558ACK – ORNATE BURNISHED** Inside Verse: During a time like this...

**8568ACK – SUNFLOWER** Inside Verse: *Your expression of ...* 

**8574ACK – CELTIC DESIGN** Inside Verse: *The family of...* 

**8576ACK – GAELIC TREE** Inside Verse: *The family of...* 

**8578ACK – SONG OF SPRING** Inside Verse: With heartfelt gratitude...

**8580ACK – GOLDEN FOREST** Inside Verse: With heartfelt gratitude...