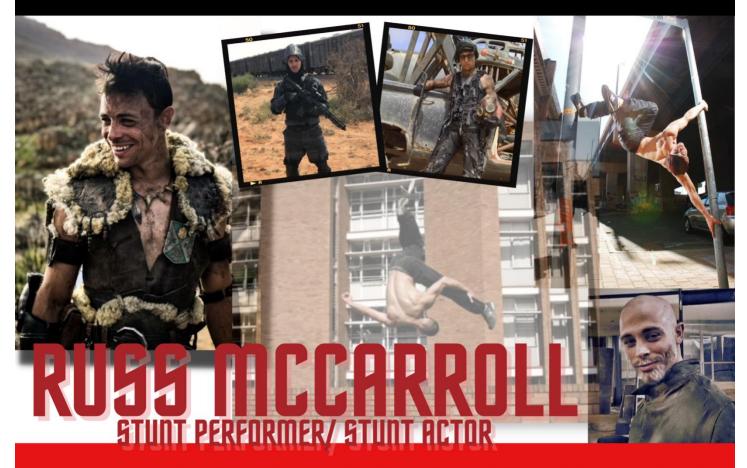

# HITZ INTERNATIONAL

CAPE TOWN, SOUTH AFRICA: (+27) 82 557 1384 | E-MAIL: ACTIONRUSS@YAHOO.CO.ZA

### **SPECS**

Height: 1.69m Weight: 72kg Shoe: UK 7 Waist: 83cm Chest: 99cm Hips: 83cm Head: 55cm Neck: 38cm Hair: dark brown Eyes: green