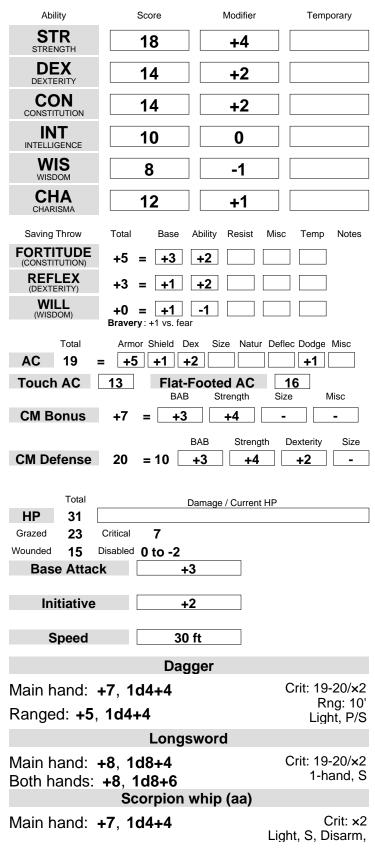

# Kayla (human guard)

#### Human fighter 3 - CR 2

Neutral Evil Humanoid (Human); Age: **18**; Height: **5' 4"**; Weight: **140 lb.** 

| Acrobatics -2 DEX (2) -   Appraise +0 INT (0) -   Bluff +1 CHA (1) -   UClimb +5 STR (4) 2   Diplomacy +1 CHA (1) -   Disguise +1 CHA (1) -   UEScape Artist -2 DEX (2) -   UFly -2 DEX (2) -   Handle Animal +5 CHA (1) 1   Heal -1 WIS (-1) -   Intimidate +6 CHA (1) 2   Perception -1 WIS (-1) -   Viside +2 DEX (2) 1   Sense Motive -1 WIS (-1) -   US (-1) -2 DEX (2) -   Survival +4 WIS (-1) 2   US (-1) -1 -1 -1   Jintimidate -2 DEX (2) -1   US (-1) -1 -1 -1   US (-1) -1 -1 -1 | Skill Name         | Total | Ability  | Ranks | Temp |
|----------------------------------------------------------------------------------------------------------------------------------------------------------------------------------------------------------------------------------------------------------------------------------------------------------------------------------------------------------------------------------------------------------------------------------------------------------------------------------------------|--------------------|-------|----------|-------|------|
| Bluff +1 CHA (1) -   UClimb +5 STR (4) 2   Diplomacy +1 CHA (1) -   Disguise +1 CHA (1) -   UEscape Artist -2 DEX (2) -   UFly -2 DEX (2) -   Handle Animal +5 CHA (1) 1   Heal -1 WIS (-1) -   Intimidate +6 CHA (1) 2   Perception -1 WIS (-1) -   Ride +2 DEX (2) 1   Sense Motive -1 WIS (-1) -   US (-1) - - -   Stealth -2 DEX (2) -   US (-1) - - - -   US (-1) - - - -   US (-1)                                     | Acrobatics         | -2    | DEX (2)  | -     |      |
| UClimb +5 STR (4) 2   Diplomacy +1 CHA (1) -   Disguise +1 CHA (1) -   UEscape Artist -2 DEX (2) -   UFly -2 DEX (2) -   Handle Animal +5 CHA (1) 1   Heal -1 WIS (-1) -   Intimidate +6 CHA (1) 2   Perception -1 WIS (-1) -   VRide +2 DEX (2) 1   Sense Motive -1 WIS (-1) -   UStealth -2 DEX (2) 1   Stealth -2 DEX (2) -   US (-1) - 2 -                                                                                                                                               | Appraise           | +0    | INT (0)  | -     |      |
| Diplomacy +1 CHA (1) -   Disguise +1 CHA (1) -   UEscape Artist -2 DEX (2) -   UFly -2 DEX (2) -   Handle Animal +5 CHA (1) 1   Heal -1 WIS (-1) -   Intimidate +6 CHA (1) 2   Perception -1 WIS (-1) -   VRide +2 DEX (2) 1   Sense Motive -1 WIS (-1) -   US tealth -2 DEX (2) -   Survival +4 WIS (-1) 2                                                                                                                                                                                  | Bluff              | +1    | CHA (1)  | -     |      |
| Disguise +1 CHA (1) -   UEscape Artist -2 DEX (2) -   UFly -2 DEX (2) -   Handle Animal +5 CHA (1) 1   Heal -1 WIS (-1) -   Intimidate +6 CHA (1) 2   Perception -1 WIS (-1) -   Wide +2 DEX (2) 1   Sense Motive -1 WIS (-1) -   US tealth -2 DEX (2) -   Survival +4 WIS (-1) 2                                                                                                                                                                                                            | <sup>U</sup> Climb | +5    | STR (4)  | 2     |      |
| UEscape Artist -2 DEX (2) -   UFly -2 DEX (2) -   Handle Animal +5 CHA (1) 1   Heal -1 WIS (-1) -   Intimidate +6 CHA (1) 2   Perception -1 WIS (-1) -   Wide +2 DEX (2) 1   Sense Motive -1 WIS (-1) -   US tealth -2 DEX (2) -   Survival +4 WIS (-1) 2                                                                                                                                                                                                                                    | Diplomacy          | +1    | CHA (1)  | -     |      |
| UFly -2 DEX (2) -   Handle Animal +5 CHA (1) 1   Heal -1 WIS (-1) -   Intimidate +6 CHA (1) 2   Perception -1 WIS (-1) -   WRide +2 DEX (2) 1   Sense Motive -1 WIS (-1) -   USstealth -2 DEX (2) -   Survival +4 WIS (-1) 2                                                                                                                                                                                                                                                                 | Disguise           | +1    | CHA (1)  | -     |      |
| Handle Animal +5 CHA (1) 1   Heal -1 WIS (-1) -   Intimidate +6 CHA (1) 2   Perception -1 WIS (-1) -   WRide +2 DEX (2) 1   Sense Motive -1 WIS (-1) -   "Stealth -2 DEX (2) -   Survival +4 WIS (-1) 2                                                                                                                                                                                                                                                                                      | Escape Artist      | -2    | DEX (2)  | -     |      |
| Heal -1 WIS (-1) -   Intimidate +6 CHA (1) 2   Perception -1 WIS (-1) -   WRide +2 DEX (2) 1   Sense Motive -1 WIS (-1) -   US (-1) - - -   Sense Motive -1 WIS (-1) -   US tealth -2 DEX (2) -   Survival +4 WIS (-1) 2                                                                                                                                                                                                                                                                     | <b>9</b> Fly       | -2    | DEX (2)  | -     |      |
| Intimidate +6 CHA (1) 2   Perception -1 WIS (-1) -   VRide +2 DEX (2) 1   Sense Motive -1 WIS (-1) -   VStealth -2 DEX (2) -   Survival +4 WIS (-1) 2                                                                                                                                                                                                                                                                                                                                        | Handle Animal      | +5    | CHA (1)  | 1     |      |
| Perception   -1   WIS (-1)   -     Ride   +2   DEX (2)   1     Sense Motive   -1   WIS (-1)   -     Stealth   -2   DEX (2)   -     Survival   +4   WIS (-1)   2                                                                                                                                                                                                                                                                                                                              | Heal               | -1    | WIS (-1) | -     |      |
| PRide   +2   DEX (2)   1     Sense Motive   -1   WIS (-1)   -     Stealth   -2   DEX (2)   -     Survival   +4   WIS (-1)   2                                                                                                                                                                                                                                                                                                                                                                | Intimidate         | +6    | CHA (1)  | 2     |      |
| Sense Motive   -1   WIS (-1)   -     UStealth   -2   DEX (2)   -     Survival   +4   WIS (-1)   2                                                                                                                                                                                                                                                                                                                                                                                            |                    | -1    | WIS (-1) | -     |      |
| UStealth   -2   DEX (2)   -     Survival   +4   WIS (-1)   2                                                                                                                                                                                                                                                                                                                                                                                                                                 | Ride               | +2    | DEX (2)  | 1     |      |
| <b>Survival</b> +4 WIS (-1) 2                                                                                                                                                                                                                                                                                                                                                                                                                                                                | Sense Motive       | -1    | WIS (-1) | -     |      |
|                                                                                                                                                                                                                                                                                                                                                                                                                                                                                              | Stealth            | -2    | DEX (2)  | -     |      |
| <b>USwim</b> +4 STR (4) 1                                                                                                                                                                                                                                                                                                                                                                                                                                                                    | Survival           | +4    | WIS (-1) | 2     |      |
|                                                                                                                                                                                                                                                                                                                                                                                                                                                                                              | <sup>U</sup> Swim  | +4    | STR (4)  | 1     |      |

## Feats

Armor Proficiency (Heavy) Armor Proficiency (Light) Armor Proficiency (Medium) Dodge Exotic Weapon Proficiency (Scorpion whip [AA]) Martial Weapon Proficiency - All Precise Strike Shield Proficiency Shield Wall Simple Weapon Proficiency - All Tower Shield Proficiency Weapon Focus (Longsword)

### **Special Abilities**

Bravery +1 (Ex)