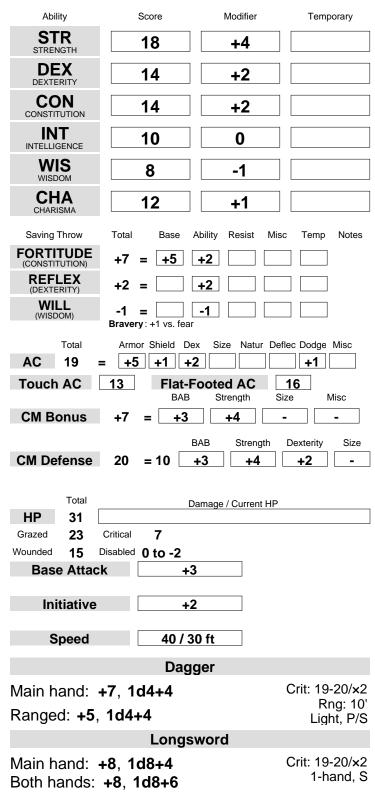

### Feats

Armor Proficiency (Heavy) Armor Proficiency (Light) Armor Proficiency (Medium) Dodge Extra Rage Martial Weapon Proficiency - All Precise Strike Shield Proficiency Shield Wall Simple Weapon Proficiency - All Tower Shield Proficiency Weapon Focus (Longsword)

#### **Special Abilities**

Bravery +1 (Ex) Fast Movement +10 (Ex) Rage (12 rounds/day) (Ex)