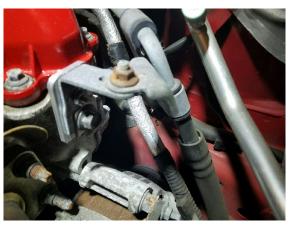

#### Step #2

Remove the power steering bracket nut from the power steering line attached to the tmic support. Remove the tmic support from the engine. You will have to remove 2x 13mm head bolts. Save 1 bolt for installation of the tab. Remove the power steering L bracket from the tmic bracket using a 10mm wrench or socket and set aside.

#### **Step #3** Using the supplied nut and bolt, attach the L bracket to the tab.

## Step #4

Bolt the tab to the passenger side mounting hole that the tmic bracket used to be installed. Use the 13mm head bolt we saved from step 1. Now re attach the p/s hose to the L bracket using the factory nut.