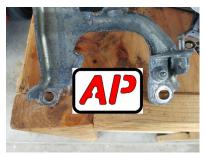

#### Step #2

Remove the power steering bracket nut from the power steering line attached to the tmic support. Remove the tmic support from the engine. You will have to remove 2x 13mm head bolts. Save 1 bolt for installation of the tab. Remove the power steering L bracket from the tmic bracket using a 10mm wrench or socket and set aside.