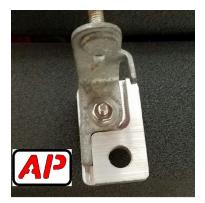

#### **Step #3** Using the supplied nut and bolt, attach the L bracket to the tab.

## Step #4

Bolt the tab to the passenger side mounting hole that the tmic bracket used to be installed. Use the 13mm head bolt we saved from step 1. Now re attach the p/s hose to the L bracket using the factory nut.