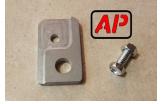

## Step #1

Unbox your kit and lay out your hardware carefully.

You should have the following hardware for the kit.

1 x M6 Bolts 1 x M6 Nut 1 aluminum bracket