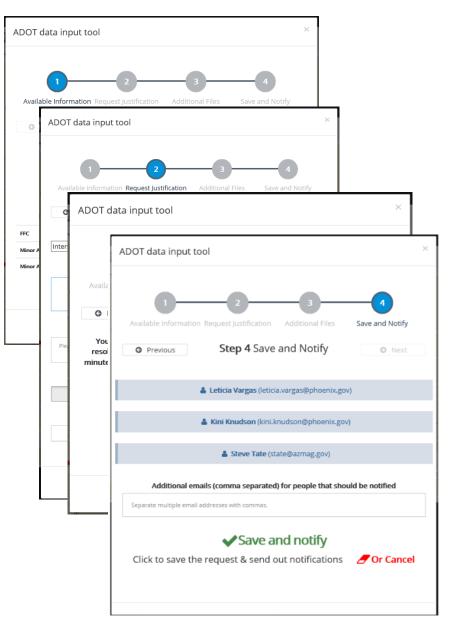

### TRANSPORTATION ADVISORY COMMITTEE AGENDA

| Date:                                | July 16, 2020                                                                                                                                                                                                           |                                                                                                                        |                                 |                                                                                                                                                                                                                                                                                                                                                                                                                                                                                                                                                                                                                                                                                                                                                                                                                                                                                                                                                                                                                                                                                                                                                                                                                                                                                                                                                                                                                                                                                                                                                                                                                                                                                                                                                                                                                                                                                                                                                                                                                                                                                                                               |                |
|--------------------------------------|-------------------------------------------------------------------------------------------------------------------------------------------------------------------------------------------------------------------------|------------------------------------------------------------------------------------------------------------------------|---------------------------------|-------------------------------------------------------------------------------------------------------------------------------------------------------------------------------------------------------------------------------------------------------------------------------------------------------------------------------------------------------------------------------------------------------------------------------------------------------------------------------------------------------------------------------------------------------------------------------------------------------------------------------------------------------------------------------------------------------------------------------------------------------------------------------------------------------------------------------------------------------------------------------------------------------------------------------------------------------------------------------------------------------------------------------------------------------------------------------------------------------------------------------------------------------------------------------------------------------------------------------------------------------------------------------------------------------------------------------------------------------------------------------------------------------------------------------------------------------------------------------------------------------------------------------------------------------------------------------------------------------------------------------------------------------------------------------------------------------------------------------------------------------------------------------------------------------------------------------------------------------------------------------------------------------------------------------------------------------------------------------------------------------------------------------------------------------------------------------------------------------------------------------|----------------|
| Time:                                | 10 a.m.                                                                                                                                                                                                                 |                                                                                                                        |                                 |                                                                                                                                                                                                                                                                                                                                                                                                                                                                                                                                                                                                                                                                                                                                                                                                                                                                                                                                                                                                                                                                                                                                                                                                                                                                                                                                                                                                                                                                                                                                                                                                                                                                                                                                                                                                                                                                                                                                                                                                                                                                                                                               |                |
| Location                             | : Zoom Meeting                                                                                                                                                                                                          |                                                                                                                        |                                 |                                                                                                                                                                                                                                                                                                                                                                                                                                                                                                                                                                                                                                                                                                                                                                                                                                                                                                                                                                                                                                                                                                                                                                                                                                                                                                                                                                                                                                                                                                                                                                                                                                                                                                                                                                                                                                                                                                                                                                                                                                                                                                                               |                |
| Call-in N                            |                                                                                                                                                                                                                         | 0209946?pwd=WWhRSGpOMk4xe                                                                                              | XA7OFBFWU                       | 9sMnFVOT0                                                                                                                                                                                                                                                                                                                                                                                                                                                                                                                                                                                                                                                                                                                                                                                                                                                                                                                                                                                                                                                                                                                                                                                                                                                                                                                                                                                                                                                                                                                                                                                                                                                                                                                                                                                                                                                                                                                                                                                                                                                                                                                     | 9              |
|                                      | Meeting ID: 822 1020 9946 Pass                                                                                                                                                                                          |                                                                                                                        |                                 |                                                                                                                                                                                                                                                                                                                                                                                                                                                                                                                                                                                                                                                                                                                                                                                                                                                                                                                                                                                                                                                                                                                                                                                                                                                                                                                                                                                                                                                                                                                                                                                                                                                                                                                                                                                                                                                                                                                                                                                                                                                                                                                               | <u> </u>       |
| Extensior<br>Please no<br>Si necesit | s wishing to participate in the meeting to<br>202. Contact must be made at least 48<br>ate that the option to participate telephon<br>a acomodaciones especiales o un intér<br>520) 432-5301, Extensión 202, por lo men | hours before the meeting in order to<br>nically may not be available unless re<br>prete para esta conferencia, deben p | obtain the ca<br>equested as ir | all-in informanstructed about the structed about the structed about the structed about the structure of the | ition.<br>ove. |
| Voting                               | Michael Bryce– Graham County                                                                                                                                                                                            | Dave Swietanski – Douglas                                                                                              |                                 | - Thatcher (V                                                                                                                                                                                                                                                                                                                                                                                                                                                                                                                                                                                                                                                                                                                                                                                                                                                                                                                                                                                                                                                                                                                                                                                                                                                                                                                                                                                                                                                                                                                                                                                                                                                                                                                                                                                                                                                                                                                                                                                                                                                                                                                 | ice            |
| TAC                                  |                                                                                                                                                                                                                         | John Basteen – Duncan                                                                                                  | Chair)                          |                                                                                                                                                                                                                                                                                                                                                                                                                                                                                                                                                                                                                                                                                                                                                                                                                                                                                                                                                                                                                                                                                                                                                                                                                                                                                                                                                                                                                                                                                                                                                                                                                                                                                                                                                                                                                                                                                                                                                                                                                                                                                                                               |                |
| Members                              | i an a i landa Oaffand                                                                                                                                                                                                  | David Manuz–Greenlee Co.                                                                                               |                                 | ers – Willcox                                                                                                                                                                                                                                                                                                                                                                                                                                                                                                                                                                                                                                                                                                                                                                                                                                                                                                                                                                                                                                                                                                                                                                                                                                                                                                                                                                                                                                                                                                                                                                                                                                                                                                                                                                                                                                                                                                                                                                                                                                                                                                                 |                |
|                                      | Mark Hoffman – ADOT MPD                                                                                                                                                                                                 | Juan Guerra – Nogales                                                                                                  |                                 | n - Tombston                                                                                                                                                                                                                                                                                                                                                                                                                                                                                                                                                                                                                                                                                                                                                                                                                                                                                                                                                                                                                                                                                                                                                                                                                                                                                                                                                                                                                                                                                                                                                                                                                                                                                                                                                                                                                                                                                                                                                                                                                                                                                                                  |                |
|                                      | Michelle Johnson – Benson                                                                                                                                                                                               | Sean Lewis – Pima                                                                                                      |                                 | nson –Patago<br>n - Greenlee                                                                                                                                                                                                                                                                                                                                                                                                                                                                                                                                                                                                                                                                                                                                                                                                                                                                                                                                                                                                                                                                                                                                                                                                                                                                                                                                                                                                                                                                                                                                                                                                                                                                                                                                                                                                                                                                                                                                                                                                                                                                                                  |                |
|                                      | Jesus Haro – Bisbee<br>Rudy Perez – Clifton                                                                                                                                                                             | Charles Russell – San Carlos Apache                                                                                    | Reed Larso                      | II - Oleeniee                                                                                                                                                                                                                                                                                                                                                                                                                                                                                                                                                                                                                                                                                                                                                                                                                                                                                                                                                                                                                                                                                                                                                                                                                                                                                                                                                                                                                                                                                                                                                                                                                                                                                                                                                                                                                                                                                                                                                                                                                                                                                                                 |                |
|                                      | Jackie Watkins – Cochise County                                                                                                                                                                                         | Tribe (SCAT)                                                                                                           |                                 |                                                                                                                                                                                                                                                                                                                                                                                                                                                                                                                                                                                                                                                                                                                                                                                                                                                                                                                                                                                                                                                                                                                                                                                                                                                                                                                                                                                                                                                                                                                                                                                                                                                                                                                                                                                                                                                                                                                                                                                                                                                                                                                               |                |
|                                      |                                                                                                                                                                                                                         | Leonard Fontes – Santa Cruz County                                                                                     |                                 |                                                                                                                                                                                                                                                                                                                                                                                                                                                                                                                                                                                                                                                                                                                                                                                                                                                                                                                                                                                                                                                                                                                                                                                                                                                                                                                                                                                                                                                                                                                                                                                                                                                                                                                                                                                                                                                                                                                                                                                                                                                                                                                               |                |
| Guests,                              | Randy Heiss – SEAGO                                                                                                                                                                                                     |                                                                                                                        |                                 |                                                                                                                                                                                                                                                                                                                                                                                                                                                                                                                                                                                                                                                                                                                                                                                                                                                                                                                                                                                                                                                                                                                                                                                                                                                                                                                                                                                                                                                                                                                                                                                                                                                                                                                                                                                                                                                                                                                                                                                                                                                                                                                               |                |
| Staff, and                           |                                                                                                                                                                                                                         |                                                                                                                        |                                 |                                                                                                                                                                                                                                                                                                                                                                                                                                                                                                                                                                                                                                                                                                                                                                                                                                                                                                                                                                                                                                                                                                                                                                                                                                                                                                                                                                                                                                                                                                                                                                                                                                                                                                                                                                                                                                                                                                                                                                                                                                                                                                                               |                |
| Other                                | Mark Henige - ADOT                                                                                                                                                                                                      |                                                                                                                        |                                 |                                                                                                                                                                                                                                                                                                                                                                                                                                                                                                                                                                                                                                                                                                                                                                                                                                                                                                                                                                                                                                                                                                                                                                                                                                                                                                                                                                                                                                                                                                                                                                                                                                                                                                                                                                                                                                                                                                                                                                                                                                                                                                                               |                |
| Expected                             | Karen Lamberton – SVMPO                                                                                                                                                                                                 |                                                                                                                        |                                 |                                                                                                                                                                                                                                                                                                                                                                                                                                                                                                                                                                                                                                                                                                                                                                                                                                                                                                                                                                                                                                                                                                                                                                                                                                                                                                                                                                                                                                                                                                                                                                                                                                                                                                                                                                                                                                                                                                                                                                                                                                                                                                                               |                |
| Attendee                             | Sage Donaldson-ADOT                                                                                                                                                                                                     |                                                                                                                        |                                 |                                                                                                                                                                                                                                                                                                                                                                                                                                                                                                                                                                                                                                                                                                                                                                                                                                                                                                                                                                                                                                                                                                                                                                                                                                                                                                                                                                                                                                                                                                                                                                                                                                                                                                                                                                                                                                                                                                                                                                                                                                                                                                                               |                |
|                                      | Shaded areas indi                                                                                                                                                                                                       | cate items for possible action                                                                                         | on.                             |                                                                                                                                                                                                                                                                                                                                                                                                                                                                                                                                                                                                                                                                                                                                                                                                                                                                                                                                                                                                                                                                                                                                                                                                                                                                                                                                                                                                                                                                                                                                                                                                                                                                                                                                                                                                                                                                                                                                                                                                                                                                                                                               |                |
| ITEM                                 |                                                                                                                                                                                                                         | BJECT                                                                                                                  |                                 | SENTER                                                                                                                                                                                                                                                                                                                                                                                                                                                                                                                                                                                                                                                                                                                                                                                                                                                                                                                                                                                                                                                                                                                                                                                                                                                                                                                                                                                                                                                                                                                                                                                                                                                                                                                                                                                                                                                                                                                                                                                                                                                                                                                        | PAGE           |
| 1.                                   | Call to Order and Introductions                                                                                                                                                                                         |                                                                                                                        | N                               | /lichael                                                                                                                                                                                                                                                                                                                                                                                                                                                                                                                                                                                                                                                                                                                                                                                                                                                                                                                                                                                                                                                                                                                                                                                                                                                                                                                                                                                                                                                                                                                                                                                                                                                                                                                                                                                                                                                                                                                                                                                                                                                                                                                      | N/A            |
| 2.                                   | Call to the Public                                                                                                                                                                                                      |                                                                                                                        | N                               | /lichael                                                                                                                                                                                                                                                                                                                                                                                                                                                                                                                                                                                                                                                                                                                                                                                                                                                                                                                                                                                                                                                                                                                                                                                                                                                                                                                                                                                                                                                                                                                                                                                                                                                                                                                                                                                                                                                                                                                                                                                                                                                                                                                      | N/A            |
| 3.                                   | ADOT Presentation - New AZGeo                                                                                                                                                                                           | o Change Request tool                                                                                                  |                                 | Sage                                                                                                                                                                                                                                                                                                                                                                                                                                                                                                                                                                                                                                                                                                                                                                                                                                                                                                                                                                                                                                                                                                                                                                                                                                                                                                                                                                                                                                                                                                                                                                                                                                                                                                                                                                                                                                                                                                                                                                                                                                                                                                                          | 3-12           |
| 4.                                   | Approval of Minutes of May 21, 2                                                                                                                                                                                        |                                                                                                                        | Ν                               | /lichael                                                                                                                                                                                                                                                                                                                                                                                                                                                                                                                                                                                                                                                                                                                                                                                                                                                                                                                                                                                                                                                                                                                                                                                                                                                                                                                                                                                                                                                                                                                                                                                                                                                                                                                                                                                                                                                                                                                                                                                                                                                                                                                      | 13-15          |
| 5.                                   | STBG Ledger Report                                                                                                                                                                                                      |                                                                                                                        |                                 | Chris                                                                                                                                                                                                                                                                                                                                                                                                                                                                                                                                                                                                                                                                                                                                                                                                                                                                                                                                                                                                                                                                                                                                                                                                                                                                                                                                                                                                                                                                                                                                                                                                                                                                                                                                                                                                                                                                                                                                                                                                                                                                                                                         | 16             |
| 6.                                   | Project Reviews                                                                                                                                                                                                         |                                                                                                                        |                                 | Chris                                                                                                                                                                                                                                                                                                                                                                                                                                                                                                                                                                                                                                                                                                                                                                                                                                                                                                                                                                                                                                                                                                                                                                                                                                                                                                                                                                                                                                                                                                                                                                                                                                                                                                                                                                                                                                                                                                                                                                                                                                                                                                                         | 17-18          |
| 7.                                   | TIP Report                                                                                                                                                                                                              |                                                                                                                        |                                 |                                                                                                                                                                                                                                                                                                                                                                                                                                                                                                                                                                                                                                                                                                                                                                                                                                                                                                                                                                                                                                                                                                                                                                                                                                                                                                                                                                                                                                                                                                                                                                                                                                                                                                                                                                                                                                                                                                                                                                                                                                                                                                                               |                |
|                                      | Possible TIP Amendment(s)                                                                                                                                                                                               |                                                                                                                        |                                 | Chris                                                                                                                                                                                                                                                                                                                                                                                                                                                                                                                                                                                                                                                                                                                                                                                                                                                                                                                                                                                                                                                                                                                                                                                                                                                                                                                                                                                                                                                                                                                                                                                                                                                                                                                                                                                                                                                                                                                                                                                                                                                                                                                         | 19-23          |
|                                      | Possible Administrative Amend                                                                                                                                                                                           | dments                                                                                                                 |                                 |                                                                                                                                                                                                                                                                                                                                                                                                                                                                                                                                                                                                                                                                                                                                                                                                                                                                                                                                                                                                                                                                                                                                                                                                                                                                                                                                                                                                                                                                                                                                                                                                                                                                                                                                                                                                                                                                                                                                                                                                                                                                                                                               |                |
|                                      |                                                                                                                                                                                                                         |                                                                                                                        |                                 |                                                                                                                                                                                                                                                                                                                                                                                                                                                                                                                                                                                                                                                                                                                                                                                                                                                                                                                                                                                                                                                                                                                                                                                                                                                                                                                                                                                                                                                                                                                                                                                                                                                                                                                                                                                                                                                                                                                                                                                                                                                                                                                               |                |
| 8.                                   | Update-TAC Contact Information                                                                                                                                                                                          |                                                                                                                        |                                 | Chris                                                                                                                                                                                                                                                                                                                                                                                                                                                                                                                                                                                                                                                                                                                                                                                                                                                                                                                                                                                                                                                                                                                                                                                                                                                                                                                                                                                                                                                                                                                                                                                                                                                                                                                                                                                                                                                                                                                                                                                                                                                                                                                         | 24             |
| 9.                                   | ADOT LPA Section Updates                                                                                                                                                                                                |                                                                                                                        |                                 | ennifer                                                                                                                                                                                                                                                                                                                                                                                                                                                                                                                                                                                                                                                                                                                                                                                                                                                                                                                                                                                                                                                                                                                                                                                                                                                                                                                                                                                                                                                                                                                                                                                                                                                                                                                                                                                                                                                                                                                                                                                                                                                                                                                       | N/A            |
|                                      |                                                                                                                                                                                                                         |                                                                                                                        |                                 | Mark                                                                                                                                                                                                                                                                                                                                                                                                                                                                                                                                                                                                                                                                                                                                                                                                                                                                                                                                                                                                                                                                                                                                                                                                                                                                                                                                                                                                                                                                                                                                                                                                                                                                                                                                                                                                                                                                                                                                                                                                                                                                                                                          |                |
|                                      | District Engineers' Report                                                                                                                                                                                              |                                                                                                                        |                                 |                                                                                                                                                                                                                                                                                                                                                                                                                                                                                                                                                                                                                                                                                                                                                                                                                                                                                                                                                                                                                                                                                                                                                                                                                                                                                                                                                                                                                                                                                                                                                                                                                                                                                                                                                                                                                                                                                                                                                                                                                                                                                                                               |                |
| 40                                   | <ul> <li>Status of State Highway Project</li> </ul>                                                                                                                                                                     | rte                                                                                                                    |                                 | TBD                                                                                                                                                                                                                                                                                                                                                                                                                                                                                                                                                                                                                                                                                                                                                                                                                                                                                                                                                                                                                                                                                                                                                                                                                                                                                                                                                                                                                                                                                                                                                                                                                                                                                                                                                                                                                                                                                                                                                                                                                                                                                                                           | N/A            |
| 10.                                  | <ul> <li>Quarterly Project Report</li> </ul>                                                                                                                                                                            | 013                                                                                                                    |                                 |                                                                                                                                                                                                                                                                                                                                                                                                                                                                                                                                                                                                                                                                                                                                                                                                                                                                                                                                                                                                                                                                                                                                                                                                                                                                                                                                                                                                                                                                                                                                                                                                                                                                                                                                                                                                                                                                                                                                                                                                                                                                                                                               | 1 1/7 1        |