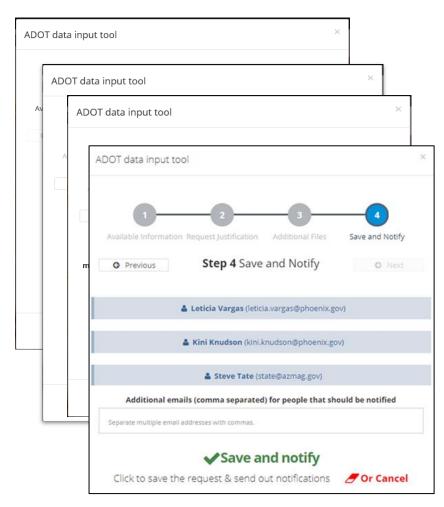

### TRANSPORTATION ADVISORY COMMITTEE AGENDA

| Date:                                | July 16, 2020                                                                                                                                                                                                           |                                                                                                                        |                                 |                                                                                                                                                                                                                                                                                                                                                                                                                                                                                                                                                                                                                                                                                                                                                                                                                                                                                                                                                                                                                                                                                                                                                                                                                                                                                                                                                                                                                                                                                                                                                                                                                                                                                                                                                                                                                                                                                                                                                                                                                                                                                                                               |                |
|--------------------------------------|-------------------------------------------------------------------------------------------------------------------------------------------------------------------------------------------------------------------------|------------------------------------------------------------------------------------------------------------------------|---------------------------------|-------------------------------------------------------------------------------------------------------------------------------------------------------------------------------------------------------------------------------------------------------------------------------------------------------------------------------------------------------------------------------------------------------------------------------------------------------------------------------------------------------------------------------------------------------------------------------------------------------------------------------------------------------------------------------------------------------------------------------------------------------------------------------------------------------------------------------------------------------------------------------------------------------------------------------------------------------------------------------------------------------------------------------------------------------------------------------------------------------------------------------------------------------------------------------------------------------------------------------------------------------------------------------------------------------------------------------------------------------------------------------------------------------------------------------------------------------------------------------------------------------------------------------------------------------------------------------------------------------------------------------------------------------------------------------------------------------------------------------------------------------------------------------------------------------------------------------------------------------------------------------------------------------------------------------------------------------------------------------------------------------------------------------------------------------------------------------------------------------------------------------|----------------|
| Time:                                | 10 a.m.                                                                                                                                                                                                                 |                                                                                                                        |                                 |                                                                                                                                                                                                                                                                                                                                                                                                                                                                                                                                                                                                                                                                                                                                                                                                                                                                                                                                                                                                                                                                                                                                                                                                                                                                                                                                                                                                                                                                                                                                                                                                                                                                                                                                                                                                                                                                                                                                                                                                                                                                                                                               |                |
| Location                             | : Zoom Meeting                                                                                                                                                                                                          |                                                                                                                        |                                 |                                                                                                                                                                                                                                                                                                                                                                                                                                                                                                                                                                                                                                                                                                                                                                                                                                                                                                                                                                                                                                                                                                                                                                                                                                                                                                                                                                                                                                                                                                                                                                                                                                                                                                                                                                                                                                                                                                                                                                                                                                                                                                                               |                |
| Call-in N                            |                                                                                                                                                                                                                         | 0209946?pwd=WWhRSGpOMk4xe                                                                                              | XA7OFBFWU                       | 9sMnFVOT0                                                                                                                                                                                                                                                                                                                                                                                                                                                                                                                                                                                                                                                                                                                                                                                                                                                                                                                                                                                                                                                                                                                                                                                                                                                                                                                                                                                                                                                                                                                                                                                                                                                                                                                                                                                                                                                                                                                                                                                                                                                                                                                     | 9              |
|                                      | Meeting ID: 822 1020 9946 Pass                                                                                                                                                                                          |                                                                                                                        |                                 |                                                                                                                                                                                                                                                                                                                                                                                                                                                                                                                                                                                                                                                                                                                                                                                                                                                                                                                                                                                                                                                                                                                                                                                                                                                                                                                                                                                                                                                                                                                                                                                                                                                                                                                                                                                                                                                                                                                                                                                                                                                                                                                               | <u> </u>       |
| Extensior<br>Please no<br>Si necesit | s wishing to participate in the meeting to<br>202. Contact must be made at least 48<br>ate that the option to participate telephon<br>a acomodaciones especiales o un intér<br>520) 432-5301, Extensión 202, por lo men | hours before the meeting in order to<br>nically may not be available unless re<br>prete para esta conferencia, deben p | obtain the ca<br>equested as ir | all-in informanstructed about the structed about the structed about the structed about the structure of the | ition.<br>ove. |
| Voting                               | Michael Bryce– Graham County                                                                                                                                                                                            | Dave Swietanski – Douglas                                                                                              |                                 | - Thatcher (V                                                                                                                                                                                                                                                                                                                                                                                                                                                                                                                                                                                                                                                                                                                                                                                                                                                                                                                                                                                                                                                                                                                                                                                                                                                                                                                                                                                                                                                                                                                                                                                                                                                                                                                                                                                                                                                                                                                                                                                                                                                                                                                 | ice            |
| TAC                                  |                                                                                                                                                                                                                         | John Basteen – Duncan                                                                                                  | Chair)                          |                                                                                                                                                                                                                                                                                                                                                                                                                                                                                                                                                                                                                                                                                                                                                                                                                                                                                                                                                                                                                                                                                                                                                                                                                                                                                                                                                                                                                                                                                                                                                                                                                                                                                                                                                                                                                                                                                                                                                                                                                                                                                                                               |                |
| Members                              | i an a i landa Oaffand                                                                                                                                                                                                  | David Manuz–Greenlee Co.                                                                                               |                                 | ers – Willcox                                                                                                                                                                                                                                                                                                                                                                                                                                                                                                                                                                                                                                                                                                                                                                                                                                                                                                                                                                                                                                                                                                                                                                                                                                                                                                                                                                                                                                                                                                                                                                                                                                                                                                                                                                                                                                                                                                                                                                                                                                                                                                                 |                |
|                                      | Mark Hoffman – ADOT MPD                                                                                                                                                                                                 | Juan Guerra – Nogales                                                                                                  |                                 | n - Tombston                                                                                                                                                                                                                                                                                                                                                                                                                                                                                                                                                                                                                                                                                                                                                                                                                                                                                                                                                                                                                                                                                                                                                                                                                                                                                                                                                                                                                                                                                                                                                                                                                                                                                                                                                                                                                                                                                                                                                                                                                                                                                                                  |                |
|                                      | Michelle Johnson – Benson                                                                                                                                                                                               | Sean Lewis – Pima                                                                                                      |                                 | nson –Patago<br>n - Greenlee                                                                                                                                                                                                                                                                                                                                                                                                                                                                                                                                                                                                                                                                                                                                                                                                                                                                                                                                                                                                                                                                                                                                                                                                                                                                                                                                                                                                                                                                                                                                                                                                                                                                                                                                                                                                                                                                                                                                                                                                                                                                                                  |                |
|                                      | Jesus Haro – Bisbee<br>Rudy Perez – Clifton                                                                                                                                                                             | Charles Russell – San Carlos Apache                                                                                    | Reed Larso                      | II - Oleeniee                                                                                                                                                                                                                                                                                                                                                                                                                                                                                                                                                                                                                                                                                                                                                                                                                                                                                                                                                                                                                                                                                                                                                                                                                                                                                                                                                                                                                                                                                                                                                                                                                                                                                                                                                                                                                                                                                                                                                                                                                                                                                                                 |                |
|                                      | Jackie Watkins – Cochise County                                                                                                                                                                                         | Tribe (SCAT)                                                                                                           |                                 |                                                                                                                                                                                                                                                                                                                                                                                                                                                                                                                                                                                                                                                                                                                                                                                                                                                                                                                                                                                                                                                                                                                                                                                                                                                                                                                                                                                                                                                                                                                                                                                                                                                                                                                                                                                                                                                                                                                                                                                                                                                                                                                               |                |
|                                      |                                                                                                                                                                                                                         | Leonard Fontes – Santa Cruz County                                                                                     |                                 |                                                                                                                                                                                                                                                                                                                                                                                                                                                                                                                                                                                                                                                                                                                                                                                                                                                                                                                                                                                                                                                                                                                                                                                                                                                                                                                                                                                                                                                                                                                                                                                                                                                                                                                                                                                                                                                                                                                                                                                                                                                                                                                               |                |
| Guests,                              | Randy Heiss – SEAGO                                                                                                                                                                                                     |                                                                                                                        |                                 |                                                                                                                                                                                                                                                                                                                                                                                                                                                                                                                                                                                                                                                                                                                                                                                                                                                                                                                                                                                                                                                                                                                                                                                                                                                                                                                                                                                                                                                                                                                                                                                                                                                                                                                                                                                                                                                                                                                                                                                                                                                                                                                               |                |
| Staff, and                           |                                                                                                                                                                                                                         |                                                                                                                        |                                 |                                                                                                                                                                                                                                                                                                                                                                                                                                                                                                                                                                                                                                                                                                                                                                                                                                                                                                                                                                                                                                                                                                                                                                                                                                                                                                                                                                                                                                                                                                                                                                                                                                                                                                                                                                                                                                                                                                                                                                                                                                                                                                                               |                |
| Other                                | Mark Henige - ADOT                                                                                                                                                                                                      |                                                                                                                        |                                 |                                                                                                                                                                                                                                                                                                                                                                                                                                                                                                                                                                                                                                                                                                                                                                                                                                                                                                                                                                                                                                                                                                                                                                                                                                                                                                                                                                                                                                                                                                                                                                                                                                                                                                                                                                                                                                                                                                                                                                                                                                                                                                                               |                |
| Expected                             | Karen Lamberton – SVMPO                                                                                                                                                                                                 |                                                                                                                        |                                 |                                                                                                                                                                                                                                                                                                                                                                                                                                                                                                                                                                                                                                                                                                                                                                                                                                                                                                                                                                                                                                                                                                                                                                                                                                                                                                                                                                                                                                                                                                                                                                                                                                                                                                                                                                                                                                                                                                                                                                                                                                                                                                                               |                |
| Attendee                             | Sage Donaldson-ADOT                                                                                                                                                                                                     |                                                                                                                        |                                 |                                                                                                                                                                                                                                                                                                                                                                                                                                                                                                                                                                                                                                                                                                                                                                                                                                                                                                                                                                                                                                                                                                                                                                                                                                                                                                                                                                                                                                                                                                                                                                                                                                                                                                                                                                                                                                                                                                                                                                                                                                                                                                                               |                |
|                                      | Shaded areas indi                                                                                                                                                                                                       | cate items for possible action                                                                                         | on.                             |                                                                                                                                                                                                                                                                                                                                                                                                                                                                                                                                                                                                                                                                                                                                                                                                                                                                                                                                                                                                                                                                                                                                                                                                                                                                                                                                                                                                                                                                                                                                                                                                                                                                                                                                                                                                                                                                                                                                                                                                                                                                                                                               |                |
| ITEM                                 |                                                                                                                                                                                                                         | BJECT                                                                                                                  |                                 | SENTER                                                                                                                                                                                                                                                                                                                                                                                                                                                                                                                                                                                                                                                                                                                                                                                                                                                                                                                                                                                                                                                                                                                                                                                                                                                                                                                                                                                                                                                                                                                                                                                                                                                                                                                                                                                                                                                                                                                                                                                                                                                                                                                        | PAGE           |
| 1.                                   | Call to Order and Introductions                                                                                                                                                                                         |                                                                                                                        | N                               | /lichael                                                                                                                                                                                                                                                                                                                                                                                                                                                                                                                                                                                                                                                                                                                                                                                                                                                                                                                                                                                                                                                                                                                                                                                                                                                                                                                                                                                                                                                                                                                                                                                                                                                                                                                                                                                                                                                                                                                                                                                                                                                                                                                      | N/A            |
| 2.                                   | Call to the Public                                                                                                                                                                                                      |                                                                                                                        | N                               | /lichael                                                                                                                                                                                                                                                                                                                                                                                                                                                                                                                                                                                                                                                                                                                                                                                                                                                                                                                                                                                                                                                                                                                                                                                                                                                                                                                                                                                                                                                                                                                                                                                                                                                                                                                                                                                                                                                                                                                                                                                                                                                                                                                      | N/A            |
| 3.                                   | ADOT Presentation - New AZGeo                                                                                                                                                                                           | o Change Request tool                                                                                                  |                                 | Sage                                                                                                                                                                                                                                                                                                                                                                                                                                                                                                                                                                                                                                                                                                                                                                                                                                                                                                                                                                                                                                                                                                                                                                                                                                                                                                                                                                                                                                                                                                                                                                                                                                                                                                                                                                                                                                                                                                                                                                                                                                                                                                                          | 3-12           |
| 4.                                   | Approval of Minutes of May 21, 2                                                                                                                                                                                        |                                                                                                                        | Ν                               | /lichael                                                                                                                                                                                                                                                                                                                                                                                                                                                                                                                                                                                                                                                                                                                                                                                                                                                                                                                                                                                                                                                                                                                                                                                                                                                                                                                                                                                                                                                                                                                                                                                                                                                                                                                                                                                                                                                                                                                                                                                                                                                                                                                      | 13-15          |
| 5.                                   | STBG Ledger Report                                                                                                                                                                                                      |                                                                                                                        |                                 | Chris                                                                                                                                                                                                                                                                                                                                                                                                                                                                                                                                                                                                                                                                                                                                                                                                                                                                                                                                                                                                                                                                                                                                                                                                                                                                                                                                                                                                                                                                                                                                                                                                                                                                                                                                                                                                                                                                                                                                                                                                                                                                                                                         | 16             |
| 6.                                   | Project Reviews                                                                                                                                                                                                         |                                                                                                                        |                                 | Chris                                                                                                                                                                                                                                                                                                                                                                                                                                                                                                                                                                                                                                                                                                                                                                                                                                                                                                                                                                                                                                                                                                                                                                                                                                                                                                                                                                                                                                                                                                                                                                                                                                                                                                                                                                                                                                                                                                                                                                                                                                                                                                                         | 17-18          |
| 7.                                   | TIP Report                                                                                                                                                                                                              |                                                                                                                        |                                 |                                                                                                                                                                                                                                                                                                                                                                                                                                                                                                                                                                                                                                                                                                                                                                                                                                                                                                                                                                                                                                                                                                                                                                                                                                                                                                                                                                                                                                                                                                                                                                                                                                                                                                                                                                                                                                                                                                                                                                                                                                                                                                                               |                |
|                                      | Possible TIP Amendment(s)                                                                                                                                                                                               |                                                                                                                        |                                 | Chris                                                                                                                                                                                                                                                                                                                                                                                                                                                                                                                                                                                                                                                                                                                                                                                                                                                                                                                                                                                                                                                                                                                                                                                                                                                                                                                                                                                                                                                                                                                                                                                                                                                                                                                                                                                                                                                                                                                                                                                                                                                                                                                         | 19-23          |
|                                      | Possible Administrative Amend                                                                                                                                                                                           | dments                                                                                                                 |                                 |                                                                                                                                                                                                                                                                                                                                                                                                                                                                                                                                                                                                                                                                                                                                                                                                                                                                                                                                                                                                                                                                                                                                                                                                                                                                                                                                                                                                                                                                                                                                                                                                                                                                                                                                                                                                                                                                                                                                                                                                                                                                                                                               |                |
|                                      |                                                                                                                                                                                                                         |                                                                                                                        |                                 |                                                                                                                                                                                                                                                                                                                                                                                                                                                                                                                                                                                                                                                                                                                                                                                                                                                                                                                                                                                                                                                                                                                                                                                                                                                                                                                                                                                                                                                                                                                                                                                                                                                                                                                                                                                                                                                                                                                                                                                                                                                                                                                               |                |
| 8.                                   | Update-TAC Contact Information                                                                                                                                                                                          |                                                                                                                        |                                 | Chris                                                                                                                                                                                                                                                                                                                                                                                                                                                                                                                                                                                                                                                                                                                                                                                                                                                                                                                                                                                                                                                                                                                                                                                                                                                                                                                                                                                                                                                                                                                                                                                                                                                                                                                                                                                                                                                                                                                                                                                                                                                                                                                         | 24             |
| 9.                                   | ADOT LPA Section Updates                                                                                                                                                                                                |                                                                                                                        |                                 | ennifer                                                                                                                                                                                                                                                                                                                                                                                                                                                                                                                                                                                                                                                                                                                                                                                                                                                                                                                                                                                                                                                                                                                                                                                                                                                                                                                                                                                                                                                                                                                                                                                                                                                                                                                                                                                                                                                                                                                                                                                                                                                                                                                       | N/A            |
|                                      |                                                                                                                                                                                                                         |                                                                                                                        |                                 | Mark                                                                                                                                                                                                                                                                                                                                                                                                                                                                                                                                                                                                                                                                                                                                                                                                                                                                                                                                                                                                                                                                                                                                                                                                                                                                                                                                                                                                                                                                                                                                                                                                                                                                                                                                                                                                                                                                                                                                                                                                                                                                                                                          |                |
|                                      | District Engineers' Report                                                                                                                                                                                              |                                                                                                                        |                                 |                                                                                                                                                                                                                                                                                                                                                                                                                                                                                                                                                                                                                                                                                                                                                                                                                                                                                                                                                                                                                                                                                                                                                                                                                                                                                                                                                                                                                                                                                                                                                                                                                                                                                                                                                                                                                                                                                                                                                                                                                                                                                                                               |                |
| 40                                   | <ul> <li>Status of State Highway Project</li> </ul>                                                                                                                                                                     | rte                                                                                                                    |                                 | TBD                                                                                                                                                                                                                                                                                                                                                                                                                                                                                                                                                                                                                                                                                                                                                                                                                                                                                                                                                                                                                                                                                                                                                                                                                                                                                                                                                                                                                                                                                                                                                                                                                                                                                                                                                                                                                                                                                                                                                                                                                                                                                                                           | N/A            |
| 10.                                  | <ul> <li>Quarterly Project Report</li> </ul>                                                                                                                                                                            | 013                                                                                                                    |                                 |                                                                                                                                                                                                                                                                                                                                                                                                                                                                                                                                                                                                                                                                                                                                                                                                                                                                                                                                                                                                                                                                                                                                                                                                                                                                                                                                                                                                                                                                                                                                                                                                                                                                                                                                                                                                                                                                                                                                                                                                                                                                                                                               | 1 1/7 1        |