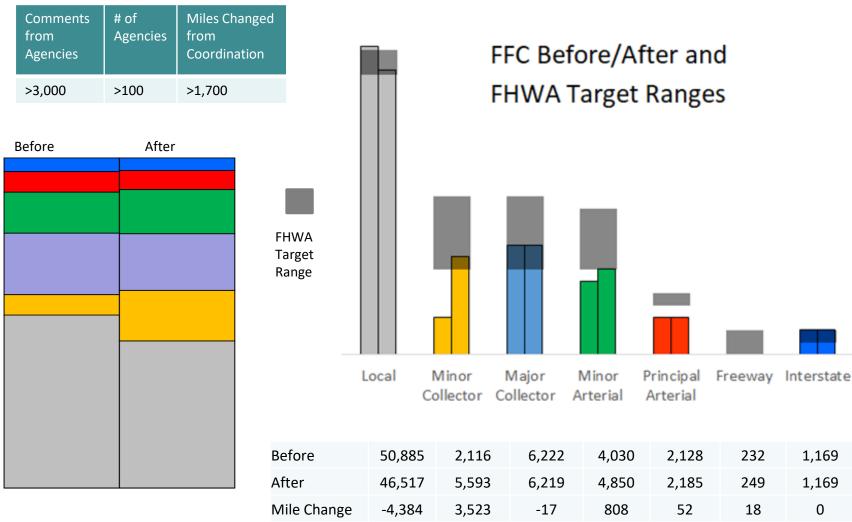

### TRANSPORTATION ADVISORY COMMITTEE AGENDA

| Date:                                | July 16, 2020                                                                                                                                                                                                           |                                                                                                                        |                                 |                                                                                                                                                                                                                                                                                                                                                                                                                                                                                                                                                                                                                                                                                                                                                                                                                                                                                                                                                                                                                                                                                                                                                                                                                                                                                                                                                                                                                                                                                                                                                                                                                                                                                                                                                                                                                                                                                                                                                                                                                                                                                                                               |                |
|--------------------------------------|-------------------------------------------------------------------------------------------------------------------------------------------------------------------------------------------------------------------------|------------------------------------------------------------------------------------------------------------------------|---------------------------------|-------------------------------------------------------------------------------------------------------------------------------------------------------------------------------------------------------------------------------------------------------------------------------------------------------------------------------------------------------------------------------------------------------------------------------------------------------------------------------------------------------------------------------------------------------------------------------------------------------------------------------------------------------------------------------------------------------------------------------------------------------------------------------------------------------------------------------------------------------------------------------------------------------------------------------------------------------------------------------------------------------------------------------------------------------------------------------------------------------------------------------------------------------------------------------------------------------------------------------------------------------------------------------------------------------------------------------------------------------------------------------------------------------------------------------------------------------------------------------------------------------------------------------------------------------------------------------------------------------------------------------------------------------------------------------------------------------------------------------------------------------------------------------------------------------------------------------------------------------------------------------------------------------------------------------------------------------------------------------------------------------------------------------------------------------------------------------------------------------------------------------|----------------|
| Time:                                | 10 a.m.                                                                                                                                                                                                                 |                                                                                                                        |                                 |                                                                                                                                                                                                                                                                                                                                                                                                                                                                                                                                                                                                                                                                                                                                                                                                                                                                                                                                                                                                                                                                                                                                                                                                                                                                                                                                                                                                                                                                                                                                                                                                                                                                                                                                                                                                                                                                                                                                                                                                                                                                                                                               |                |
| Location                             | : Zoom Meeting                                                                                                                                                                                                          |                                                                                                                        |                                 |                                                                                                                                                                                                                                                                                                                                                                                                                                                                                                                                                                                                                                                                                                                                                                                                                                                                                                                                                                                                                                                                                                                                                                                                                                                                                                                                                                                                                                                                                                                                                                                                                                                                                                                                                                                                                                                                                                                                                                                                                                                                                                                               |                |
| Call-in N                            |                                                                                                                                                                                                                         | 0209946?pwd=WWhRSGpOMk4xe                                                                                              | XA7OFBFWU                       | 9sMnFVOT0                                                                                                                                                                                                                                                                                                                                                                                                                                                                                                                                                                                                                                                                                                                                                                                                                                                                                                                                                                                                                                                                                                                                                                                                                                                                                                                                                                                                                                                                                                                                                                                                                                                                                                                                                                                                                                                                                                                                                                                                                                                                                                                     | 9              |
|                                      | Meeting ID: 822 1020 9946 Pass                                                                                                                                                                                          |                                                                                                                        |                                 |                                                                                                                                                                                                                                                                                                                                                                                                                                                                                                                                                                                                                                                                                                                                                                                                                                                                                                                                                                                                                                                                                                                                                                                                                                                                                                                                                                                                                                                                                                                                                                                                                                                                                                                                                                                                                                                                                                                                                                                                                                                                                                                               | <u> </u>       |
| Extensior<br>Please no<br>Si necesit | s wishing to participate in the meeting to<br>202. Contact must be made at least 48<br>ate that the option to participate telephon<br>a acomodaciones especiales o un intér<br>520) 432-5301, Extensión 202, por lo men | hours before the meeting in order to<br>nically may not be available unless re<br>prete para esta conferencia, deben p | obtain the ca<br>equested as ir | all-in informanstructed about the structed about the structed about the structed about the structure of the | ition.<br>ove. |
| Voting                               | Michael Bryce– Graham County                                                                                                                                                                                            | Dave Swietanski – Douglas                                                                                              |                                 | - Thatcher (V                                                                                                                                                                                                                                                                                                                                                                                                                                                                                                                                                                                                                                                                                                                                                                                                                                                                                                                                                                                                                                                                                                                                                                                                                                                                                                                                                                                                                                                                                                                                                                                                                                                                                                                                                                                                                                                                                                                                                                                                                                                                                                                 | ice            |
| TAC                                  |                                                                                                                                                                                                                         | John Basteen – Duncan                                                                                                  | Chair)                          |                                                                                                                                                                                                                                                                                                                                                                                                                                                                                                                                                                                                                                                                                                                                                                                                                                                                                                                                                                                                                                                                                                                                                                                                                                                                                                                                                                                                                                                                                                                                                                                                                                                                                                                                                                                                                                                                                                                                                                                                                                                                                                                               |                |
| Members                              | i an a i landa Oaffand                                                                                                                                                                                                  | David Manuz–Greenlee Co.                                                                                               |                                 | ers – Willcox                                                                                                                                                                                                                                                                                                                                                                                                                                                                                                                                                                                                                                                                                                                                                                                                                                                                                                                                                                                                                                                                                                                                                                                                                                                                                                                                                                                                                                                                                                                                                                                                                                                                                                                                                                                                                                                                                                                                                                                                                                                                                                                 |                |
|                                      | Mark Hoffman – ADOT MPD                                                                                                                                                                                                 | Juan Guerra – Nogales                                                                                                  |                                 | n - Tombston                                                                                                                                                                                                                                                                                                                                                                                                                                                                                                                                                                                                                                                                                                                                                                                                                                                                                                                                                                                                                                                                                                                                                                                                                                                                                                                                                                                                                                                                                                                                                                                                                                                                                                                                                                                                                                                                                                                                                                                                                                                                                                                  |                |
|                                      | Michelle Johnson – Benson                                                                                                                                                                                               | Sean Lewis – Pima                                                                                                      |                                 | nson –Patago<br>n - Greenlee                                                                                                                                                                                                                                                                                                                                                                                                                                                                                                                                                                                                                                                                                                                                                                                                                                                                                                                                                                                                                                                                                                                                                                                                                                                                                                                                                                                                                                                                                                                                                                                                                                                                                                                                                                                                                                                                                                                                                                                                                                                                                                  |                |
|                                      | Jesus Haro – Bisbee<br>Rudy Perez – Clifton                                                                                                                                                                             | Charles Russell – San Carlos Apache                                                                                    | Reed Larso                      | II - Oleeniee                                                                                                                                                                                                                                                                                                                                                                                                                                                                                                                                                                                                                                                                                                                                                                                                                                                                                                                                                                                                                                                                                                                                                                                                                                                                                                                                                                                                                                                                                                                                                                                                                                                                                                                                                                                                                                                                                                                                                                                                                                                                                                                 |                |
|                                      | Jackie Watkins – Cochise County                                                                                                                                                                                         | Tribe (SCAT)                                                                                                           |                                 |                                                                                                                                                                                                                                                                                                                                                                                                                                                                                                                                                                                                                                                                                                                                                                                                                                                                                                                                                                                                                                                                                                                                                                                                                                                                                                                                                                                                                                                                                                                                                                                                                                                                                                                                                                                                                                                                                                                                                                                                                                                                                                                               |                |
|                                      |                                                                                                                                                                                                                         | Leonard Fontes – Santa Cruz County                                                                                     |                                 |                                                                                                                                                                                                                                                                                                                                                                                                                                                                                                                                                                                                                                                                                                                                                                                                                                                                                                                                                                                                                                                                                                                                                                                                                                                                                                                                                                                                                                                                                                                                                                                                                                                                                                                                                                                                                                                                                                                                                                                                                                                                                                                               |                |
| Guests,                              | Randy Heiss – SEAGO                                                                                                                                                                                                     |                                                                                                                        |                                 |                                                                                                                                                                                                                                                                                                                                                                                                                                                                                                                                                                                                                                                                                                                                                                                                                                                                                                                                                                                                                                                                                                                                                                                                                                                                                                                                                                                                                                                                                                                                                                                                                                                                                                                                                                                                                                                                                                                                                                                                                                                                                                                               |                |
| Staff, and                           |                                                                                                                                                                                                                         |                                                                                                                        |                                 |                                                                                                                                                                                                                                                                                                                                                                                                                                                                                                                                                                                                                                                                                                                                                                                                                                                                                                                                                                                                                                                                                                                                                                                                                                                                                                                                                                                                                                                                                                                                                                                                                                                                                                                                                                                                                                                                                                                                                                                                                                                                                                                               |                |
| Other                                | Mark Henige - ADOT                                                                                                                                                                                                      |                                                                                                                        |                                 |                                                                                                                                                                                                                                                                                                                                                                                                                                                                                                                                                                                                                                                                                                                                                                                                                                                                                                                                                                                                                                                                                                                                                                                                                                                                                                                                                                                                                                                                                                                                                                                                                                                                                                                                                                                                                                                                                                                                                                                                                                                                                                                               |                |
| Expected                             | Karen Lamberton – SVMPO                                                                                                                                                                                                 |                                                                                                                        |                                 |                                                                                                                                                                                                                                                                                                                                                                                                                                                                                                                                                                                                                                                                                                                                                                                                                                                                                                                                                                                                                                                                                                                                                                                                                                                                                                                                                                                                                                                                                                                                                                                                                                                                                                                                                                                                                                                                                                                                                                                                                                                                                                                               |                |
| Attendee                             | Sage Donaldson-ADOT                                                                                                                                                                                                     |                                                                                                                        |                                 |                                                                                                                                                                                                                                                                                                                                                                                                                                                                                                                                                                                                                                                                                                                                                                                                                                                                                                                                                                                                                                                                                                                                                                                                                                                                                                                                                                                                                                                                                                                                                                                                                                                                                                                                                                                                                                                                                                                                                                                                                                                                                                                               |                |
|                                      | Shaded areas indi                                                                                                                                                                                                       | cate items for possible action                                                                                         | on.                             |                                                                                                                                                                                                                                                                                                                                                                                                                                                                                                                                                                                                                                                                                                                                                                                                                                                                                                                                                                                                                                                                                                                                                                                                                                                                                                                                                                                                                                                                                                                                                                                                                                                                                                                                                                                                                                                                                                                                                                                                                                                                                                                               |                |
| ITEM                                 |                                                                                                                                                                                                                         | BJECT                                                                                                                  |                                 | SENTER                                                                                                                                                                                                                                                                                                                                                                                                                                                                                                                                                                                                                                                                                                                                                                                                                                                                                                                                                                                                                                                                                                                                                                                                                                                                                                                                                                                                                                                                                                                                                                                                                                                                                                                                                                                                                                                                                                                                                                                                                                                                                                                        | PAGE           |
| 1.                                   | Call to Order and Introductions                                                                                                                                                                                         |                                                                                                                        | N                               | /lichael                                                                                                                                                                                                                                                                                                                                                                                                                                                                                                                                                                                                                                                                                                                                                                                                                                                                                                                                                                                                                                                                                                                                                                                                                                                                                                                                                                                                                                                                                                                                                                                                                                                                                                                                                                                                                                                                                                                                                                                                                                                                                                                      | N/A            |
| 2.                                   | Call to the Public                                                                                                                                                                                                      |                                                                                                                        | N                               | /lichael                                                                                                                                                                                                                                                                                                                                                                                                                                                                                                                                                                                                                                                                                                                                                                                                                                                                                                                                                                                                                                                                                                                                                                                                                                                                                                                                                                                                                                                                                                                                                                                                                                                                                                                                                                                                                                                                                                                                                                                                                                                                                                                      | N/A            |
| 3.                                   | ADOT Presentation - New AZGeo                                                                                                                                                                                           | o Change Request tool                                                                                                  |                                 | Sage                                                                                                                                                                                                                                                                                                                                                                                                                                                                                                                                                                                                                                                                                                                                                                                                                                                                                                                                                                                                                                                                                                                                                                                                                                                                                                                                                                                                                                                                                                                                                                                                                                                                                                                                                                                                                                                                                                                                                                                                                                                                                                                          | 3-12           |
| 4.                                   | Approval of Minutes of May 21, 2                                                                                                                                                                                        |                                                                                                                        | Ν                               | /lichael                                                                                                                                                                                                                                                                                                                                                                                                                                                                                                                                                                                                                                                                                                                                                                                                                                                                                                                                                                                                                                                                                                                                                                                                                                                                                                                                                                                                                                                                                                                                                                                                                                                                                                                                                                                                                                                                                                                                                                                                                                                                                                                      | 13-15          |
| 5.                                   | STBG Ledger Report                                                                                                                                                                                                      |                                                                                                                        |                                 | Chris                                                                                                                                                                                                                                                                                                                                                                                                                                                                                                                                                                                                                                                                                                                                                                                                                                                                                                                                                                                                                                                                                                                                                                                                                                                                                                                                                                                                                                                                                                                                                                                                                                                                                                                                                                                                                                                                                                                                                                                                                                                                                                                         | 16             |
| 6.                                   | Project Reviews                                                                                                                                                                                                         |                                                                                                                        |                                 | Chris                                                                                                                                                                                                                                                                                                                                                                                                                                                                                                                                                                                                                                                                                                                                                                                                                                                                                                                                                                                                                                                                                                                                                                                                                                                                                                                                                                                                                                                                                                                                                                                                                                                                                                                                                                                                                                                                                                                                                                                                                                                                                                                         | 17-18          |
| 7.                                   | TIP Report                                                                                                                                                                                                              |                                                                                                                        |                                 |                                                                                                                                                                                                                                                                                                                                                                                                                                                                                                                                                                                                                                                                                                                                                                                                                                                                                                                                                                                                                                                                                                                                                                                                                                                                                                                                                                                                                                                                                                                                                                                                                                                                                                                                                                                                                                                                                                                                                                                                                                                                                                                               |                |
|                                      | Possible TIP Amendment(s)                                                                                                                                                                                               |                                                                                                                        |                                 | Chris                                                                                                                                                                                                                                                                                                                                                                                                                                                                                                                                                                                                                                                                                                                                                                                                                                                                                                                                                                                                                                                                                                                                                                                                                                                                                                                                                                                                                                                                                                                                                                                                                                                                                                                                                                                                                                                                                                                                                                                                                                                                                                                         | 19-23          |
|                                      | Possible Administrative Amend                                                                                                                                                                                           | dments                                                                                                                 |                                 |                                                                                                                                                                                                                                                                                                                                                                                                                                                                                                                                                                                                                                                                                                                                                                                                                                                                                                                                                                                                                                                                                                                                                                                                                                                                                                                                                                                                                                                                                                                                                                                                                                                                                                                                                                                                                                                                                                                                                                                                                                                                                                                               |                |
|                                      |                                                                                                                                                                                                                         |                                                                                                                        |                                 |                                                                                                                                                                                                                                                                                                                                                                                                                                                                                                                                                                                                                                                                                                                                                                                                                                                                                                                                                                                                                                                                                                                                                                                                                                                                                                                                                                                                                                                                                                                                                                                                                                                                                                                                                                                                                                                                                                                                                                                                                                                                                                                               |                |
| 8.                                   | Update-TAC Contact Information                                                                                                                                                                                          |                                                                                                                        |                                 | Chris                                                                                                                                                                                                                                                                                                                                                                                                                                                                                                                                                                                                                                                                                                                                                                                                                                                                                                                                                                                                                                                                                                                                                                                                                                                                                                                                                                                                                                                                                                                                                                                                                                                                                                                                                                                                                                                                                                                                                                                                                                                                                                                         | 24             |
| 9.                                   | ADOT LPA Section Updates                                                                                                                                                                                                |                                                                                                                        |                                 | ennifer                                                                                                                                                                                                                                                                                                                                                                                                                                                                                                                                                                                                                                                                                                                                                                                                                                                                                                                                                                                                                                                                                                                                                                                                                                                                                                                                                                                                                                                                                                                                                                                                                                                                                                                                                                                                                                                                                                                                                                                                                                                                                                                       | N/A            |
|                                      |                                                                                                                                                                                                                         |                                                                                                                        |                                 | Mark                                                                                                                                                                                                                                                                                                                                                                                                                                                                                                                                                                                                                                                                                                                                                                                                                                                                                                                                                                                                                                                                                                                                                                                                                                                                                                                                                                                                                                                                                                                                                                                                                                                                                                                                                                                                                                                                                                                                                                                                                                                                                                                          |                |
|                                      | District Engineers' Report                                                                                                                                                                                              |                                                                                                                        |                                 |                                                                                                                                                                                                                                                                                                                                                                                                                                                                                                                                                                                                                                                                                                                                                                                                                                                                                                                                                                                                                                                                                                                                                                                                                                                                                                                                                                                                                                                                                                                                                                                                                                                                                                                                                                                                                                                                                                                                                                                                                                                                                                                               |                |
| 40                                   | <ul> <li>Status of State Highway Project</li> </ul>                                                                                                                                                                     | rte                                                                                                                    |                                 | TBD                                                                                                                                                                                                                                                                                                                                                                                                                                                                                                                                                                                                                                                                                                                                                                                                                                                                                                                                                                                                                                                                                                                                                                                                                                                                                                                                                                                                                                                                                                                                                                                                                                                                                                                                                                                                                                                                                                                                                                                                                                                                                                                           | N/A            |
| 10.                                  | <ul> <li>Quarterly Project Report</li> </ul>                                                                                                                                                                            | 013                                                                                                                    |                                 |                                                                                                                                                                                                                                                                                                                                                                                                                                                                                                                                                                                                                                                                                                                                                                                                                                                                                                                                                                                                                                                                                                                                                                                                                                                                                                                                                                                                                                                                                                                                                                                                                                                                                                                                                                                                                                                                                                                                                                                                                                                                                                                               | 1 1/7 1        |