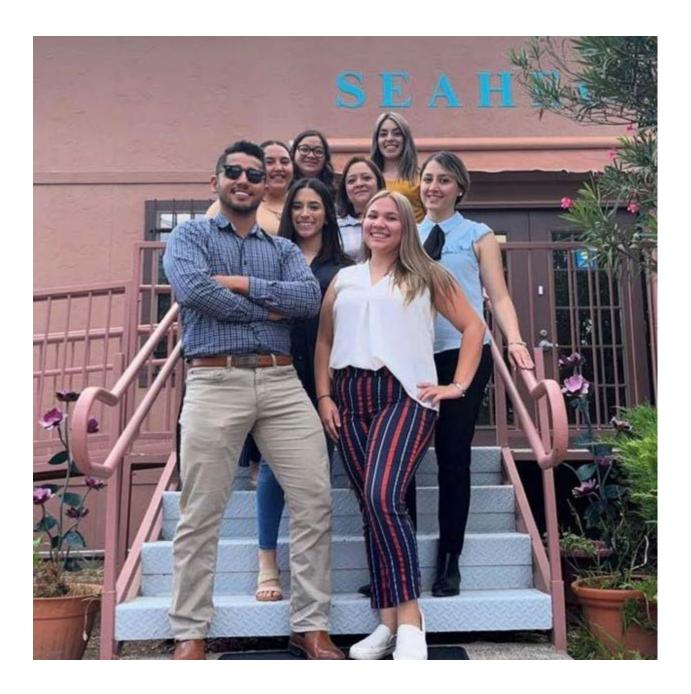

SEAHEC community health workers trained and ready to provide support and outreach to elders and caregivers on COVID 19.

#### Left to right:

First row- Christian Gomez– Paulette Nevarez Second row- Ycied Talavera, Nora Guzman Third row- Zuleyka Tabarez, Erin Sol Fourth row- Brenda Sanchez, Lupita Gonzalez