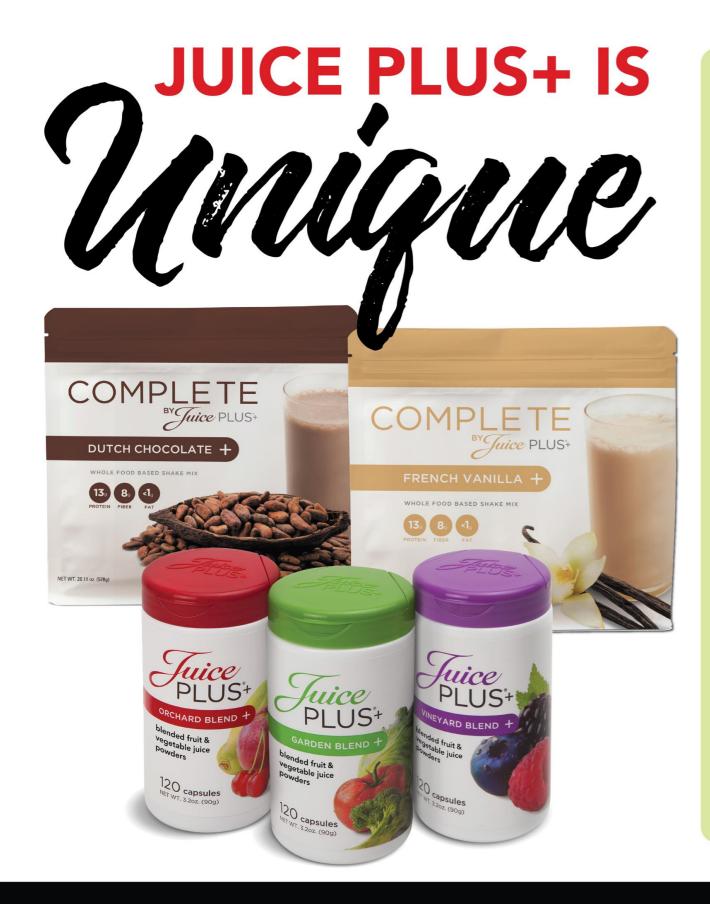

# JUICE PLUS+ COMPLETE Shakes

- Low glycemic load stabilizes blood sugar
- Vegan & non GMO
- Gluten & Dairy free
- Plant-based protein blend
- Powerful prebiotic fiber and oligosaccharides

# **45 WHOLE FOODS**

ARTICHOKE LEAF

BILBERRY

**BLACK CURRANT** 

CABBAGE

CHICKPEA

CONCORD GRAPE

ALFALFA SPROUT

BEET

BLACKBERRY

BLUEBERRY

**BROCCOLI SPROUT** 

CARROT

COCOA

CRANBERRY

Fuice PLUS+

PLANT

ORANGE

PARSLEY

POMEGRANATE

RADISH SPROUT

QUINOA

RASPBERRY

**SPIRULINA** 

ELDERBERRY

GRAPE

KALE

GARLIC

COMPLETE

DUTCH CHOCOLATE +

880

"Juice PLUS-