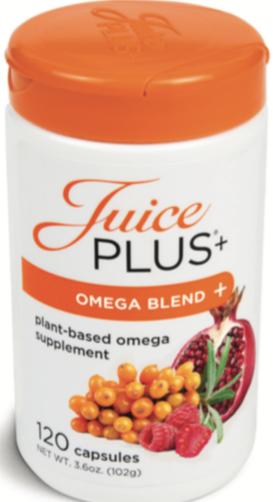

PLUS\*

**GINGER ROOT** 

Juice PLUS\*

MILLET

Omega fatty acids support a broad array of health benefits — especially for the **HEART, BRAIN, JOINTS, SKIN,** and **EYES.** 

- 100% plant-based, whole food nutrition
- Pure and sustainable
- Full spectrum omegas
- Cold-pressed
- Vegetarian capsules