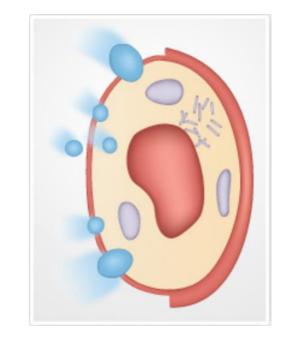

# OXIDATIVE STRESS IS LINKED TO POOR HEALTH

# Your best defense is antioxidants

"In each human cell, the DNA is hit about10,000 times a day by mutagenic oxidants."

Bruce Ames, Ph.D, National Institute of Environmental Health Sciences Center