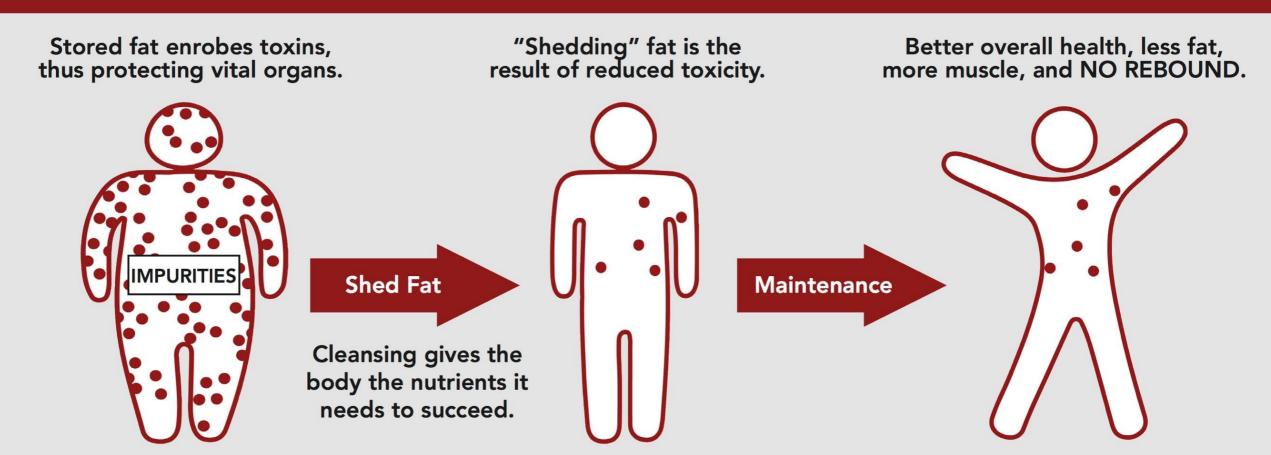

#### **DIETING OR OVER-EXERCISING**

#### **CLEANSING**

# TO GET STARTED, FOLLOW THESE GUIDELINES FOR 10 DAYS:

#### ADD:

More Real Food Juice Plus+® Trio Capsules Daily 2 Complete® Shakes Daily Plenty of Water Sleep 7-8 Hours Exercise Most Days

#### **ELIMINATE**:

Gluten Dairy Caffeine Alcohol Processed Foods Artificial and Refined Sugars Eating After 6:00 p.m.\*