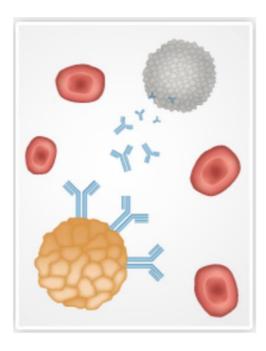

# OXIDATIVE STRESS IS LINKED TO POOR HEALTH

# Your best defense is antioxidants

"In each human cell, the DNA is hit about10,000 times a day by mutagenic oxidants."

Bruce Ames, Ph.D, National Institute of Environmental Health Sciences Center