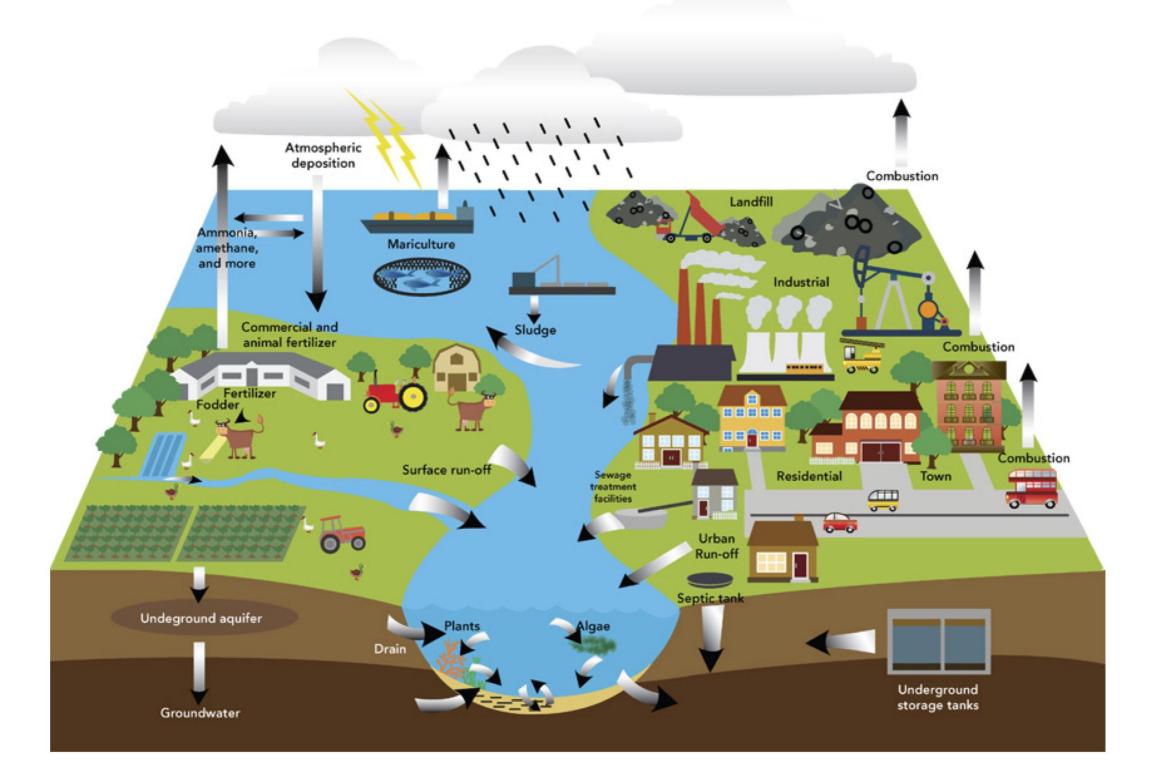

# HOW ARE YOU TAKING CARE OF

- Eating real food
- Exercise
- Drinking water
- Sleeping 7-8 hours per night

# ENVIRONMENTAL TOXINS ARE INCREASING



# FOOD QUALITY IS DECREASING



# OXIDATIVE STRESS IS LINKED TO POOR HEALTH

# Your best defense is antioxidants

"In each human cell, the DNA is hit about10,000 times a day by mutagenic oxidants."

Bruce Ames, Ph.D, National Institute of Environmental Health Sciences Center

# DID YOU KNOW THAT TODAY'S MASS PRODUCED PRODUCE PACKS A nutritional punch?

"Some varieties have lost 5% to a whopping 40% of their nutrient content."

Journal of Horticulture Science We need 7-13 servings of fruits and vegetables every day.



Grow Good Health

# **TOWER GARDEN** The Future of Gardening

- Grow 30% more
- No dirt, digging or weeding
- 90% less water
- 90% less space



## **30 WHOLE FOODS**





CABBAGE

uice PLUST

nit&













ARTICHOKE

BILBERRY

BLACKBERRY







BLACK CURRANT

uice

BLU