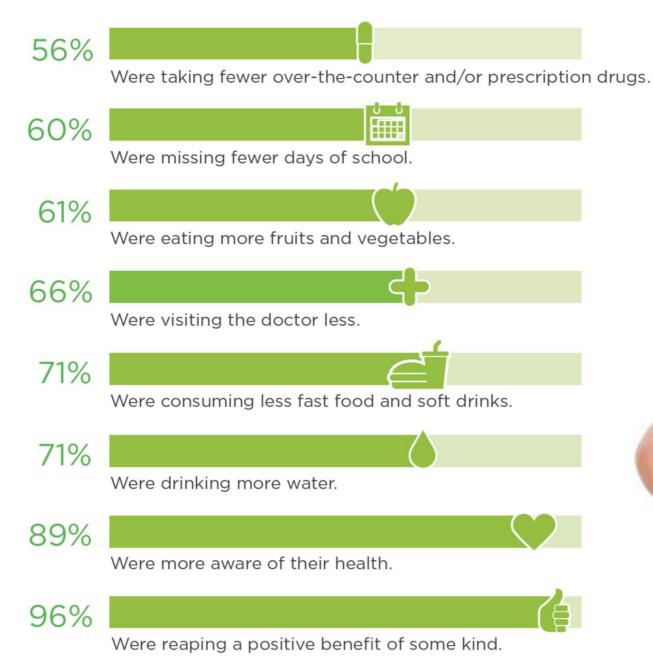

#### Findings from the Juice Plus+® Children's Health Study

After only one year on Juice Plus+®, parents reported that their children and teenagers: