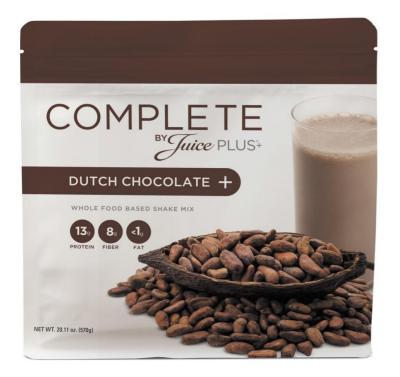

# JUICE PLUS+ COMPLETE Shakes

- Low glycemic load stabilizes blood sugar
- Vegan & non GMO
- Gluten & Dairy free
- Plant-based protein blend
- Powerful prebiotic fiber and oligosaccharides

ELDERBERRY

GRAPE

KALE

GARLIC

COMPLETE

DUTCH CHOCOLATE +

880

"Juice PLUS-