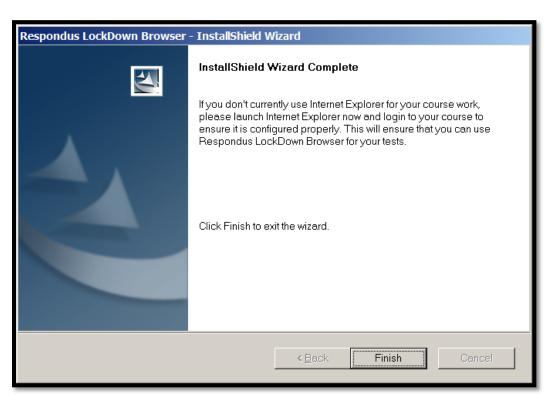

Step 4: A dialog box will appear with the option to click "Run".

Step 4. Select "English" from the language list and click "Next".

**Step 5.** Accept the license agreement and click "Next".

**Step 6.** Click "Finish" to complete the installation.