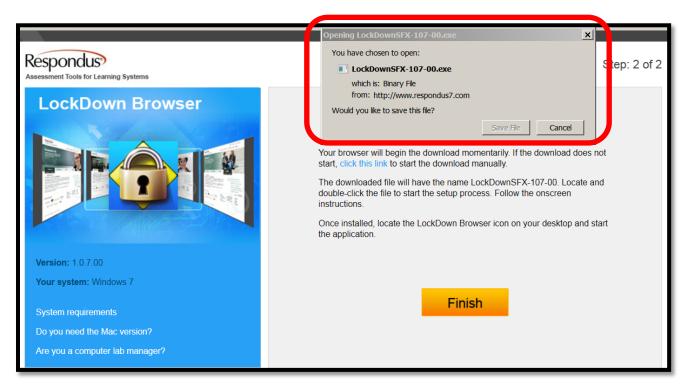

**Step 1.** View the video that provides a brief explanation of Lockdown Browser.

**Step 2.** Click on the "**Install Now**" button; a dialog box will appear providing the option to save the file. Click "**Save File**".

**Step 3.** The installation file will download to your "**Downloads**" folder. Depending on the internet browser, the file will appear automatically. If not, access your "**Downloads**" folder and double click on the file titled "**LockDownSFX.exe**".