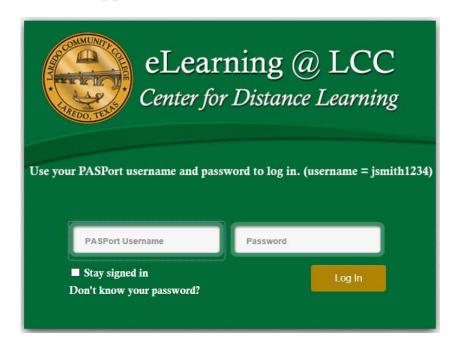

**Step 7.** Once installed, locate the LockDown Browser icon on your desktop and start the application.

Your Canvas login screen will appear.

For technical support, please contact the Center for Distance Learning at (956) 721-5211