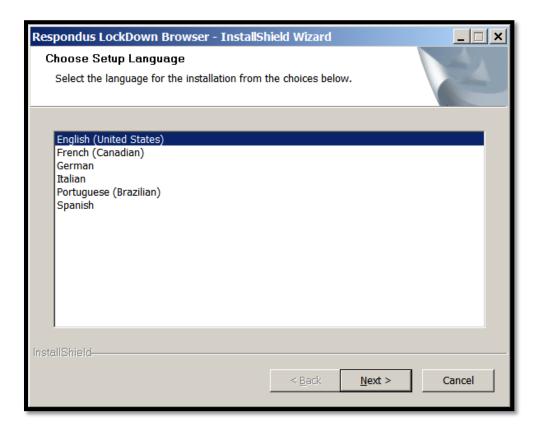

Step 4: A dialog box will appear with the option to click "Run".

Step 4. Select "English" from the language list and click "Next".

**Step 5.** Accept the license agreement and click "Next".

**Step 6.** Click "Finish" to complete the installation.