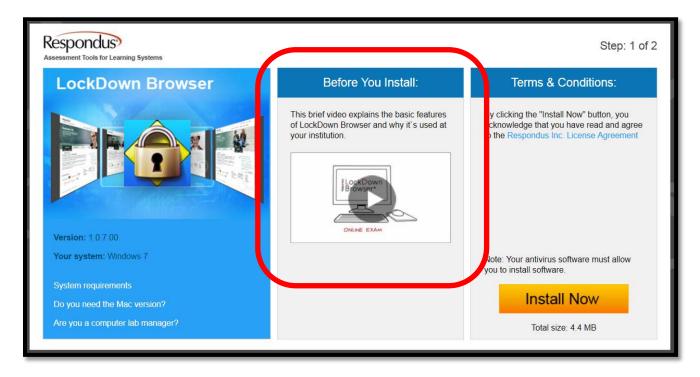

**Step 1.** View the video that provides a brief explanation of Lockdown Browser.

**Step 2.** Click on the "**Install Now**" button; a dialog box will appear providing the option to save the file. Click "**Save File**".