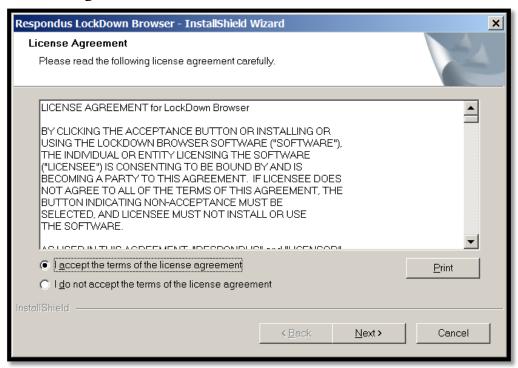

Step 4: A dialog box will appear with the option to click "Run".

Step 4. Select "English" from the language list and click "Next".

**Step 5.** Accept the license agreement and click "Next".

**Step 6.** Click "Finish" to complete the installation.