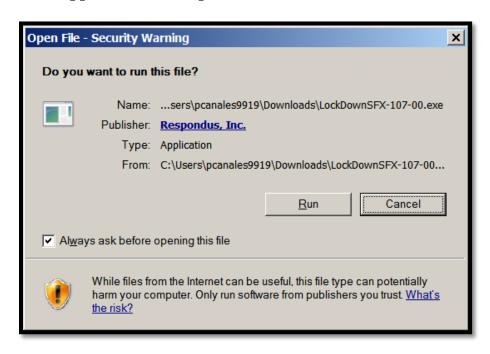

Step 4: A dialog box will appear with the option to click "Run".

Step 4. Select "English" from the language list and click "Next".

**Step 5.** Accept the license agreement and click "Next".

**Step 6.** Click "Finish" to complete the installation.